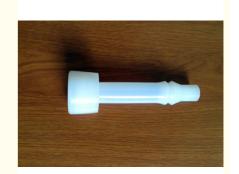

# White Short Silicon Milk Shell Milking Machine Liners For Dairy Goat

## Quick Detail:

- Color: White; - Material: Silicon; - Type: Short - Model No.:G320

- SGS and FDA Certificate approved;

### Specifications:

| Model No. | G320                          |
|-----------|-------------------------------|
| Item      | Milk Liners                   |
| Material  | Silicon                       |
| Color     | White                         |
| Туре      | Short                         |
| Usage     | Goats                         |
| Size      | Depends on Customers' request |