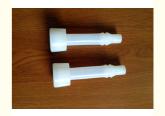

# White Short Silicon Milk Shell Milking Machine Liners For Dairy Goat

# Basic Information

Place of Origin: China (Mainland)

HL . Brand Name: · Certification: SGS Model Number: G320 Minimum Order Quantity: One piece • Price: Negotiation Packaging Details: Carton • Delivery Time: 10-15 days • Payment Terms: T/T

• Supply Ability: 500pieces/Month



# **Product Specification**

• Highlight: teat cup liners, dairy liners



# More Images









## **Product Description**

### White Short Silicon Milk Shell Milking Machine Liners For Dairy Goat

## Quick Detail:

- Color: White; - Material: Silicon; - Type: Short - Model No.:G320

- SGS and FDA Certificate approved;

#### **Description:**

This liner is only used for goats and sheep.

### Specifications:

| Model No. | G320                          |
|-----------|-------------------------------|
| Item      | Milk Liners                   |
| Material  | Silicon                       |
| Color     | White                         |
| Туре      | Short                         |
| Usage     | Goats                         |
| Size      | Depends on Customers' request |

#### Applications:

- Used in milking parlor;
  Used in milking machine;
- 3. Used to match with milk shell;
- 4.