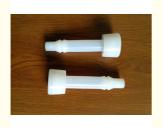

# White Short Silicon Milk Shell Milking Machine Liners For Dairy Goat

# Basic Information

Place of Origin: China (Mainland)

HL . Brand Name: · Certification: SGS Model Number: G320 Minimum Order Quantity: One piece • Price: Negotiation Packaging Details: Carton • Delivery Time: 10-15 days • Payment Terms: T/T

• Supply Ability: 500pieces/Month



# **Product Specification**

• Highlight: teat cup liners, dairy liners



# More Images









## **Product Description**

### White Short Silicon Milk Shell Milking Machine Liners For Dairy Goat

## Quick Detail:

- Color: White; - Material: Silicon; - Type: Short - Model No.:G320

- SGS and FDA Certificate approved;

#### **Description:**

This liner is only used for goats and sheep.

### Specifications:

| Model No. | G320                          |
|-----------|-------------------------------|
| Item      | Milk Liners                   |
| Material  | Silicon                       |
| Color     | White                         |
| Туре      | Short                         |
| Usage     | Goats                         |
| Size      | Depends on Customers' request |

#### Applications:

- Used in milking parlor;
  Used in milking machine;
- 3. Used to match with milk shell