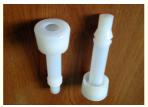

# White Short Silicon Milk Shell Milking Machine Liners For Dairy Goat

# Basic Information

Place of Origin: China (Mainland)

HL . Brand Name: · Certification: SGS Model Number: G320 Minimum Order Quantity: One piece • Price: Negotiation Packaging Details: Carton • Delivery Time: 10-15 days • Payment Terms: T/T

• Supply Ability: 500pieces/Month



# **Product Specification**

• Highlight: teat cup liners, dairy liners



# More Images









## **Product Description**

### White Short Silicon Milk Shell Milking Machine Liners For Dairy Goat

## Quick Detail:

- Color: White; - Material: Silicon; - Type: Short - Model No.:G320

- SGS and FDA Certificate approved;

#### **Description:**

This liner is only used for goats and sheep.

### Specifications:

| Model No. | G320                          |
|-----------|-------------------------------|
| Item      | Milk Liners                   |
| Material  | Silicon                       |
| Color     | White                         |
| Туре      | Short                         |
| Usage     | Goats                         |
| Size      | Depends on Customers' request |

#### Applications:

- Used in milking parlor;
  Used in milking machine;
- 3. Used to match with milk shell;