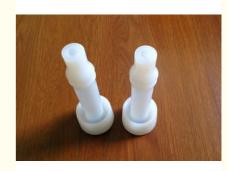

# White Short Silicon Milk Shell Milking Machine Liners For Dairy Goat

# Basic Information

Place of Origin: China (Mainland)

HL . Brand Name: · Certification: SGS Model Number: G320 Minimum Order Quantity: One piece • Price: Negotiation Packaging Details: Carton • Delivery Time: 10-15 days • Payment Terms: T/T

• Supply Ability: 500pieces/Month



# **Product Specification**

• Highlight: teat cup liners, dairy liners



# More Images









## **Product Description**

### White Short Silicon Milk Shell Milking Machine Liners For Dairy Goat

## Quick Detail:

- Color: White; - Material: Silicon; - Type: Short - Model No.:G320

- SGS and FDA Certificate approved;

#### **Description:**

This liner is only used for goats and sheep.

### Specifications:

| Model No. | G320                          |
|-----------|-------------------------------|
| Item      | Milk Liners                   |
| Material  | Silicon                       |
| Color     | White                         |
| Туре      | Short                         |
| Usage     | Goats                         |
| Size      | Depends on Customers' request |

#### Applications:

- Used in milking parlor;
  Used in milking machine;
- 3. Used to matc