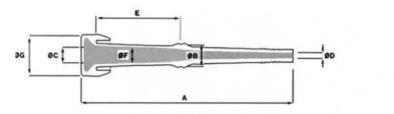

#### Competitive Advantage:

- -Less milking time
- -Reduced cup-slip
- -Optimum Liner Life
- -Guaranteed Teat End Health
- -Greater Cleanability
- -With SGS Certificate.

| Model NO.  | Liner Size(mm) |    |      |     |     |      |      | Tea | Teat Cup Size(mm) |   |  |
|------------|----------------|----|------|-----|-----|------|------|-----|-------------------|---|--|
|            | Α              | В  | C    | D   | E   | F    | G    | L   | M                 | N |  |
| G320       |                |    |      |     |     |      |      |     |                   |   |  |
|            | 148            | 24 | 19.9 | 8.3 | 104 | 23.3 | 46.8 | -   | -                 | - |  |
| Goat Liner |                |    |      |     |     |      |      |     |                   |   |  |