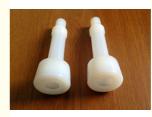

# White Short Silicon Milk Shell Milking Machine Liners For Dairy Goat

### White Short Silicon Milk Shell Milking Machine Liners For Dairy Goat

## Quick Detail:

- Color: White; - Material: Silicon; - Type: Short - Model No.:G320

- SGS and FDA Certificate approved;

#### **Description:**

This liner is only used for goats and sheep.