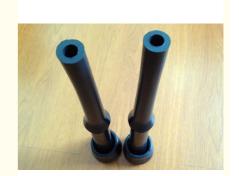

#### Black Long Rubber Milking Machine Liners With DDL Model Dadulin Type

#### Quick Detail:

Color: Black;Material: Rubber;

- Type: long and Dadulin Type

- Model No.:DDL

- SGS and FDA Certificate approved;

#### **Description:**

Milking Inflations or liners for the milking for cows, sheep, goats or buffalo, be made of neoprene and silicone. It has the greatest impact on milking efficiency, healthy and cow or goat comfort, it is an very important part for the milking machine. But don't forget to change them after 2500 milkings (5000 milkings also available upon request).