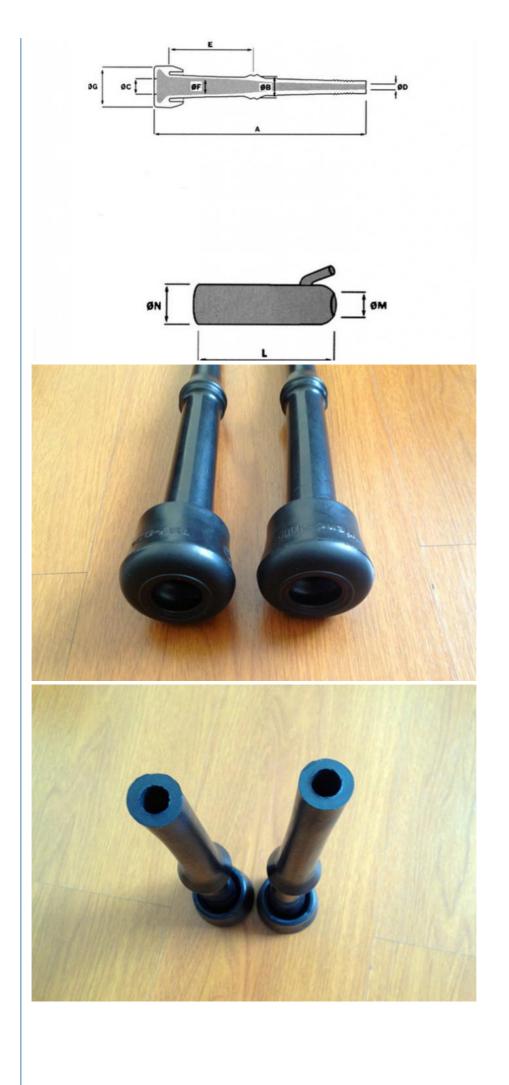

#### **Competitive Advantage:**

- -Less milking time
- -Reduced cup-slip
- -Optimum Liner Life
- -Guaranteed Teat End Health
- -Greater Cleanability
- -With SGS Certificate.

| Model NO. | Liner Size(mm) |    |    |    |     |      | Teat Cup Size(mm) |   |   |   |
|-----------|----------------|----|----|----|-----|------|-------------------|---|---|---|
|           | Α              | В  | С  | D  | E   | F    | G                 | L | М | N |
| DDL       |                |    |    |    |     |      |                   |   |   |   |
| Dadulin   | 322            | 31 | 25 | 10 | 146 | 27.5 | 58                | - | - | - |