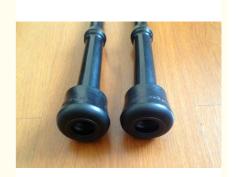

#### Black Long Rubber Milking Machine Liners With DDL Model Dadulin Type

#### Quick Detail:

Color: Black;Material: Rubber;

- Type: long and Dadulin Type

- Model No.:DDL

- SGS and FDA Certificate approved;

#### **Description:**

Milking Inflations or liners for the milking for cows, sheep, goats or buffalo, be made of neoprene and silicone. It has the greatest impact on milking efficiency, healthy and cow or goat comfort, it is an very important part for the milking machine. But don't forget to change them after 2500 milkings (5000 milkings also available upon request).