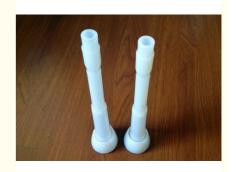

# White New Zealand Type Scilicon Milking Machine Liners For Cow Farms

### **Basic Information**

• Place of Origin: China (Mainland)

HL . Brand Name: SGS · Certification: Model Number: 201S Minimum Order Quantity: One piece • Price: Negotiation Packaging Details: Carton • Delivery Time: 10-15 days • Payment Terms: T/T

• Supply Ability: 500pieces/Month



# **Product Specification**

• Highlight: teat cup liners, milking liners



# More Images





#### **Product Description**

#### White New Zealand Type Scilicon Milking Machine Liners For Cow Farms

#### Quick Detail:

Material: silicon;Color: white;Model No.: 201S

- Type: long;

- SGS and FDA Certificate approved;

#### **Description:**

We offer a wide range of high quality replacement milk liners/milk inflations. Remember to change them after 2500 milkings (5000 milkings is also available). Original number and description used are for reference purposes only Some of these liners are not original but are interchangeable. Besides, Most makes and types of liners are available.

#### Applications:

- 1. Used in milking parlor;
- 2. Used in milking machine;
- 3. Used to match with milk shell;
- 4. Used for cows, goats or sheep;

#### Specifications:

| Model No.