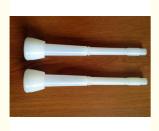

# White New Zealand Type Scilicon Milking Machine Liners For Cow Farms

### **Basic Information**

• Place of Origin: China (Mainland)

HL . Brand Name: SGS · Certification: Model Number: 201S Minimum Order Quantity: One piece • Price: Negotiation Packaging Details: Carton • Delivery Time: 10-15 days • Payment Terms: T/T

• Supply Ability: 500pieces/Month



# **Product Specification**

• Highlight: teat cup liners, milking liners



# More Images





#### **Product Description**

#### White New Zealand Type Scilicon Milking Machine Liners For Cow Farms

#### Quick Detail:

Material: silicon;Color: white;Model No.: 201S

- Type: long;

- SGS and FDA Certificate approved;

#### **Description:**

We offer a wide range of high quality replacement milk liners/milk inflations. Remember to change them after 2500 milkings (5000 milkings is also available). Original number and description used are for reference purposes only Some of these liners are not original but are interchangeable. Besides, Most makes and types of liners are available.

#### Applications:

- 1. Used in milking parlor;
- 2. Used in milking machine;
- 3. Used to match with milk shell;
- 4. Used for cows, goats or sheep;

#### Specifications:

| Model No. | 201S