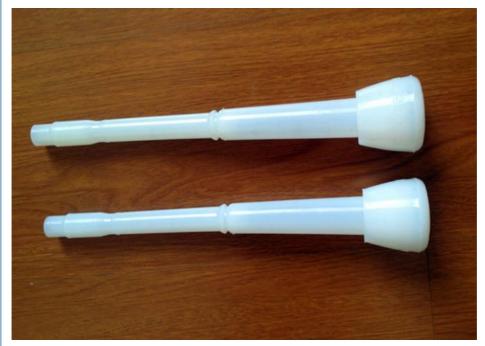

#### White New Zealand Type Scilicon Milking Machine Liners For Cow Farms

#### Quick Detail:

Material: silicon;Color: white;Model No.: 201S

- Type: long;

- SGS and FDA Certificate approved;

#### **Description:**

We offer a wide range of high quality replacement milk liners/milk inflations. Remember to change them after 2500 milkings (5000 milkings is also available). Original number and description used are for reference purposes only Some of these liners are not original but are interchangeable. Besides, Most makes and types of liners are available.