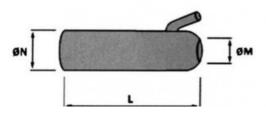

| Model NO.   | Liner Size(mm) |    |    |    |     |      | Teat Cup Size(mm) |   |   |   |
|-------------|----------------|----|----|----|-----|------|-------------------|---|---|---|
|             | Α              | В  | C  | D  | E   | F    | G                 | L | М | N |
| 201S        |                |    |    |    |     |      |                   |   |   |   |
| New Zealand | 312            | 21 | 24 | 10 | 135 | 27.5 | 57                | - | - | - |