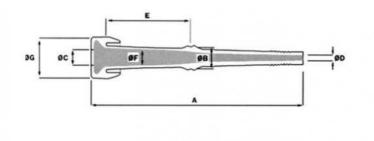

| Model NO.   | Liner Size(mm) |    |    |    |     |      | Teat Cup Size(mm) |   |   |   |
|-------------|----------------|----|----|----|-----|------|-------------------|---|---|---|
|             | Α              | В  | C  | D  | E   | F    | G                 | L | М | N |
| 201S        |                |    |    |    |     |      |                   |   |   |   |
| New Zealand | 312            | 21 | 24 | 10 | 135 | 27.5 | 57                | - | - | - |