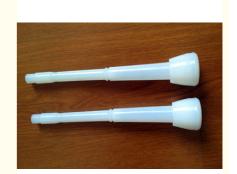

# White New Zealand Type Scilicon Milking Machine Liners For Cow Farms

#### White New Zealand Type Scilicon Milking Machine Liners For Cow Farms

#### Quick Detail:

Material: silicon;Color: white;Model No.: 201S

- Type: long;

- SGS and FDA Certificate approved;