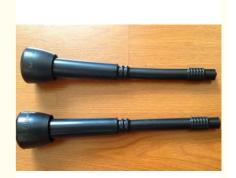

# Black Blue Rubber Milking Machine Liners For Dairy Cows / Goats / Sheep

#### **Quick Detail:**

- Material: rubber and silicon;
- Type: long and short;
- -Model No.: 019U
- Color: black, blue and white;
- SGS and FDA Certificate approved;