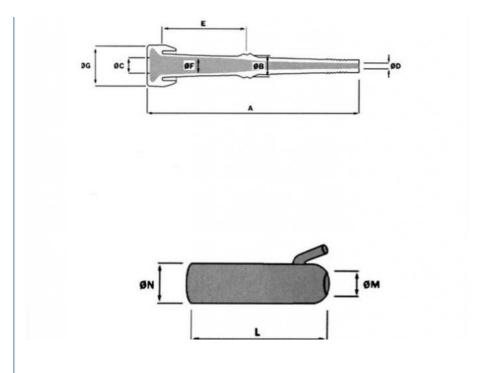

| Model NO. | Liner Size(mm) |      |    |    |     |      |    | Teat Cup Size(mm) |    |    |
|-----------|----------------|------|----|----|-----|------|----|-------------------|----|----|
|           | Α              | В    | С  | D  | E   | F    | G  | L                 | М  | N  |
| 019U      |                |      |    |    |     |      |    |                   |    |    |
| DeLaval   | 293            | 20.5 | 24 | 10 | 127 | 25.2 | 58 | 155               | 17 | 44 |