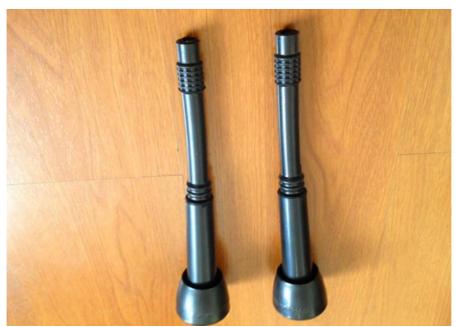

# Black Blue Rubber Milking Machine Liners For Dairy Cows / Goats / Sheep

#### **Quick Detail:**

- Material: rubber and silicon;
- Type: long and short;
- -Model No.: 019U
- Color: black, blue and white;
- SGS and FDA Certificate approved;