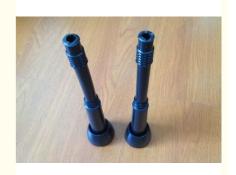

# Black Blue Rubber Milking Machine Liners For Dairy Cows / Goats / Sheep

#### **Quick Detail:**

- Material: rubber and silicon;
- Type: long and short;
- -Model No.: 019U
- Color: black, blue and white;
- SGS and FDA Certificate approved;