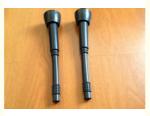

# Black Blue Rubber Milking Machine Liners For Dairy Cows / Goats / Sheep

#### **Quick Detail:**

- Material: rubber and silicon;
- Type: long and short;
- -Model No.: 019U
- Color: black, blue and white;
- SGS and FDA Certificate approved;