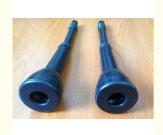

# Black Blue Rubber Milking Machine Liners For Dairy Cows / Goats / Sheep

#### **Quick Detail:**

- Material: rubber and silicon;
- Type: long and short;
- -Model No.: 019U
- Color: black, blue and white;
- SGS and FDA Certificate approved;