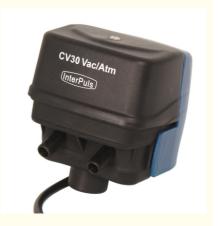

#### CV30 Electric Milk Pulsator Milking Machine Parts 2 ports Stable and gentle milking safe and durable

#### **Product Description:**

The pulsator is a device that changes the pressure generation cycle. It is one of the essential parts of the milking system. It has the points of gas pulsation and electrical pulsation. Various types are available. The adjustable pulsation frequency is suitable for cows,goats and sheep. The corresponding accessories are available separately.

#### **Quick Detail:**

| Name                   | Model        | Air Tube        | Voltage |
|------------------------|--------------|-----------------|---------|
| Electric Milk Pulsator | HL-P06E CV30 | 2 ports plastic | 24V     |