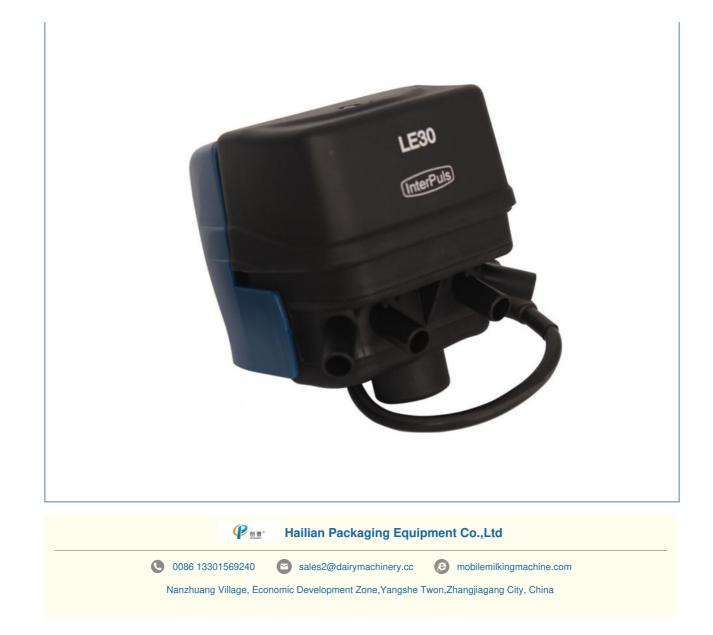

#### LE30 Electric Milk Pulsator, 4 ports Milk Machine Pulsator, Durable Milk Pulsator

for more products please visit us on mobilemilkingmachine.com

#### LE30 Electric Milk Pulsator Milking Machine Parts 2/4 ports Stable and gentle milking safe and durable

#### **Product Picture:**