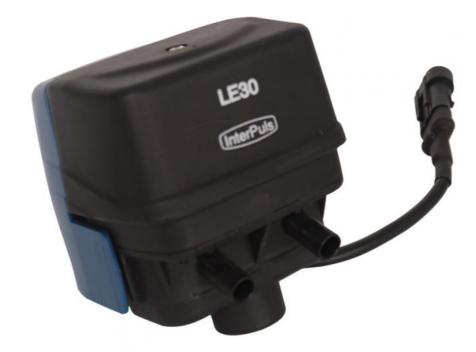

#### LE30 Electric Milk Pulsator, 4 ports Milk Machine Pulsator, Durable Milk Pulsator

for more products please visit us on mobilemilkingmachine.com

#### LE30 Electric Milk Pulsator Milking Machine Parts 2/4 ports Stable and gentle milking safe and durable

#### **Product Picture:**