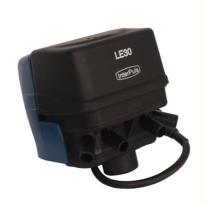

#### LE30 Electric Milk Pulsator, 4 ports Milk Machine Pulsator, Durable Milk Pulsator

for more products please visit us on mobilemilkingmachine.com

#### LE30 Electric Milk Pulsator Milking Machine Parts 2/4 ports Stable and gentle milking safe and durable

#### **Product Picture:**