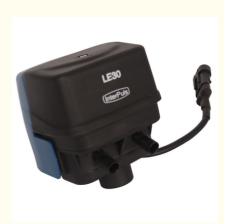

#### LE30 Electric Milk Pulsator, 4 ports Milk Machine Pulsator, Durable Milk Pulsator

for more products please visit us on mobilemilkingmachine.com

#### LE30 Electric Milk Pulsator Milking Machine Parts 2/4 ports Stable and gentle milking safe and durable

#### **Product Picture:**