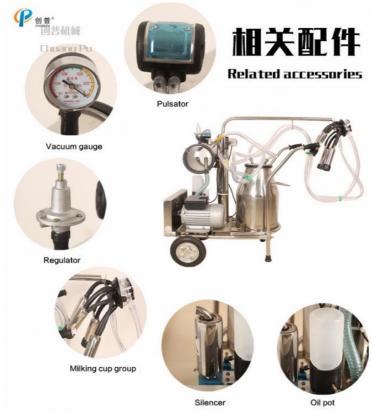

### Features:

- Unique design, easy to operate and maintain.
- Removable wheels, which is convenient and flexible.
- Stable vacuum and pulsation ratio
- Low noise,small vacuum fluctuations,gentle milking

### Competitive Advantage:

- Wide range cows farm equipment: headlock, free stall and hutch;
  Reliable quality and excellent products
  Sample is avaiable
  Lifetime technical service support