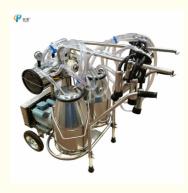

# Portable Mobile Milking Machine 750W Electric Single Cow

## Product Specification

| • | Model:        |
|---|---------------|
| • | Milk Bucket:  |
|   | Milking Time: |

- Milking Time:
- Productivity:
- Power Fitted:
- Pulsation Ratio:
- Highlight:

| portable Mobile Milking machine,<br>Single Cow Milking Machine,<br>Electric Mobile Milking machine |
|----------------------------------------------------------------------------------------------------|
| 60:40                                                                                              |
| 750W                                                                                               |
| 10-12 Cows                                                                                         |
| 5-6 MIN/COW                                                                                        |

### **Product Description**

Milking machine/High quality portable electric single cow milking machine