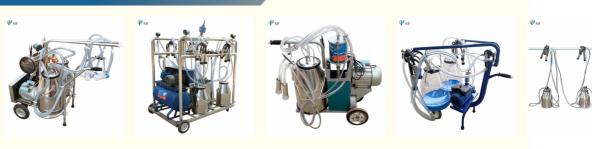

# More Images

### Quick Detail:

for more products please visit us on mobilemilkingmachine.com

| Name                                                                                  | Model    | Productivity | Vacuum pump<br>Capacity | Animal               |  |
|---------------------------------------------------------------------------------------|----------|--------------|-------------------------|----------------------|--|
|                                                                                       | HL-JN01  | 10-12 cows   |                         | cow                  |  |
| Single Bucket Vacuum Pump Milking Machine                                             |          | 20-30 goats  | 250L                    | goat<br>and<br>sheep |  |
|                                                                                       |          | 20-24 cows   |                         | cow                  |  |
| Double Bucket Vacuum Pump Milking<br>Machine                                          | HL-JN02  | 40-60 goats  | 250L                    | goat<br>and<br>sheep |  |
| Four Bucket Vacuum Pump Milking<br>Machine                                            | HL-JN03  |              | 550L                    | cow                  |  |
| Four Bucket Vacuum Pump Milking<br>Machine with Electric Motor and Diesel<br>Engine   | HL-JN03A | 40-48 cows   |                         |                      |  |
| Four Bucket Vacuum Pump Milking<br>Machine with Electric Motor and<br>Gasoline Engine | HL-JN03B | 40-48 cows   | 550L                    |                      |  |
| Single Bucket Piston Pump Milking<br>Machine                                          | HL-JN04  | 10-12 cows   | ,                       | cow                  |  |
| Double Bucket Piston Pump Milking<br>Machine                                          | HL-JN05  | 20-24 cows   | ,                       |                      |  |
| Single Bucket Dry Type Pump Milking<br>Machine                                        | HL-JN07  | 10-12 cows   | /                       | cow                  |  |
| Double Bucket Dry Type Pump Milking<br>Machine                                        | HL-JN07A | 20-24 cows   | /                       |                      |  |
| Double Bucket Vacuum Pump Milking<br>Machine with Gasoline Engine                     | HL-JN08  |              | 250L                    | cow                  |  |
| Double Bucket Vacuum Pump Milking<br>Machine with Diesel Engine                       | HL-JN09  | 20-24 cows   | 250L                    | cow                  |  |
| Double Bucket Vacuum Pump Milking<br>Machine with Transparent Milk Bucket             | HL-JN11  | 20-24 0005   |                         |                      |  |
| Portable Milking Parlor                                                               | HL-JN03C | 40-48 cows   | 550L                    | cow                  |  |