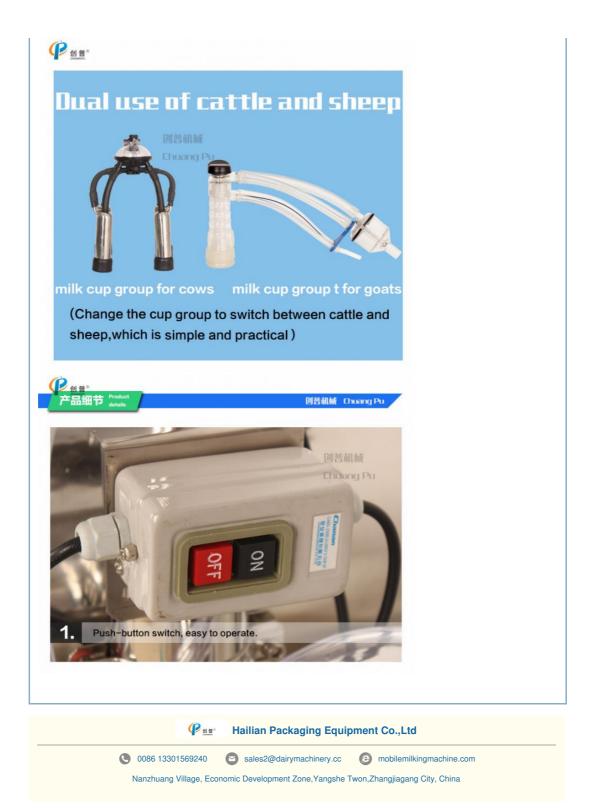

### **Product Description:**

The milking machine is composed of two parts: a milking machine and a vacuum device. Using the suction effect of the vacuum device to simulate the milking action of the calf (sheep), the cow (sheep) milk is sucked out.

### Features:

- Unique design, easy to operate and maintain.
- Removable wheels, which is convenient and flexible.
- Stable vacuum and pulsation ratio
- Low noise,small vacuum fluctuations,gentle milking