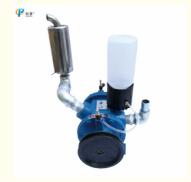

# 250l Vacuum Milk Pump Dry Type 0.75kw Power 250l/Min 24kg Carbon Ink **Rotary Blad**

# **Product Specification**

HL-V250D · Model: 250L/min • Capacity:

• Name: 250L Dry Pump (conjoined Pump)

23-26KG · Weight: 0.75KW • Power:

Carbon Ink Rotary Blade(change Once A Vane:

Year)

• Highlight: 250l vacuum milk pump,

# **Product Description**

250L Dry Type Vacuum Pump 0.75KW Power 250L/min 24KG Carbon ink rotary blad