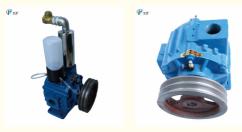

# 250l Vacuum Milk Pump Dry Type 0.75kw Power 250l/Min 24kg Carbon Ink **Rotary Blad**

# **Product Specification**

HL-V250D · Model: 250L/min • Capacity:

• Name: 250L Dry Pump (conjoined Pump)

23-26KG · Weight: 0.75KW • Power:

Carbon Ink Rotary Blade(change Once A Vane:

Year)

• Highlight: 250l vacuum milk pump,

# **Product Description**

250L Dry Type Vacuum Pump 0.75KW Power 250L/min 24KG Carbon ink rotary blad