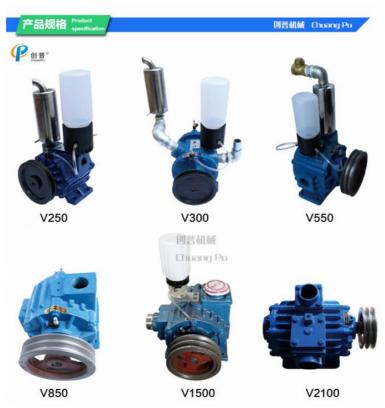

#### Quick Detail:

| Model               | HL-<br>V250  | HL-V300      | HL-V550  | HL-V850      | HL-V1500 | HL-V2100 | HL-VD250 |
|---------------------|--------------|--------------|----------|--------------|----------|----------|----------|
| Capacity(L/min      | 250          | 300          | 550      | 850          | 1500     | 2100     | 250      |
| Speed(r/min)        | 1440         | 1440         | 1440     | 1440         | 1440     | 1440     | 1400     |
| Weight(kg)          | 13.5         | 14           | 31       | 36           | 57.5     | 69.5     | 23-26    |
| Size(L×W×H)<br>(cm) | 23*22*2<br>2 | 23*22*2<br>2 | 28*27*22 | 30*22*2<br>2 | 43*23*23 | 39*29*29 | 39*24*24 |