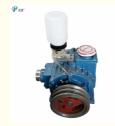

# 250l Vacuum Milk Pump Dry Type 0.75kw Power 250l/Min 24kg Carbon Ink **Rotary Blad**

# **Product Specification**

HL-V250D · Model: 250L/min • Capacity:

• Name: 250L Dry Pump (conjoined Pump)

23-26KG · Weight: 0.75KW • Power:

Carbon Ink Rotary Blade(change Once A Vane:

Year)

• Highlight: 250l vacuum milk pump,

# **Product Description**

250L Dry Type Vacuum Pump 0.75KW Power 250L/min 24KG Carbon ink rotary blad