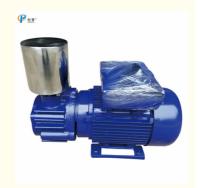

# 250l Vacuum Milk Pump Dry Type 0.75kw Power 250l/Min 24kg Carbon Ink **Rotary Blad**

# **Product Specification**

HL-V250D · Model: 250L/min • Capacity:

• Name: 250L Dry Pump (conjoined Pump)

23-26KG · Weight: 0.75KW • Power:

Carbon Ink Rotary Blade(change Once A Vane:

Year)

• Highlight: 250l vacuum milk pump,

# **Product Description**

250L Dry Type Vacuum Pump 0.75KW Power 250L/min 24KG Carbon ink rotary blad