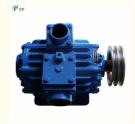

# **Product Specification**

HL-V250D · Model: 250L/min • Capacity:

• Name: 250L Dry Pump (conjoined Pump)

23-26KG · Weight: 0.75KW • Power:

Carbon Ink Rotary Blade(change Once A Vane:

Year)

• Highlight: 250l vacuum milk pump,

# **Product Description**

250L Dry Type Vacuum Pump 0.75KW Power 250L/min 24KG Carbon ink rotary blad