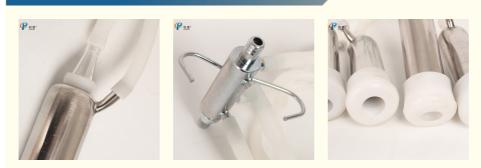

## **Product Description:**

The milking cup group is composed of stainless steel milk cup,iron milk claw,milk liner,milk tube and air tube.Mainly used in piston pump milking machines.The milk cups are made of food grade materials and the milk liner are certified by SGS FDA food grade.

#### Features:

- Milk liner is made of food grade material, soft texture and soft milking.

- The milk cup is made of iron milk claw and is durable.

- Equipped with an extra-thick stainless steel cup for easy use.