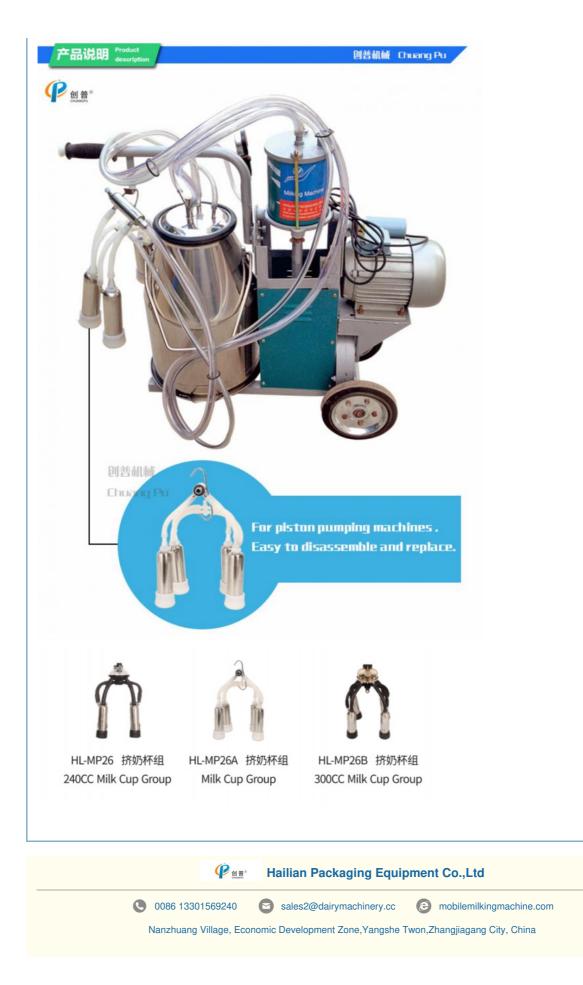

## **Product Description:**

The milking cup group is composed of stainless steel milk cup,iron milk claw,milk liner,milk tube and air tube.Mainly used in piston pump milking machines.The milk cups are made of food grade materials and the milk liner are certified by SGS FDA food grade.

# Quick Detail:

| Name                     | Model    | Parts                                                                                                               |
|--------------------------|----------|---------------------------------------------------------------------------------------------------------------------|
| Milking Cluster<br>Group | HL-MP26A | Iron milk claw x1,230 milk liner x 4,short milk tube x 4, tube<br>connector x4 short pulse tube x 4,SS milk shellx4 |
|                          |          | 240CC milk claw x1,295U milk liner x 4,short pulse tube x 4,SS milk<br>shellx4                                      |
|                          | HL-MP26B | 300CC PC milk claw x1,295U milk liner x 4,short pulse tube x 4,SS<br>milk shellx4                                   |