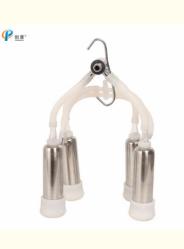

# HL-MP26A

Iron Milk Claw X1 230 Milk Liner X 4 short Milk Tube X 4, Tube Connector X4 Short Pulse Tube X 4

Milking Cluster Group

Iron Milk Claw

230 Milk Liner

Cow

liner milking machine parts, cluster group milking machine parts, liner milking machine components

### milking cluster group iron milk claw x1,230 milk liner x 4, short milk tube x 4, tube connector x4 short pulse tube x 4