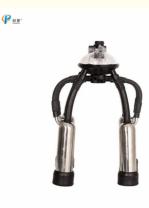

# Quick Detail:

| Name                     | Model    | Parts                                                                                                               |
|--------------------------|----------|---------------------------------------------------------------------------------------------------------------------|
| Milking Cluster<br>Group | HL-MP26A | Iron milk claw x1,230 milk liner x 4,short milk tube x 4, tube<br>connector x4 short pulse tube x 4,SS milk shellx4 |
|                          |          | 240CC milk claw x1,295U milk liner x 4,short pulse tube x 4,SS milk<br>shellx4                                      |
|                          | HL-MP26B | 300CC PC milk claw x1,295U milk liner x 4,short pulse tube x 4,SS<br>milk shellx4                                   |