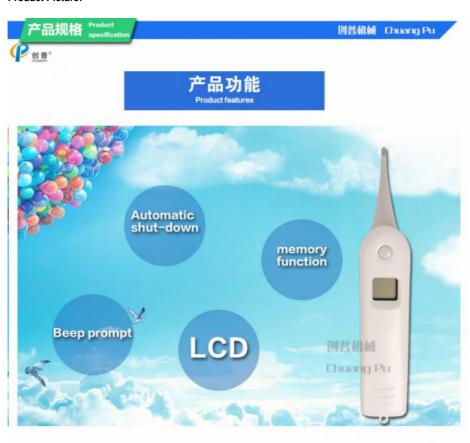

#### Features:

- 1. Equipped with high-definition LCD display.
- 2. The temperature measuring is slender and smooth.
- 3. With the 7th battery, it is convenient to change the battery.

#### **Product Picture:**

- Press the power button, the thermometer will beep after the power is turned on, and the sound will indicate that the temperature can be measured.
- 3 If the temperature is not detected for 2 minutes, it will automatically shut down after no operation. If there is no operation after 10 minutes of temperature measurement, it will automatically shut down.