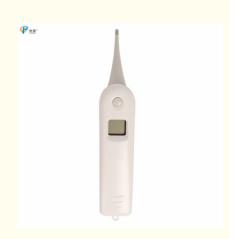

#### Veterinary Thermometer 235\*30mm White ColorMetal probe HD LCD display Veterinary Instrument

#### **Product Description:**

- This thermometer is suitable for a variety of animals such as pigs,cattle,sheep,dogs and cats.
- With 30 seconds of rapid temperature measurement, the measuring instrument has a slender and smooth head that does not cause damage to the animal's anu..
- It can help the pasture to manage livestock health.

#### Features:

- 1. Equipped with high-definition LCD display.
- 2. The temperature measuring is slender and smooth.
- 3. With the 7th battery, it is convenient to change the battery.