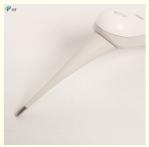

#### **Product Description:**

- This thermometer is suitable for a variety of animals such as pigs,cattle,sheep,dogs and cats.
- With 30 seconds of rapid temperature measurement, the measuring instrument has a slender and smooth head that does not cause damage to the animal's anu..
- It can help the pasture to manage livestock health.

#### Features:

- 1. Equipped with high-definition LCD display.
- 2. The temperature measuring is slender and smooth.
- 3. With the 7th battery, it is convenient to change the battery.