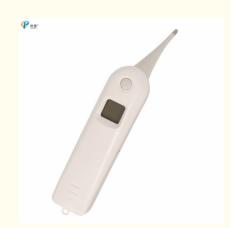

#### Veterinary Thermometer 235\*30mm White ColorMetal probe HD LCD display Veterinary Instrument

#### **Product Description:**

- This thermometer is suitable for a variety of animals such as pigs,cattle,sheep,dogs and cats.
- With 30 seconds of rapid temperature measurement, the measuring instrument has a slender and smooth head that does not cause damage to the animal's anu..
- It can help the pasture to manage livestock health.

#### Features:

- 1. Equipped with high-definition LCD display.
- 2. The temperature measuring is slender and smooth.
- 3. With the 7th battery, it is convenient to change the battery.