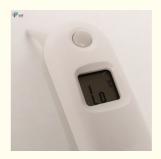

#### Veterinary Thermometer 235\*30mm White ColorMetal probe HD LCD display Veterinary Instrument

#### **Product Description:**

- This thermometer is suitable for a variety of animals such as pigs,cattle,sheep,dogs and cats.
- With 30 seconds of rapid temperature measurement, the measuring instrument has a slender and smooth head that does not cause damage to the animal's anu..
- It can help the pasture to manage livestock health.

#### Features:

- 1. Equipped with high-definition LCD display.
- 2. The temperature measuring is slender and smooth.
- 3. With the 7th battery, it is convenient to change the battery.