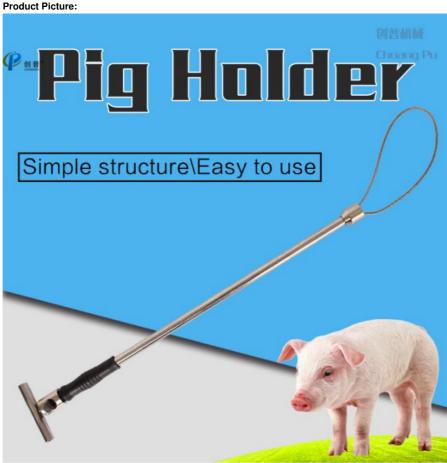

#### Pig Holder Veterinary Instrument 65cm 1.1KG Stainless Steel Strong and Light

#### **Product Description:**

It is composed of a handle, two sleeve arms and a rope sleeve. Two sleeve arms are arranged at the lower end of the handle, one end of the rope sleeve is connected with the handle, and the other end forms a rope loop with the rope slip knot, and the rope loop is respectively installed on the inner side of the two sleeve arms through clips. Using the stabilizer, the veterinarian can complete diagnosis, injection, etc., even if it is intravenous injection or intravenous drip, it can be completed with the help of an assistant.