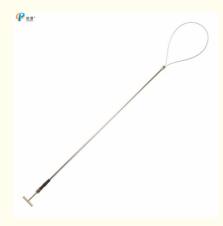

#### **Product Description:**

It is composed of a handle, two sleeve arms and a rope sleeve. Two sleeve arms are arranged at the lower end of the handle, one end of the rope sleeve is connected with the handle, and the other end forms a rope loop with the rope slip knot, and the rope loop is respectively installed on the inner side of the two sleeve arms through clips. Using the stabilizer, the veterinarian can complete diagnosis, injection, etc., even if it is intravenous injection or intravenous drip, it can be completed with the help of an assistant.