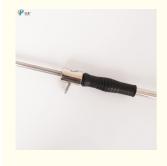

#### Features:

- Thick wire rope, durable and adjustable in length.
- Selected high quality stainless steel to prevent rust.
- Removable handle for easy adjustment.