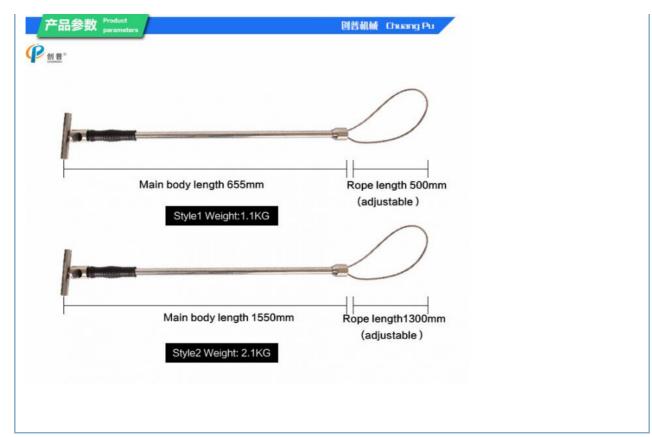

## **Product Specification**

HL-Q16A Model: · Length: 65cm Pig Holder Name: 1.1KG . Weight:

· Material: Stainless Steel

• Animal: Pig

• Highlight: 65cm stainless steel pig holder,

adjustable length stainless steel pig holder,

#### **Quick Detail:**

| Name       | Model   | Length | Material        |
|------------|---------|--------|-----------------|
| Pig Holder | HL-Q16A | 65cm   | Stainless Steel |
| Dog Holder | HL-Q16B | 150cm  |                 |