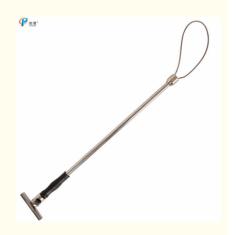

#### Pig Holder Veterinary Instrument 65cm 1.1KG Stainless Steel Strong and Light

#### **Product Description:**

It is composed of a handle, two sleeve arms and a rope sleeve. Two sleeve arms are arranged at the lower end of the handle, one end of the rope sleeve is connected with the handle, and the other end forms a rope loop with the rope slip knot, and the rope loop is respectively installed on the inner side of the two sleeve arms through clips. Using the stabilizer, the veterinarian can complete diagnosis, injection, etc., even if it is intravenous injection or intravenous drip, it can be completed with the help of an assistant.

## **Product Specification**

HL-Q16A Model: · Length: 65cm Pig Holder Name: 1.1KG . Weight:

· Material: Stainless Steel

• Animal: Pig

• Highlight: 65cm stainless steel pig holder,

adjustable length stainless steel pig holder,