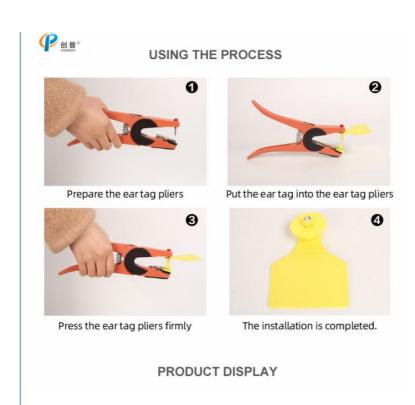

### **Product Description:**

Ear tags are a good helper for pasture management, and it is easier to identify livestock after they are tagged. The nail head is sharp, and the connection is firm and not easy to fall off. Support printing for bulk ordering.