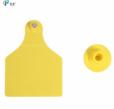

# Custom Yellow 46\*58mm Cow Ear Tag Tpu Material One Piece For Cattle

## **Product Specification**

HL-MP61-67 Model: • Size: 46\*58mm

• Name: One-piece Ear Tag

· Color: Yellow TPU . Material:

• Animal: Cow, Sheep, Pig

• Highlight: 46\*58mm cow ear tag, tpu cow ear tag, 46\*58mm custom ear tags for cattle

## **Product Description**

Yellow One-piece Cow Ear Tag Cow Farm Equipment TPU Material Multiple specifications are available

### **Product Description:**

Ear tags are a good helper for pasture management, and it is easier to identify livestock after they are tagged. The nail head is sharp, and the connection is firm and not easy to fall off. Support printing for bulk ordering.