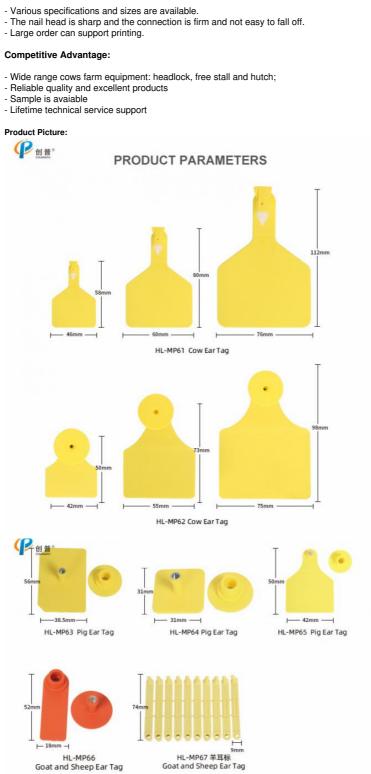

Quick Detail:

| Name        | Model   | Size     | Material |
|-------------|---------|----------|----------|
| Cow Ear Tag | HL-MP61 | 46*58mm  | TPU      |
|             |         | 60*80mm  |          |
|             |         | 76*112mm |          |
|             | HL-MP62 | 42*50mm  |          |
|             |         | 55*73mm  |          |
|             |         | 75*98mm  |          |

| Name                   | Model   | Size      | Material |
|------------------------|---------|-----------|----------|
|                        | HL-MP63 | 38.5*56mm | - TPU    |
| Pig Ear Tag            | HL-MP64 | 31*31mm   |          |
|                        | HL-MP65 | 42*50mm   | 1170     |
| Goat and Sheep Ear Tag | HL-MP66 | 18*52mm   |          |
| Goat and Oneep Lai Tag | HL-MP67 | 9*74mm    | PA6      |