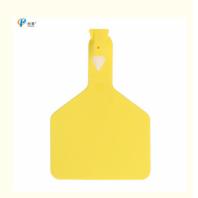

# Custom Yellow 46\*58mm Cow Ear Tag Tpu Material One Piece For Cattle

## **Product Specification**

HL-MP61-67 Model: • Size: 46\*58mm

• Name: One-piece Ear Tag

· Color: Yellow TPU . Material:

• Animal: Cow, Sheep, Pig

• Highlight: 46\*58mm cow ear tag, tpu cow ear tag, 46\*58mm custom ear tags for cattle

## **Product Description**

Yellow One-piece Cow Ear Tag Cow Farm Equipment TPU Material Multiple specifications are available

### **Product Description:**

Ear tags are a good helper for pasture management, and it is easier to identify livestock after they are tagged. The nail head is sharp, and the connection is firm and not easy to fall off. Support printing for bulk ordering.