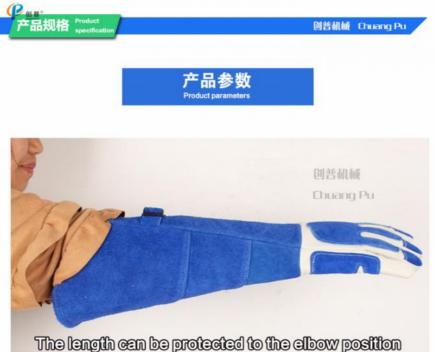

## **Product Specification**

- Model:
- Usage:

Name:Size:

Material:Animal:

• Highlight:

- HL-Q16D
- Animal Breeding, Medical Diagnosis And Treatment, Animal Training, Etc.
  - Protective Gloves
  - 55\*25\*13.5cm
  - Suede Cowhide+First Layer Cowhide
- Various Animals
  - first layer cowhide suede gloves, 55\*25\*13.5cm suede gloves, animal rescue suede gloves

#### **Product Description:**

This golve can be uesd in animal feeding, medical treatment, rescue, training and other aspects. The outer layer is made of cowhide, which is strong and bite resistant, and can effectively protect relevant employees.