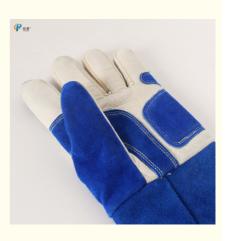

#### **Product Description:**

This golve can be uesd in animal feeding, medical treatment, rescue, training and other aspects. The outer layer is made of cowhide, which is strong and bite resistant, and can effectively protect relevant employees.

#### Features:

- Made of the head-layer cowhide, the texture is clearly visible.
- With adjustable buckle, adjustable tightness.
- Thickened double-layer fabric, strong and bite resistant, deep protection.