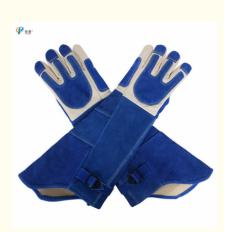

# Protective First Layer Cowhide Suede Gloves 55\*25\*13.5cm Animal Rescue

## **Product Specification**

- Model:
- Usage:

Name:Size:

Material:Animal:

• Highlight:

- HL-Q16D
- Animal Breeding, Medical Diagnosis And Treatment, Animal Training, Etc.
  - Protective Gloves
  - 55\*25\*13.5cm
  - Suede Cowhide+First Layer Cowhide
- Various Animals
  - first layer cowhide suede gloves, 55\*25\*13.5cm suede gloves, animal rescue suede gloves

#### Protective Gloves Material Suede Cowhide+First Layer Cowhide 55\*25\*13.5cm Animal Rescue

#### Quick Detail:

| Name              | Model   | Size         | Material                          |
|-------------------|---------|--------------|-----------------------------------|
| Protective Gloves | HL-Q16D | 55*25*13.5cm | Suede Cowhide+First Layer Cowhide |