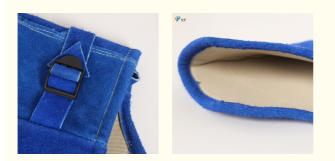

#### Features:

- Made of the head-layer cowhide, the texture is clearly visible.
- With adjustable buckle, adjustable tightness.
- Thickened double-layer fabric, strong and bite resistant, deep protection.