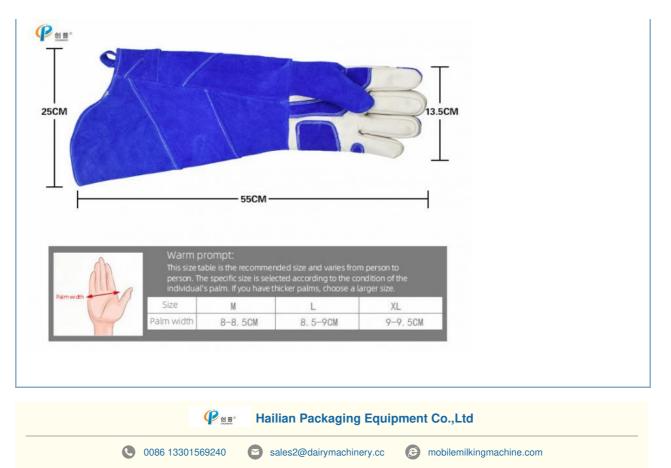

## **Product Specification**

- Model:
- Usage:

Name:Size:

Material:Animal:

• Highlight:

- HL-Q16D
- Animal Breeding, Medical Diagnosis And Treatment, Animal Training, Etc.
  - Protective Gloves
  - 55\*25\*13.5cm
  - Suede Cowhide+First Layer Cowhide
- Various Animals
  - first layer cowhide suede gloves, 55\*25\*13.5cm suede gloves, animal rescue suede gloves

#### Protective Gloves Material Suede Cowhide+First Layer Cowhide 55\*25\*13.5cm Animal Rescue

#### Quick Detail:

| Name              | Model   | Size         | Material                          |
|-------------------|---------|--------------|-----------------------------------|
| Protective Gloves | HL-Q16D | 55*25*13.5cm | Suede Cowhide+First Layer Cowhide |