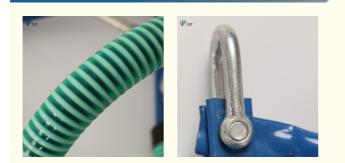

#### **Product Description:**

The stand support is a kind of machine that cattle can be easily lifted by the use of traction, loading and unloading machines, triangular hoists, etc. When the cattle are fallen, and is suitable for dystocia, severe typhoid fever, fever and other symptoms. The product is made of high-strength iron and steel rods, can carry a weight of 1000KG, and has a rubber tube to protect the cow's buttocks. It is convenient to adjust the spacing by turning the handle.

#### Features:

- Bold hook,bearing 1 ton.
- Hand-operated handles save labor.
- Soft plastic packaging to reduce damage to cattle.
- Strong carrying capacity

#### Product Picture:

High weight-bearing

Soft rubber wrap

Stable and durable Protects bovine hip bones

| Attaching the hoop                                                                                                                                           |
|--------------------------------------------------------------------------------------------------------------------------------------------------------------|
| Install one corner column first, then install the other corner column.                                                                                       |
| Hailian Packaging Equipment Co.,Ltd                                                                                                                          |
| 0086 13301569240 Sales2@dairymachinery.cc B mobilemilkingmachine.com<br>Nanzhuang Village, Economic Development Zone, Yangshe Twon, Zhangjiagang City, China |