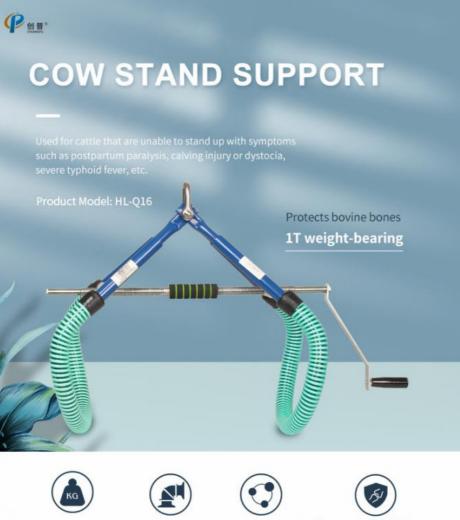

#### **Product Description:**

The stand support is a kind of machine that cattle can be easily lifted by the use of traction, loading and unloading machines, triangular hoists, etc. When the cattle are fallen, and is suitable for dystocia, severe typhoid fever, fever and other symptoms. The product is made of high-strength iron and steel rods, can carry a weight of 1000KG, and has a rubber tube to protect the cow's buttocks. It is convenient to adjust the spacing by turning the handle.

#### Quick Detail:

| Name           | Model  | Weight | Material                      |
|----------------|--------|--------|-------------------------------|
| Cow Hip Lifter | HL-Q16 | 9.2KG  | High strength iron, steel rod |

#### Features:

- Bold hook,bearing 1 ton.
- Hand-operated handles save labor.
- Soft plastic packaging to reduce damage to cattle.
- Strong carrying capacity