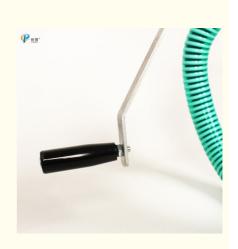

#### **Product Description:**

The stand support is a kind of machine that cattle can be easily lifted by the use of traction, loading and unloading machines, triangular hoists, etc. When the cattle are fallen, and is suitable for dystocia, severe typhoid fever, fever and other symptoms. The product is made of high-strength iron and steel rods, can carry a weight of 1000KG, and has a rubber tube to protect the cow's buttocks. It is convenient to adjust the spacing by turning the handle.

#### Features:

- Bold hook,bearing 1 ton.
- Hand-operated handles save labor.
- Soft plastic packaging to reduce damage to cattle.
- Strong carrying capacity