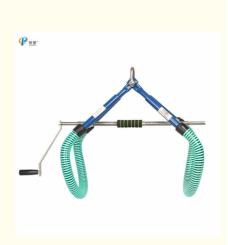

#### **Product Description:**

The stand support is a kind of machine that cattle can be easily lifted by the use of traction, loading and unloading machines, triangular hoists, etc. When the cattle are fallen, and is suitable for dystocia, severe typhoid fever, fever and other symptoms. The product is made of high-strength iron and steel rods, can carry a weight of 1000KG, and has a rubber tube to protect the cow's buttocks. It is convenient to adjust the spacing by turning the handle.

#### Features:

- Bold hook,bearing 1 ton.
- Hand-operated handles save labor.
- Soft plastic packaging to reduce damage to cattle.
- Strong carrying capacity

#### Product Picture:

High weight-bearing

Soft rubber wrap

Stable and durable Protects bovine hip bones

| Attaching the hoop                                                                                                                                           |
|--------------------------------------------------------------------------------------------------------------------------------------------------------------|
| Install one corner column first, then install the other corner column.                                                                                       |
| Hailian Packaging Equipment Co.,Ltd                                                                                                                          |
| 0086 13301569240 Sales2@dairymachinery.cc B mobilemilkingmachine.com<br>Nanzhuang Village, Economic Development Zone, Yangshe Twon, Zhangjiagang City, China |