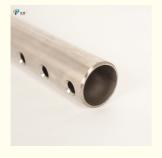

#### Features:

- Five adjustment holes with spring pins for easy size adjustment.
- Both ends are fitted with soft rubber sleeves that do not harm cattle
- Easy to disassemble and assemble