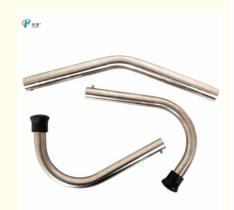

# **Product Specification**

Model: HL-Q6

Size: 445mm-770mmName: SS Anti-kick Bar

Weight: 1.32KGMaterial: SS304Animal: Cow

• Highlight: ss304 anti kick bar, 445mm anti kick bar,

770mm anti kick bar cow

### Calf Farm Equipment High Quality SS Anti-kick Bar SS304 445mm-770mm

#### Features:

- Five adjustment holes with spring pins for easy size adjustment.
- Both ends are fitted with soft rubber sleeves that do not harm cattle
- Easy to disassemble and assemble