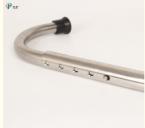

#### Features:

- Five adjustment holes with spring pins for easy size adjustment.
- Both ends are fitted with soft rubber sleeves that do not harm cattle
- Easy to disassemble and assemble