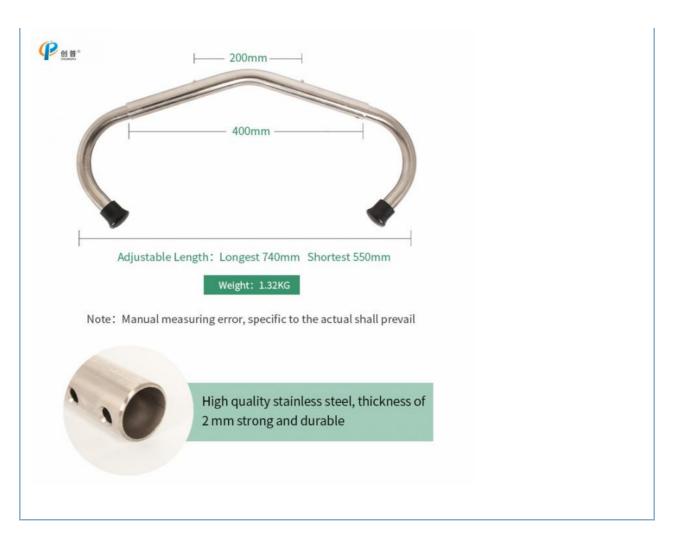

# **Product Specification**

Model: HL-Q6

Size: 445mm-770mmName: SS Anti-kick Bar

Weight: 1.32KGMaterial: SS304Animal: Cow

• Highlight: ss304 anti kick bar, 445mm anti kick bar,

770mm anti kick bar cow

#### **Quick Detail:**

| Name             | Model | Weight | Material |
|------------------|-------|--------|----------|
| SS Anti-kick Bar | HL-Q6 | 1.32KG | SS304    |