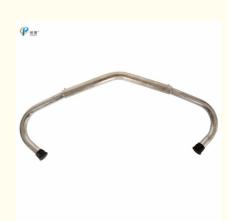

# **Product Specification**

Model: HL-Q6

Size: 445mm-770mmName: SS Anti-kick Bar

Weight: 1.32KGMaterial: SS304Animal: Cow

• Highlight: ss304 anti kick bar, 445mm anti kick bar,

770mm anti kick bar cow

### Calf Farm Equipment High Quality SS Anti-kick Bar SS304 445mm-770mm

#### Features:

- Five adjustment holes with spring pins for easy size adjustment.
- Both ends are fitted with soft rubber sleeves that do not harm cattle
- Easy to disassemble and assemble