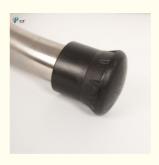

#### Features:

- Five adjustment holes with spring pins for easy size adjustment.
- Both ends are fitted with soft rubber sleeves that do not harm cattle
- Easy to disassemble and assemble