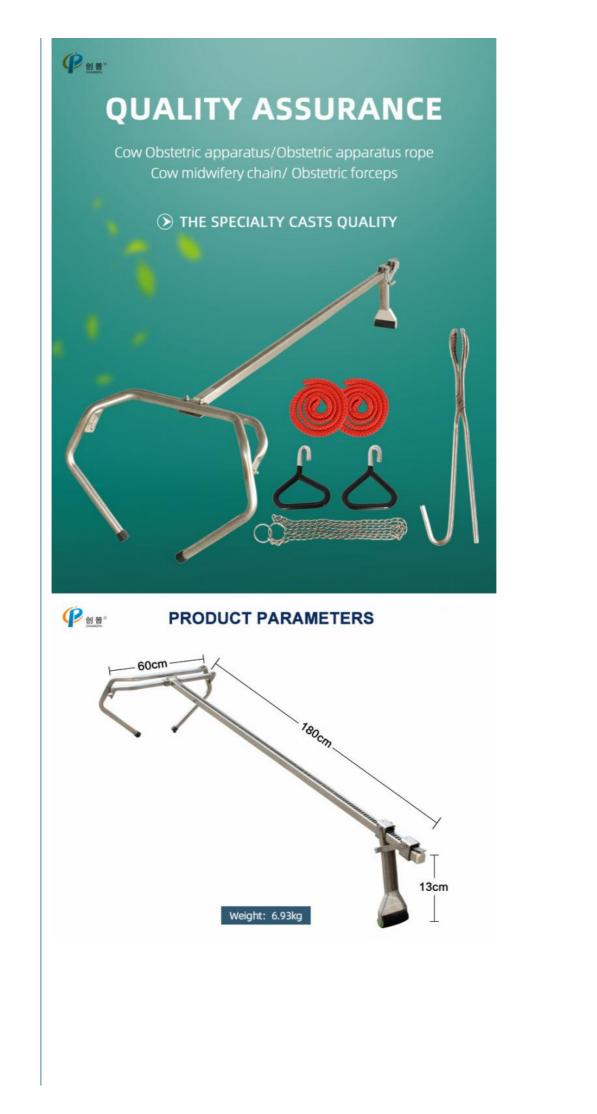

# **Product Specification**

- Model:
- Size:
- Name:
- Weight:
- Usage:
- Animal:
- HL-Q10C 180\*60\*13CM Calf Puller 6.93KG
- Assisted Farrowing
- Highlight:
- Cow ss304 calf puller, midwifery calf puller, ss304 cattle puller

# Quick Detail:

| Name                | Model     | Weight | Material                                |
|---------------------|-----------|--------|-----------------------------------------|
| Calf Puller         | HL-Q10C   | 6.93KG | SS304                                   |
| Calf Puller Rope    | HL-Q10D   | 0.1KG  | Acrylic                                 |
| Obstetric Chain Set | HL-Q10A   | 1.25KG | Carbon Steel With Nickel Plated + SS304 |
| Hook                | HL-Q10A-1 | 0.53KG | Carbon Steel With Nickel Plated         |
| Chain               | HL-Q10A-2 |        | SS304                                   |
| Obstetric Forceps   | HL-Q10B   | 0.65KG | Stainless Steel                         |