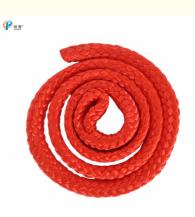

# Quick Detail:

| Name                | Model     | Weight | Material                                |
|---------------------|-----------|--------|-----------------------------------------|
| Calf Puller         | HL-Q10C   | 6.93KG | SS304                                   |
| Calf Puller Rope    | HL-Q10D   | 0.1KG  | Acrylic                                 |
| Obstetric Chain Set | HL-Q10A   | 1.25KG | Carbon Steel With Nickel Plated + SS304 |
| Hook                | HL-Q10A-1 | 0.53KG | Carbon Steel With Nickel Plated         |
| Chain               | HL-Q10A-2 |        | SS304                                   |
| Obstetric Forceps   | HL-Q10B   | 0.65KG | Stainless Steel                         |