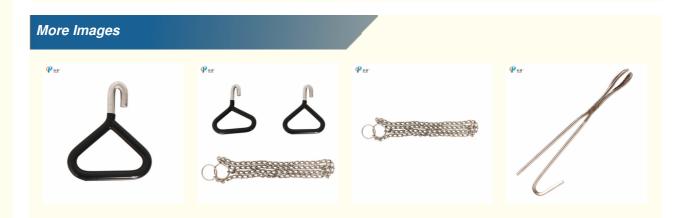

# Quick Detail:

| Name                | Model     | Weight | Material                                |
|---------------------|-----------|--------|-----------------------------------------|
| Calf Puller         | HL-Q10C   | 6.93KG | SS304                                   |
| Calf Puller Rope    | HL-Q10D   | 0.1KG  | Acrylic                                 |
| Obstetric Chain Set | HL-Q10A   | 1.25KG | Carbon Steel With Nickel Plated + SS304 |
| Hook                | HL-Q10A-1 | 0.53KG | Carbon Steel With Nickel Plated         |
| Chain               | HL-Q10A-2 |        | SS304                                   |
| Obstetric Forceps   | HL-Q10B   | 0.65KG | Stainless Steel                         |