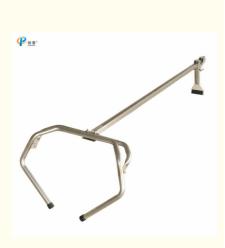

# Midwifery Cow Calf Puller Obstetric Apparatus Ss304 180\*60\*13cm

# **Product Specification**

- Model:
- Size:
- Name:
- Weight:
- Usage:
- Animal:
- HL-Q10C 180\*60\*13CM Calf Puller 6.93KG
- Assisted Farrowing
- Highlight:
- Cow ss304 calf puller, midwifery calf puller, ss304 cattle puller

## Calf Farm Equipment Calf Puller Midwifery Cow Obstetric Apparatus SS304 180\*60\*13cm

# Quick Detail:

| Name                | Model     | Weight | Material                                |
|---------------------|-----------|--------|-----------------------------------------|
| Calf Puller         | HL-Q10C   | 6.93KG | SS304                                   |
| Calf Puller Rope    | HL-Q10D   | 0.1KG  | Acrylic                                 |
| Obstetric Chain Set | HL-Q10A   | 1.25KG | Carbon Steel With Nickel Plated + SS304 |
| Hook                | HL-Q10A-1 | 0.53KG | Carbon Steel With Nickel Plated         |
| Chain               | HL-Q10A-2 |        | SS304                                   |
| Obstetric Forceps   | HL-Q10B   | 0.65KG | Stainless Steel                         |