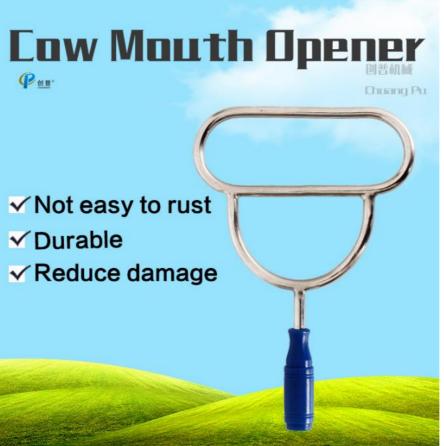

# Mouth Opener Cow Farm Equipment 330×230mm 0.86kg Light Carbon Steel Material

Open Mouth

- Cow
- mouth opener cow farm equipment, 330×230mm cow farm equipment

#### Cow Mouth Opener with 330×230mm 0.86KG Light Carbon Steel Material

#### **Product Description:**

The cattle opener is a tool for openinglarge livestock such as cattle, and is used to assist the injection of drugs, magnetic cages and the like. The whole is made of high-quality metal, the structure design is reasonable, and the damage to the cattle is reduced when the medicine is filled.

#### Features:

- The design is reasonable, the surface is smooth, the workmanship is fine.
- Nickel plated material, not easy to rust and durable.
- Comes with a plastic handle for easy access.