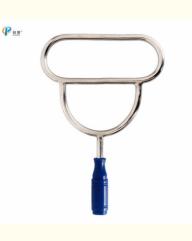

# Mouth Opener Cow Farm Equipment 330×230mm 0.86kg Light Carbon Steel Material

Open Mouth

- Cow
- mouth opener cow farm equipment, 330×230mm cow farm equipment

#### Cow Mouth Opener with 330×230mm 0.86KG Light Carbon Steel Material

#### **Product Description:**

The cattle opener is a tool for openinglarge livestock such as cattle, and is used to assist the injection of drugs, magnetic cages and the like. The whole is made of high-quality metal, the structure design is reasonable, and the damage to the cattle is reduced when the medicine is filled.

#### Features:

- The design is reasonable, the surface is smooth, the workmanship is fine.
- Nickel plated material, not easy to rust and durable.
- Comes with a plastic handle for easy access.