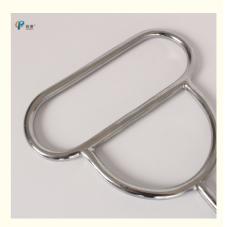

# Mouth Opener Cow Farm Equipment 330×230mm 0.86kg Light Carbon Steel Material

Open Mouth

- Cow
- mouth opener cow farm equipment, 330×230mm cow farm equipment

#### Cow Mouth Opener with 330×230mm 0.86KG Light Carbon Steel Material

#### **Product Description:**

The cattle opener is a tool for openinglarge livestock such as cattle, and is used to assist the injection of drugs, magnetic cages and the like. The whole is made of high-quality metal, the structure design is reasonable, and the damage to the cattle is reduced when the medicine is filled.