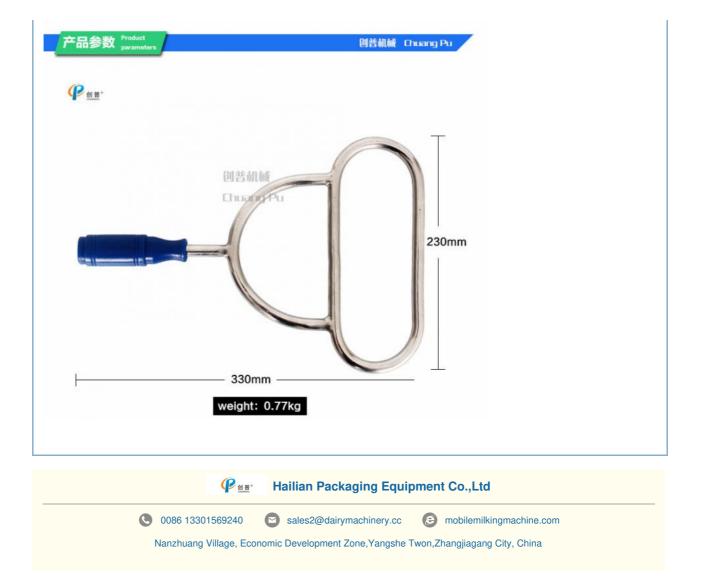

## **Product Specification**

- Model:
- Size:
- Name:
- Weight:
- Usage:
- Animal:
- Highlight:

| HL-Q13          |
|-----------------|
| 330×230mm       |
| Cow Mouth Opene |
| 0.86KG          |
|                 |

Open Mouth

- Cow
- mouth opener cow farm equipment, 330×230mm cow farm equipment