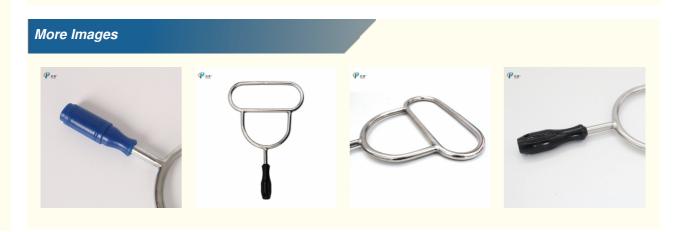

JiangSu

HL-Q13

6-8days

1pc

Chuangpu

High Quality

USD\$11.00-14.50/pc

Packing Carton

500pcs/month

# Mouth Opener Cow Farm Equipment 330×230mm 0.86kg Light Carbon Steel Material

# **Basic Information**

- Place of Origin:
- Brand Name:
- Certification:
- Model Number:
- Minimum Order Quantity:
- Price:
- Packaging Details:
- Delivery Time:
- Payment Terms: T/T, Western Union,paypal
- Supply Ability:



রাগ

## **Product Specification**

- Model:
- Size:
- Name:
- Weight:
- Usage:
- Animal:
- Highlight:

| HL-Q13          |
|-----------------|
| 330×230mm       |
| Cow Mouth Opene |
| 0.86KG          |
|                 |

Open Mouth

- Cow
- mouth opener cow farm equipment, 330×230mm cow farm equipment





### **Product Description**

#### Cow Mouth Opener with 330×230mm 0.86KG Light Carbon Steel Material

#### **Product Description:**

The cattle opener is a tool for openinglarge livestock such as cattle, and is used to assist the injection of drugs, magnetic cages and the like. The whole is made of high-quality metal, the structure design is reasonable, and the damage to the cattle is reduced when the medicine is filled.

#### Quick Detail:

| Name             | Model    | Weight | Size      | Material     |
|------------------|----------|--------|-----------|--------------|
| Cow Mouth Opener | HL-Q13   | 0.86KG | 330×230mm | Carbon Steel |
|                  | HL-Q13-I |        | 345×230mm | SS304        |

#### Features:

- The design is reasonable, the surface is smooth, the workmans