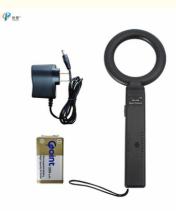

#### Quick Detail:

| Name                       | Model     | Length | Weight  |
|----------------------------|-----------|--------|---------|
| Metal Detector             | HL-Q12A   | 35cm   | 0.255KG |
| Rechargable Metal Detector | HL-Q12A-1 | 55011  |         |
| Metal Detector             | HL-Q12B   | 41cm   | 0.37KG  |
| Metal Detector Charger     | HL-Q12B-1 | 410111 |         |

#### Features:

- High sensitivity, sound and light alarm at the same time when detecting meatal objects, easy to use;
- When switched on, sound and light prompt function, about 2 seconds into the normal working state;
- Power saving, can work continuously for more than 40 hours, voltage down to 6V, detection range unchanged;
- When the battery voltage is seriously insufficient, it will automatically emit continous alarm sound and red light on.