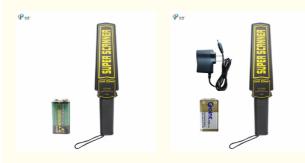

|
| • Name:                        | Cow Stomach Metal Detector                                                                               |
| Weight:                        | 0.255KG                                                                                                  |
| • Usage:                       | Mainly Used For Metal Detection In Cow<br>Stomach                                                        |
| Animal:                        | Cow                                                                                                      |
| <ul> <li>Highlight:</li> </ul> | stomach metal detector cow farm equipment,<br>35cm cow farm equipment,<br>220v / 50hz cow farm equipment |



### More Images



#### Cow Farm Equipment Metal Detector Cow Stomach Metal Detector 35CM 220V/50HZ

#### **Product Description:**

In the process of raising cattle, due to the negligence of the farmers, causing cows to eat the wire. Then the cow's stomach was cut, bring some losses to the cattle farm. What if the cow eats the wire? First, the stomach metal detector was used to detect the presence of iron wire in the stomach of cattle. Then iron is removed with a cow stomach iron remover or a magnetic cage is placed in the cow stomach, to prevent the wire from stabbing the cow in the stomach.

#### Quick Detail:

| Name                       | Model     | Length | Weight  |
|----------------------------|-----------|--------|---------|
| Metal Detector             | HL-Q12A   | 35cm   | 0.255KG |
| Recharga