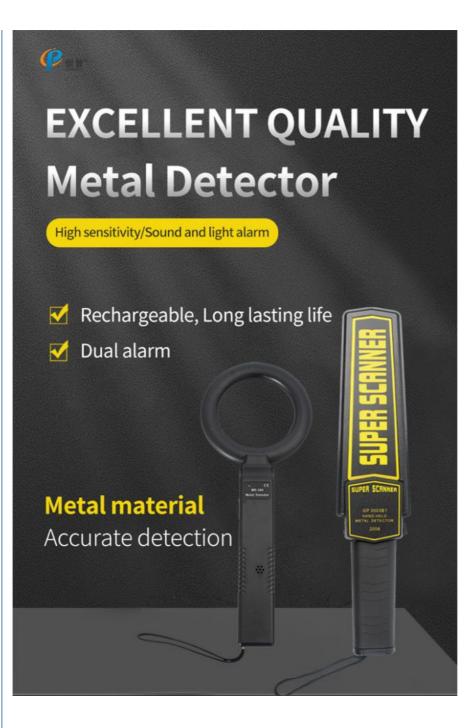

#### Features:

- High sensitivity, sound and light alarm at the same time when detecting meatal objects, easy to use;
- When switched on, sound and light prompt function, about 2 seconds into the normal working state;
- Power saving, can work continuously for more than 40 hours, voltage down to 6V, detection range unchanged;
- When the battery voltage is seriously insufficient, it will automatically emit continous alarm sound and red light on.

## **Details determine quality**

Quality assurance, safe use