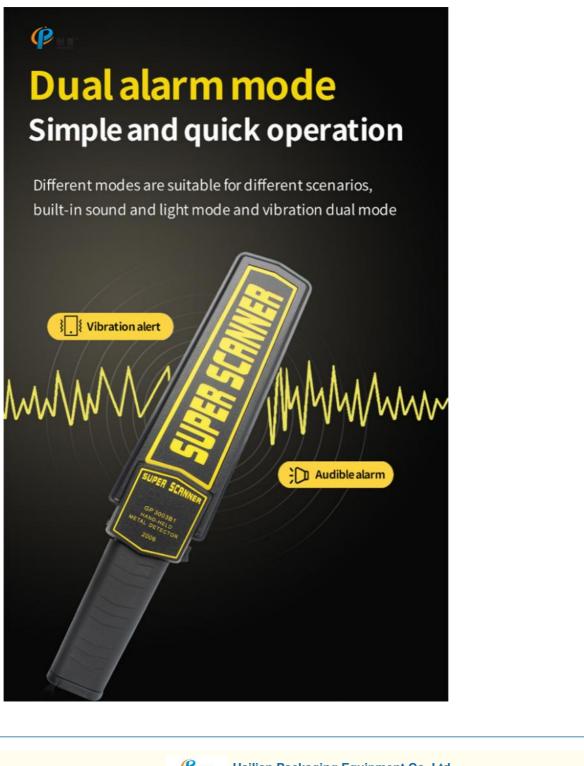

#### Features:

- High sensitivity, sound and light alarm at the same time when detecting meatal objects, easy to use;
- When switched on, sound and light prompt function, about 2 seconds into the normal working state;
- Power saving, can work continuously for more than 40 hours, voltage down to 6V, detection range unchanged;
- When the battery voltage is seriously insufficient, it will automatically emit continous alarm sound and red light on.

### The operation is simple Only one key, simple operation and easy to use!