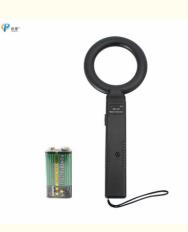

#### **Product Specification**

| Model:                         | HL-Q12A                                                                                                  |
|--------------------------------|----------------------------------------------------------------------------------------------------------|
| Length:                        | 35cm                                                                                                     |
| • Name:                        | Cow Stomach Metal Detector                                                                               |
| Weight:                        | 0.255KG                                                                                                  |
| • Usage:                       | Mainly Used For Metal Detection In Cow<br>Stomach                                                        |
| Animal:                        | Cow                                                                                                      |
| <ul> <li>Highlight:</li> </ul> | stomach metal detector cow farm equipment,<br>35cm cow farm equipment,<br>220v / 50hz cow farm equipment |

#### Quick Detail:

| Name                       | Model     | Length | Weight  |
|----------------------------|-----------|--------|---------|
| Metal Detector             | HL-Q12A   | 35cm   | 0.255KG |
| Rechargable Metal Detector | HL-Q12A-1 | 55011  |         |
| Metal Detector             | HL-Q12B   | 41cm   | 0.37KG  |
| Metal Detector Charger     | HL-Q12B-1 | 410111 |         |