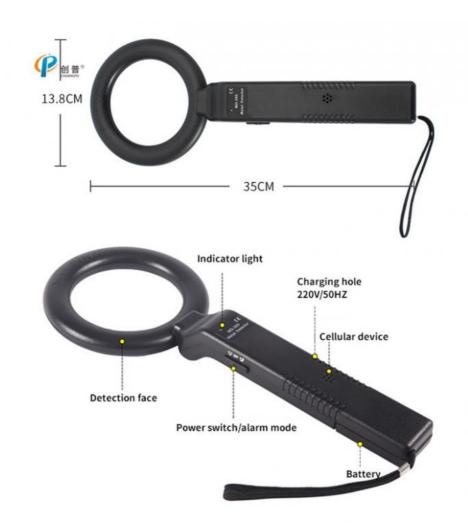

#### **Product Specification**

| Model:                         | HL-Q12A                                                                                                  |
|--------------------------------|----------------------------------------------------------------------------------------------------------|
| Length:                        | 35cm                                                                                                     |
| • Name:                        | Cow Stomach Metal Detector                                                                               |
| Weight:                        | 0.255KG                                                                                                  |
| • Usage:                       | Mainly Used For Metal Detection In Cow<br>Stomach                                                        |
| Animal:                        | Cow                                                                                                      |
| <ul> <li>Highlight:</li> </ul> | stomach metal detector cow farm equipment,<br>35cm cow farm equipment,<br>220v / 50hz cow farm equipment |

#### Cow Farm Equipment Metal Detector Cow Stomach Metal Detector 35CM 220V/50HZ

#### Quick Detail:

| Name                       | Model     | Length | Weight  |
|----------------------------|-----------|--------|---------|
| Metal Detector             | HL-Q12A   | 35cm   | 0.255KG |
| Rechargable Metal Detector | HL-Q12A-1 | 55011  |         |
| Metal Detector             | HL-Q12B   | 41cm   | 0.37KG  |
| Metal Detector Charger     | HL-Q12B-1 | 410111 |         |

#### **Product Picture:**