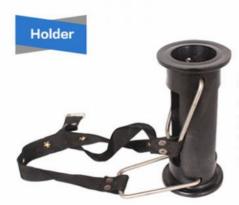

#### Quick Detail:

| Name                        | Model     | Length | Weight |
|-----------------------------|-----------|--------|--------|
| Rumen Magnet                | HL-Q12-II | ,      | 0.95KG |
| Holder                      | ,         | l '    | /      |
| Rumen Magnet without holder | _ ′       | 2m     | _ ′    |

#### **Product Picture:**

It consists of three tubular rods (stainless steel) that are threadedly connected to each other, and a flexible sleeve at the end of the ram is convenient for hand-held.

A foldable retaining ring is attached to each end of a main frame. The retaining ring is connected with a belt for tethering