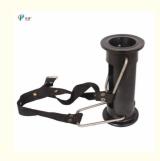

#### **Product Picture:**

It consists of three tubular rods (stainless steel) that are threadedly connected to each other, and a flexible sleeve at the end of the ram is convenient for hand-held.

A foldable retaining ring is attached to each end of a main frame. The retaining ring is connected with a belt for tethering