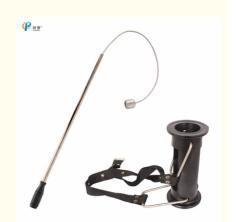

#### **Product Picture:**

It consists of three tubular rods (stainless steel) that are threadedly connected to each other, and a flexible sleeve at the end of the ram is convenient for hand-held.

A foldable retaining ring is attached to each end of a main frame. The retaining ring is connected with a belt for tethering

#### Features:

- The rear end of the magnet block shell has an elliptical shape to prevent the esophagus from.
- The push rod is divided into three sections, which are easy to assemble.
- Widened plastic handle for easy grip.