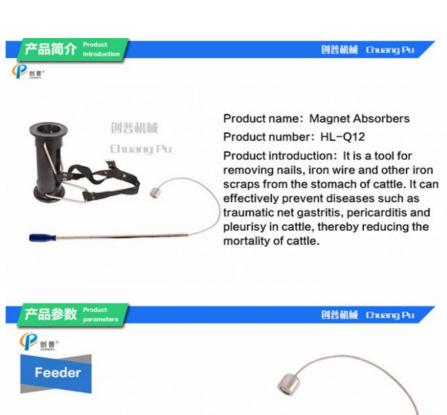

#### **Product Description:**

It is atool for removing nails, iron wire and other iron scraps from the stomach of cattle. It can effectively prevent diseases such as traumatic net gastritis, pericarditis and pleurisy in cattle, thereby reducing the mortality of cattle.

#### Quick Detail:

| Name                        | Model     | Length | Weight |
|-----------------------------|-----------|--------|--------|
| Rumen Magnet                | HL-Q12-II | ,      | 0.95KG |
| Holder                      | ,         | l '    | /      |
| Rumen Magnet without holder | _ ′       | 2m     | _ ′    |