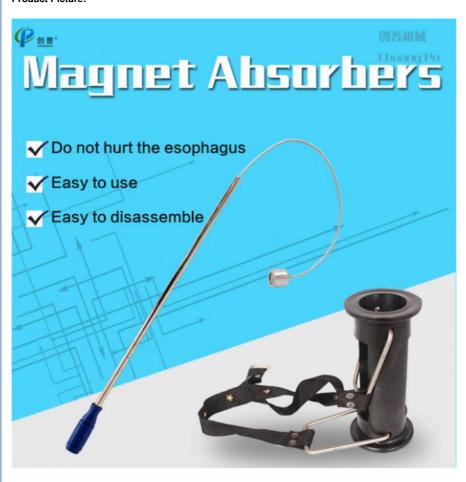

#### **Product Description:**

It is atool for removing nails, iron wire and other iron scraps from the stomach of cattle. It can effectively prevent diseases such as traumatic net gastritis, pericarditis and pleurisy in cattle, thereby reducing the mortality of cattle.

#### Features:

- The rear end of the magnet block shell has an elliptical shape to prevent the esophagus from.
- The push rod is divided into three sections, which are easy to assemble.
- Widened plastic handle for easy grip.