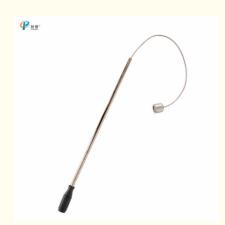

#### Features:

- The rear end of the magnet block shell has an elliptical shape to prevent the esophagus from.
- The push rod is divided into three sections, which are easy to assemble.
- Widened plastic handle for easy grip.