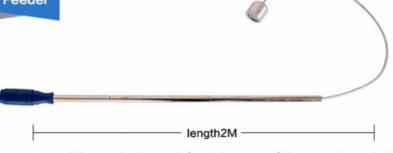

# **Product Specification**

Model: HL-Q12-IILength: 2m

Name: Rumen Magnet

• Weight: 0.95KG

Usage: Cattle Stomach Extraction

• Animal: Cow

• Highlight: rumen magnet cow farm equipment,

cow farm equipment cattle stomach extraction, cow farm equipment stomach iron extractor

#### Quick Detail:

| Name                        | Model     | Length | Weight |
|-----------------------------|-----------|--------|--------|
| Rumen Magnet                | HL-Q12-II | ,      | 0.95KG |
| Holder                      | ,         | l '    | /      |
| Rumen Magnet without holder | _ ′       | 2m     | _ ′    |