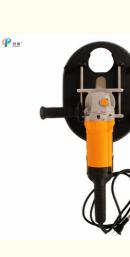

# Cow Dehorner HL-Q15A 7.36KG 220V/50HZ

- 8500r/min
- 1700W
- High speed dehorning series cow dehorner, steel saw blade cow dehorner, 1700w power dairy farm equipment

### Quick Detail:

| Name         | Model      | Voltage   | Weight | Power | Rotating   |
|--------------|------------|-----------|--------|-------|------------|
| Cow Dehorner | HL-Q15A    | 220V/50HZ | 7.36KG | 1700W | 8500r/min  |
|              | HL-Q15A-1  |           | 7.45KG |       | 10000r/min |
|              | HL-Q15A-II |           | 7.3KG  | 1500W | 8500r/min  |