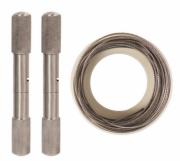

| Name            | Model   | Weight |
|-----------------|---------|--------|
| Wire Saw Set    | HL-Q23  | 0.3KG  |
| Dehorning Paste | HL-Q23C | 114g   |
| Calf Dehorner   | HL-Q15  | 1.63KG |