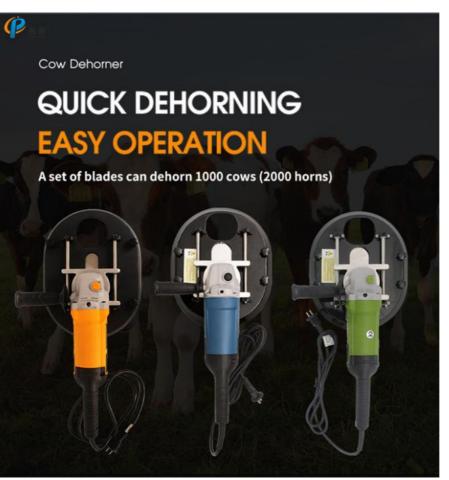

# High Speed Cow Dehorner Farm Equipment Dehorning Series 1700w Power

#### Dehorning Series Dairy Farm Equipment Cow Dehorner 220V/50HZ 1700W Power

#### **Product Description:**

Hormned cattle are iritable and aggressive. This can easily result in injuries to the cattle if the breeder does not manage themwell. More serious injuries can be caused to staff.

The docile nature of the dehormned cattle facilitates management, especially for grazing cattle. To a certain extent, it ensures the safety of the breeder and increases the economic eficiency of the farmer.