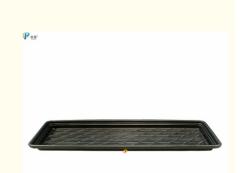

### Cow Hoof Bath Dairy Farm Equipment 1850\*800\*170mm Imported Polyethylene

#### Quick Detail:

| Name          | Model    | Size           | Weight | Material              |
|---------------|----------|----------------|--------|-----------------------|
|               | HL-Q21   | 1850*800*170mm | 13.5KG |                       |
| Cow Hoof Bath | HL-Q2-II | 2800*900*190mm | 20KG   | Imported Polyethylene |
|               | HL-Q21B  | 1230*870*180mm | 14.2KG |                       |