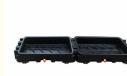

#### Features:

- Multiple hoof bathes can be used for splicing installation
- Comes with a drain valve, which can drain the waste liquid
- There are expansion screw holes on both sides for easy fixing
- Network-like support body can effectively open the closing part of cattle hooves
- Hand-held design, easy to ues and move
- Safe,tasteless,unresponsive to liquid medicine,easy to clean
- High quality imported PE integrated injection molding