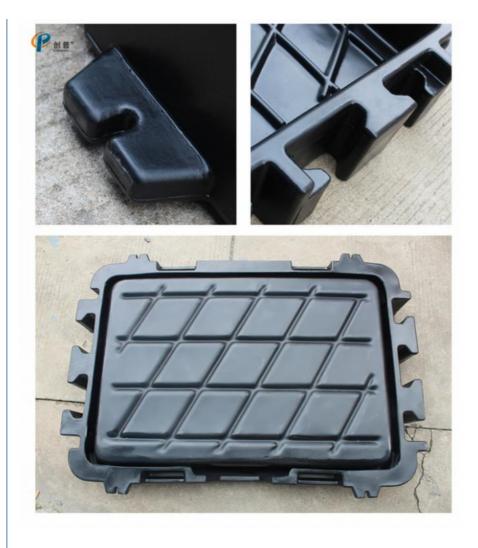

#### Features:

- Multiple hoof bathes can be used for splicing installation
- Comes with a drain valve, which can drain the waste liquid
- There are expansion screw holes on both sides for easy fixing
- Network-like support body can effectively open the closing part of cattle hooves
- Hand-held design, easy to ues and move
- Safe,tasteless,unresponsive to liquid medicine,easy to clean
- High quality imported PE integrated injection molding