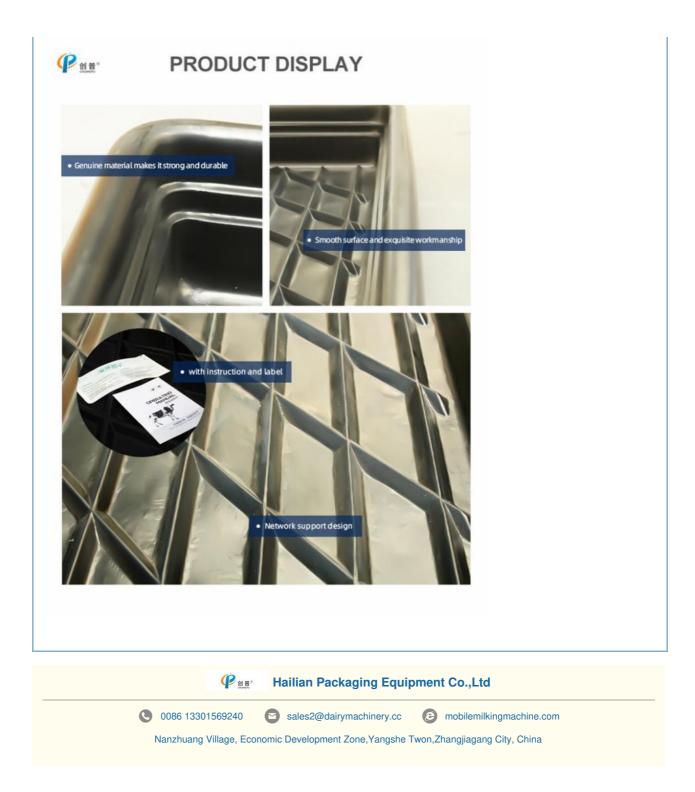

2800*900*190mm | 20KG   | Imported Polyethylene |
|               | HL-Q21B  | 1230*870*180mm | 14.2KG |                       |

#### Features:

- Multiple hoof bathes can be used for splicing installation
- Comes with a drain valve, which can drain the waste liquid
- There are expansion screw holes on both sides for easy fixing
- Network-like support body can effectively open the closing part of cattle hooves
- Hand-held design, easy to ues and move
- Safe,tasteless,unresponsive to liquid medicine,easy to clean
- High quality imported PE integrated injection molding

#### Competitive Advantage:

- Wide range cows farm equipment: headlock, free stall and hutch;
- Reliable quality and excellent products
- Sample is avaiable
- Lifetime technical service support

### **Product Picture:**