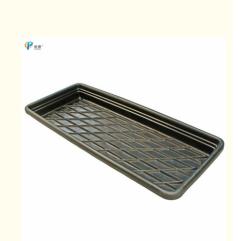

### Cow Hoof Bath Dairy Farm Equipment 1850\*800\*170mm Imported Polyethylene

#### Quick Detail:

| Name          | Model    | Size           | Weight | Material              |
|---------------|----------|----------------|--------|-----------------------|
|               | HL-Q21   | 1850*800*170mm | 13.5KG |                       |
| Cow Hoof Bath | HL-Q2-II | 2800*900*190mm | 20KG   | Imported Polyethylene |
|               | HL-Q21B  | 1230*870*180mm | 14.2KG |                       |