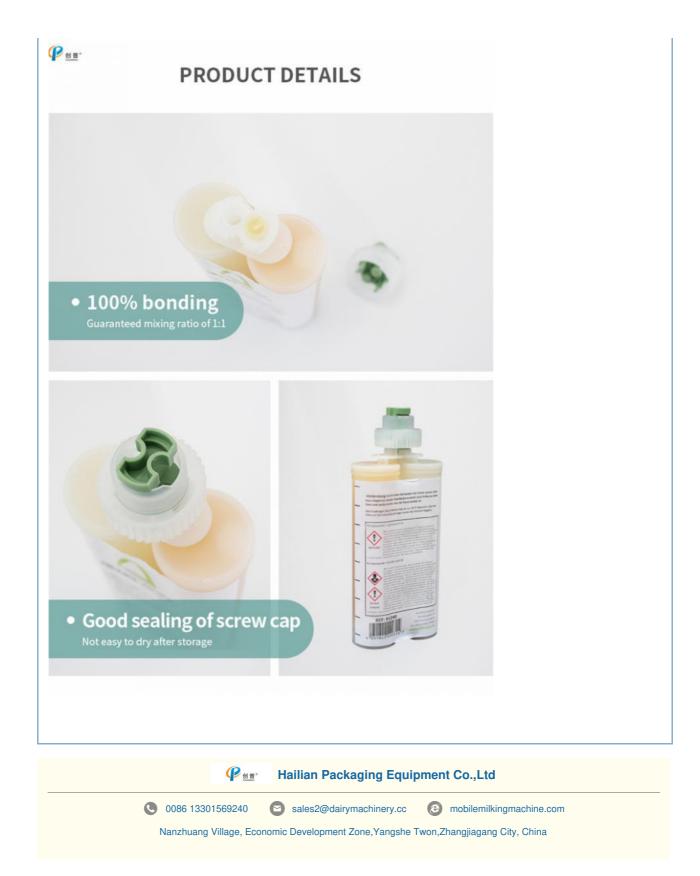

#### **Bottle Glue Features:**

- Built-in thread design, with the use of quick-setting AB glue, fast and uniform mixing, fast extrusion, not easy to block, save glue, good mixing effect.