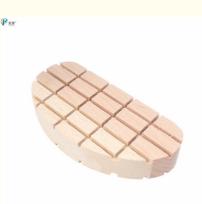

### **Product Specification**

- Model:
- Size:
- Usage:
- Weight:
- Material:
- Animal:
- Highlight:
- HL-Q30A 11×5×2cm Hoof Repair 77g Wooden Cow Horse
- wooden hoof pad, 11×5×2cm hoof pad

₽...

#### Quick Detail:

| Name              | Model   | Size       | Weight | Material        |
|-------------------|---------|------------|--------|-----------------|
| Wooden Hoof Pad   | HL-Q30A | 11×5×2cm   | 77g    | Rubber Wooden   |
| Redo-Bond         | HL-Q30B | 7.5×19cm   | 322g   | - AB glue       |
| Glue Head         | HL-Q30C | 13.5cm     | 9g     |                 |
| Imported Glue Gun | HL-Q30D | 17.5×8.6cm | 1.23KG | Stainless steel |

#### Wood Cow Hoof Pad Features:

- Designed according to the size of the cow's hoof and used in conjunction with glue, the fit is strong.

- After hoof trimming, stick the hoof pad on the healthy hoof and toe, so that the diseased cow's hoof can be vacated and ventilated to promote recovery.

- Along with the recovery of diseased hooves, the wooden blocks gradually wear out without manual removal. High quality water and stain resistant treatment, not easy to decay. Easy to install Sturdy and non-cracking extra-thick design, wear-resistant and non-deformable.