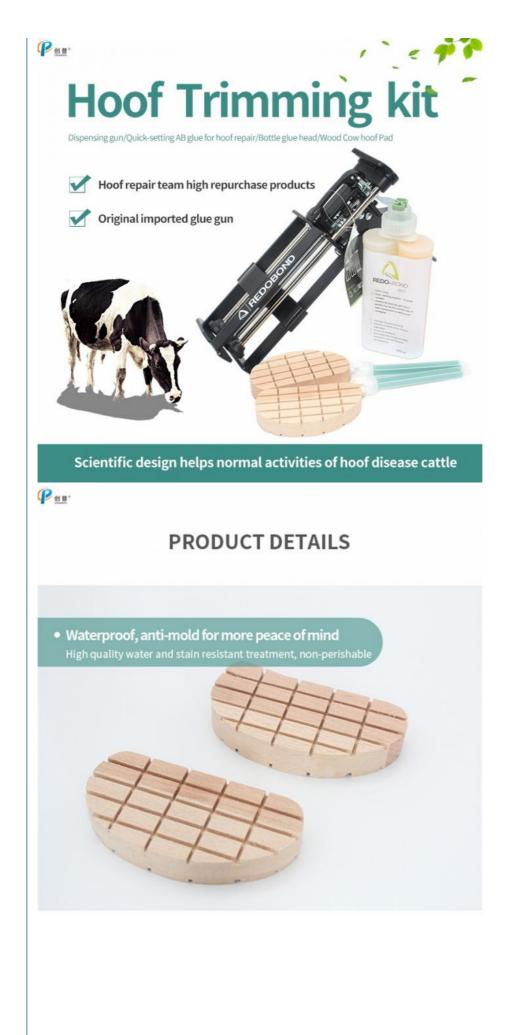

#### Hoof Repair Team Wooden Hoof Pad 77G 11×5×2cm Redo-Bond 200ml 322G 25T

#### Quick Detail:

| Name              | Model   | Size       | Weight | Material        |
|-------------------|---------|------------|--------|-----------------|
| Wooden Hoof Pad   | HL-Q30A | 11×5×2cm   | 77g    | Rubber Wooden   |
| Redo-Bond         | HL-Q30B | 7.5×19cm   | 322g   | - AB glue       |
| Glue Head         | HL-Q30C | 13.5cm     | 9g     |                 |
| Imported Glue Gun | HL-Q30D | 17.5×8.6cm | 1.23KG | Stainless steel |

#### Wood Cow Hoof Pad Features:

- Designed according to the size of the cow's hoof and used in conjunction with glue, the fit is strong.

- After hoof trimming, stick the hoof pad on the healthy hoof and toe, so that the diseased cow's hoof can be vacated and ventilated to promote recovery.

- Along with the recovery of diseased hooves, the wooden blocks gradually wear out without manual removal. High quality water and stain resistant treatment, not easy to decay. Easy to install Sturdy and non-cracking extra-thick design, wear-resistant and non-deformable.