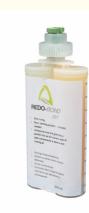

#### Quick Detail:

| Name              | Model   | Size       | Weight | Material        |
|-------------------|---------|------------|--------|-----------------|
| Wooden Hoof Pad   | HL-Q30A | 11×5×2cm   | 77g    | Rubber Wooden   |
| Redo-Bond         | HL-Q30B | 7.5×19cm   | 322g   | - AB glue       |
| Glue Head         | HL-Q30C | 13.5cm     | 9g     |                 |
| Imported Glue Gun | HL-Q30D | 17.5×8.6cm | 1.23KG | Stainless steel |

#### **Bottle Glue Features:**

- Built-in thread design, with the use of quick-setting AB glue, fast and uniform mixing, fast extrusion, not easy to block, save glue, good mixing effect.