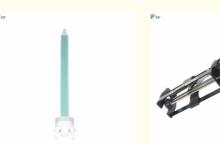

#### Quick Detail:

| Name              | Model   | Size       | Weight | Material        |
|-------------------|---------|------------|--------|-----------------|
| Wooden Hoof Pad   | HL-Q30A | 11×5×2cm   | 77g    | Rubber Wooden   |
| Redo-Bond         | HL-Q30B | 7.5×19cm   | 322g   | - AB glue       |
| Glue Head         | HL-Q30C | 13.5cm     | 9g     |                 |
| Imported Glue Gun | HL-Q30D | 17.5×8.6cm | 1.23KG | Stainless steel |

#### **Dispensing Gun Features:**

- Specially sized for bovine hoof adhesives to ensure minimum consumption per tube and reduced replacement of material cartridges, light weight, easy handling and long lasting durability.