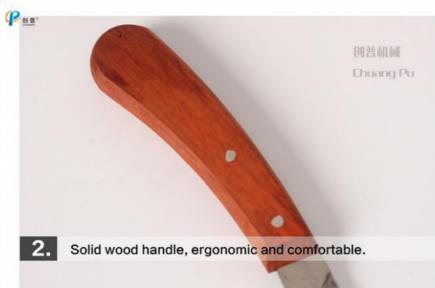

#### Features:

- Ergonomically designed, curved handle, comfortable to hold, convenient to bear force when repairing hoofs.
- Precision forging knife edge, flat edge, sharpened more sharp.