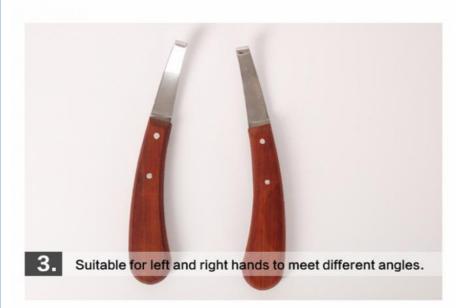

## **Product Specification**

Model: HL-Q7A
Length: 190mm
Usage: Hoof Trimming
Weight: 0.08KG

Type: Left Hook KnifeAnimal: Horse Cow Sheep

• Highlight: sharp precision hoof knife, forging hoof knife,

hoof knife edge 190mm

### **Quick Detail:**

| Туре             | Model  | Length | Weight |
|------------------|--------|--------|--------|
| Left Hook Knife  | HL-Q7A | 190mm  | 0.08KG |
| Right Hook Knife | HL-Q7B |        |        |
| Left L Knife     | HL-Q7D | 210mm  | 0.11KG |
| Right L Knife    | HL-Q7E |        |        |