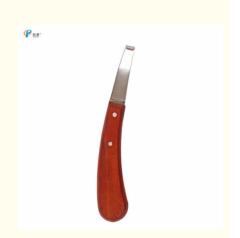

### Hoof Trimming Hoof Knife Sharp Precision Forging Knife Edge 190mm

### **Product Description:**

The hoof cutter is a tool for hoof repair of cattle,horses and sheep. Hoof repair is to treat animals. Hoof disease is a common disease in dairy farms. Once problems are found, they should be trimmed in time.

#### Features:

- Ergonomically designed, curved handle, comfortable to hold, convenient to bear force when repairing hoofs.
- Precision forging knife edge, flat edge, sharpened more sharp.