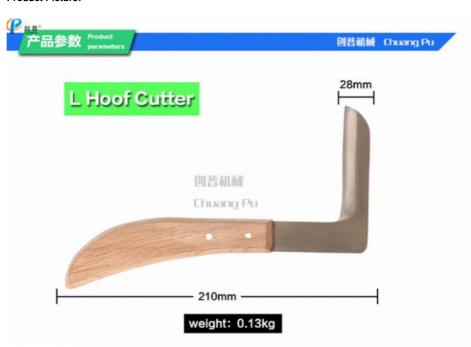

### **Quick Detail:**

| Туре             | Model  | Length | Weight |
|------------------|--------|--------|--------|
| Left Hook Knife  | HL-Q7A | 190mm  | 0.08KG |
| Right Hook Knife | HL-Q7B |        |        |
| Left L Knife     | HL-Q7D | 210mm  | 0.11KG |
| Right L Knife    | HL-Q7E |        |        |