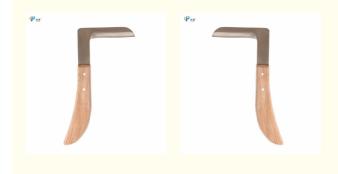

### **Quick Detail:**

| Туре             | Model  | Length | Weight |
|------------------|--------|--------|--------|
| Left Hook Knife  | HL-Q7A | 190mm  | 0.08KG |
| Right Hook Knife | HL-Q7B |        |        |
| Left L Knife     | HL-Q7D | 210mm  | 0.11KG |
| Right L Knife    | HL-Q7E |        |        |