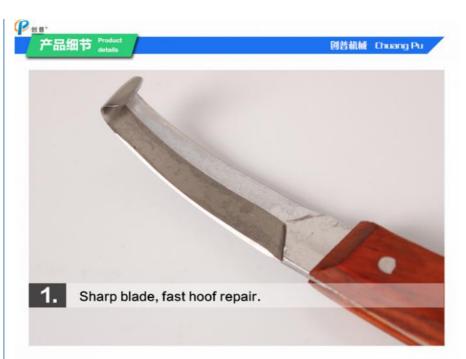

#### Features:

- Ergonomically designed, curved handle, comfortable to hold, convenient to bear force when repairing hoofs.
- Precision forging knife edge, flat edge, sharpened more sharp.