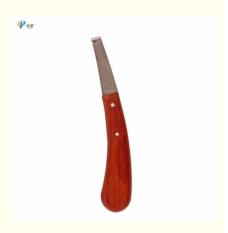

### Hoof Trimming Hoof Knife Sharp Precision Forging Knife Edge 190mm

### **Product Description:**

The hoof cutter is a tool for hoof repair of cattle,horses and sheep. Hoof repair is to treat animals. Hoof disease is a common disease in dairy farms. Once problems are found, they should be trimmed in time.

#### Features:

- Ergonomically designed, curved handle, comfortable to hold, convenient to bear force when repairing hoofs.
- Precision forging knife edge, flat edge, sharpened more sharp.