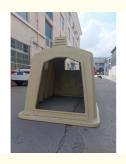

#### **Product Description:**

The Calf Island **HP-MP10A** product is our patented product, which has been innovated on the original basic design. Compared with traditional group raising methods, it has its own unique advantages. It can prevent calves from sucking each other, greatly reduce the chance of mutual contact and the spread of pathogenic microorganisms, and reduce the incidence of calves. The normal service life can be up to 30 years; the product is added with anti-oxidation and anti-ultraviolet UV elements, has anti-oxidation and anti-ultraviolet functions, and has a good heat insulation function. The temperature difference between inside and outside is about 5-8, and it will not be deformed under direct sunlight. Or fade.

#### Applications:

The best shelter(calf housing) for calves, sheep and goats.