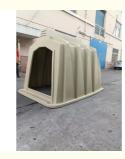

# 2200\*1500\*1550mm Plastic Calf House For Cow Baby Warm Keeping in Winter

# **Product Specification**

Modle: HL-MP10A

• Size: 2200\*1500\*1550mm

Weight: 45KGAnimal: Calf/Goat

Material: Polyethylene PE

• Thickness: 4-5mm

• Highlight: 2200\*1500\*1550mm plastic animal house,

plastic animal house for cow

#### **Quick Detail:**

Model: Calf Hutch
Model No.: HL-MP10A
Color:Off White
Length: 2200mm
Width: 1500mm
Height: 1550mm
Weight:45KG

- Long service life; the barrel is made of food-grade material.

Supply Ability:500 PC per Month

#### Applications:

The best shelter(calf housing) for calves, sheep and goats.