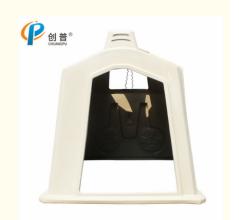

#### **Product Description:**

The Calf Island **HP-MP10A** product is our patented product, which has been innovated on the original basic design. Compared with traditional group raising methods, it has its own unique advantages. It can prevent calves from sucking each other, greatly reduce the chance of mutual contact and the spread of pathogenic microorganisms, and reduce the incidence of calves. The normal service life can be up to 30 years; the product is added with anti-oxidation and anti-ultraviolet UV elements, has anti-oxidation and anti-ultraviolet functions, and has a good heat insulation function. The temperature difference between inside and outside is about 5-8, and it will not be deformed under direct sunlight. Or fade.

The advantage of this new design is that many accessories are considered suitable for the overall design of this small cow island, such as milk bottles and feed buckets.

#### **Quick Detail:**

Model: Calf Hutch
Model No.: HL-MP10A
Color:Off White
Length: 2200mm
Width: 1500mm
Height: 1550mm
Weight:45KG

- Long service life; the barrel is made of food-grade material.

Supply Ability:500 PC per Month