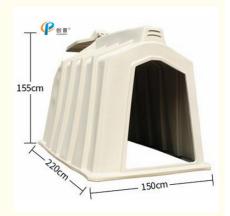

# **Product Specification**

Modle: HL-MP10A

• Size: 2200\*1500\*1550mm

Weight: 45KGAnimal: Calf/Goat

Material: Polyethylene PE

• Thickness: 4-5mm

• Highlight: 2200\*1500\*1550mm plastic animal house,

plastic animal house for cow

#### **Quick Detail:**

Model: Calf Hutch
Model No.: HL-MP10A
Color:Off White
Length: 2200mm
Width: 1500mm
Height: 1550mm
Weight:45KG

- Long service life; the barrel is made of food-grade material.

Supply Ability:500 PC per Month

## Specifications:

| Model Number                 | HL-MP10A       |
|------------------------------|----------------|
| Item                         | Calf Hutch     |
| Thickness                    | 4-5mm          |
| Size(L×W×H)mm                | 2200×1500×1550 |
| Gross Weight                 | 45kg           |
| Optional fence and 2 buckets |                |