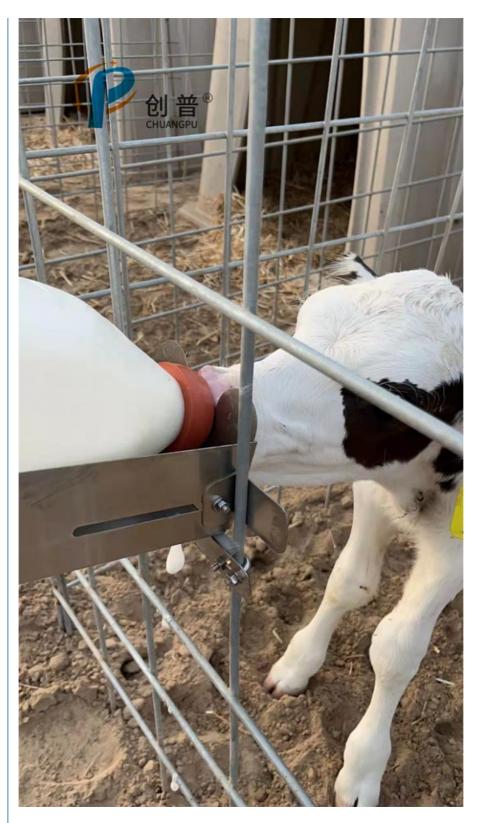

The advantage of this new design is that many accessories are considered suitable for the overall design of this calf island, such as milk bottles and feed buckets.

#### Applications:

The best shelter(calf housing) for calves, sheep and goats.

#### Features:

- 1. Clean, dry, well ventilated and draught free.
- 2. A moderate temperature all year with low humidity.
- 3. New fully opening, easy access rear bedding door for quick and easy bedding up
- 4. Easy to manage and move
- 5. Hygienic and easy to clean
- 6. Require no planning permission
- 7. Reduce straw usage
- 8. Quick and accurate assessment of calf health