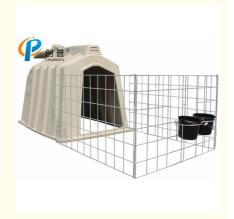

## **Product Specification**

- Modle:
- Size:
- Gross Weight:
- Animal:
- Fence:
- Material:
- Highlight:

| HL-MP10A                                                                    |
|-----------------------------------------------------------------------------|
| 2200*1500*1550mm                                                            |
| 75KG                                                                        |
| Calf/Goat                                                                   |
| 8mm Thickness, Hot-dip Galvanized, Three-<br>piece Assembled, And Removable |

#### **Quick Detail:**

- Model: Calf Hutch
- Model No.: HL-MP10A
- Color:Off White
- Length: 2200mm
- Width: 1500mm
- Height: 1550mm
- Gross Weight:75KG
- With wide fence and two buckets
- Long service life; the barrel is made of food-grade material and strong and thick fence.

#### Specifications:

| Model Number                 | HL-MP10A       |
|------------------------------|----------------|
| Item                         | Calf Hutch     |
| Thickness                    | 4-5mm          |
| Size(L×W×H)mm                | 2200×1500×1550 |
| Gross Weight                 | 75kg           |
| Optional fence and 2 buckets |                |
|                              |                |