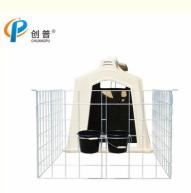

## **Product Specification**

- Modle:
- Size:
- Gross Weight:
- Animal:
- Fence:
- Material:
- Highlight:

| HL-MP10A                                                                    |
|-----------------------------------------------------------------------------|
| 2200*1500*1550mm                                                            |
| 75KG                                                                        |
| Calf/Goat                                                                   |
| 8mm Thickness, Hot-dip Galvanized, Three-<br>piece Assembled, And Removable |

#### **Quick Detail:**

- Model: Calf Hutch
- Model No.: HL-MP10A
- Color:Off White
- Length: 2200mm
- Width: 1500mm
- Height: 1550mm
- Gross Weight:75KG
- With wide fence and two buckets
- Long service life; the barrel is made of food-grade material and strong and thick fence.

The advantage of this new design is that many accessories are considered suitable for the overall design of this calf island, such as milk bottles and feed buckets.