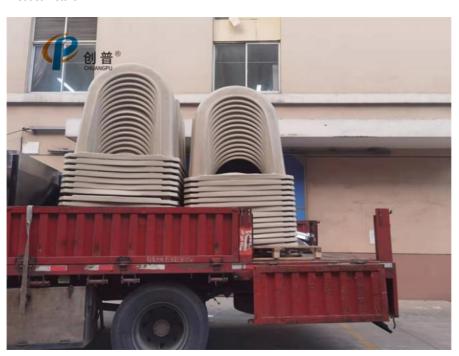

#### Specifications:

| Model Number  | HL-MP11        |
|---------------|----------------|
| Item          | Calf Hutch     |
| Thickness     | 4-5mm          |
| Size(L×W×H)mm | 2100×1450×1400 |
| Weight        | 38.5kg         |

### Competitive Advantage:

- Warranty: one year warranty;
- Wide range cows farm equipment: headlock, free stall and hutch;
- Reliable products
- Sample is avaiable

### Features:

- 1. Clean, dry, well ventilated and draught free.
- 2. A moderate temperature all year with low humidity.
- 3. New fully opening, easy access rear bedding door for quick and easy bedding up
- 4. Easy to manage and move
- 5. Hygienic and easy to clean
- 6. Require no planning permission
- 7. Reduce straw usage
- 8. Quick and accurate assessment of calf health

## Product Picture:







# Hailian Packaging Equipment Co.,Ltd







e mobilemilkingmachine.com

Nanzhuang Village, Economic Development Zone, Yangshe Twon, Zhangjiagang City, China