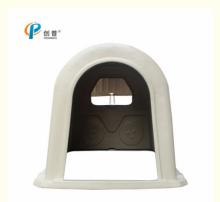

### Description:

Calf housing, also named calf hutch, combines the natural benefits of outdoor calf-rearing with a shelter which provides optimum living conditions whatever the weather is. The calf housing has a commodious inside space for workers stand-up operation. The calf housing is made of glass reinforced plastic, one hygienic material, with a long time.

#### Applications:

The best shelter(calf hutch) for calves, sheep and goats.