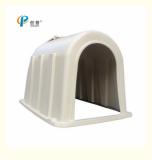

### Features:

- 1. Clean, dry, well ventilated and draught free.
- 2. A moderate temperature all year with low humidity.
- 3. New fully opening, easy access rear bedding door for quick and easy bedding up
- 4. Easy to manage and move
- 5. Hygienic and easy to clean
- 6. Require no planning permission
- 7. Reduce straw usage
- 8. Quick and accurate assessment of calf health