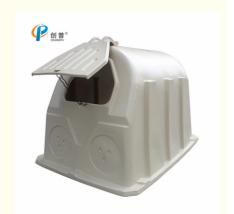

### High Quality Cow Feeding Equipment Calf Hutch For Farm Without Fence 2100\*1450\*1400mm

#### **Quick Detail:**

- Model: Calf Hutch - Model No.: HL-MP11 - Height: 1400mm - Width: 1450mm - Length: 2100mm Without Fence

#### Specifications:

| Model Number  | HL-MP11        |
|---------------|----------------|
| Item          | Calf Hutch     |
| Thickness     | 4-5mm          |
| Size(L×W×H)mm | 2100×1450×1400 |
| Weight        | 38.5kg         |