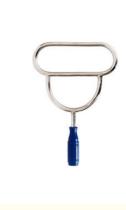

## Lightweight Carbon Steel Cow Mouth Opener For Dairy Farm Animal Feeding Tool

#### Product introduction:

The cattle opener is a tool for opening large livestock such as cattle, and is used to assist the injection of drugs, magnetic cages and the like. The whole is made of high-quality metal, the structure design is reasonable, and the damage to the cattle is reduced when the medicine is filled.

Product information:

Model:HL-Q13

Item:Mouth Opener

Weight:0.77kg

Usaage:Animal mouth open

| Model   | HL-Q13       |
|---------|--------------|
| ltem    | Mouth Opener |
| Length  | 330mm        |
| Width   | 230mm        |
| Weight  | 0.77kg       |
| Package | Carton       |