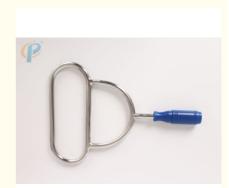

#### Product introduction:

The cattle opener is a tool for opening large livestock such as cattle, and is used to assist the injection of drugs, magnetic cages and the like. The whole is made of high-quality metal, the structure design is reasonable, and the damage to the cattle is reduced when the medicine is filled.

Product information:

Model:HL-Q13

Item:Mouth Opener

Weight:0.77kg

Usaage:Animal mouth open

| Model   | HL-Q13       |
|---------|--------------|
| ltem    | Mouth Opener |
| Length  | 330mm        |
| Width   | 230mm        |
| Weight  | 0.77kg       |
| Package | Carton       |