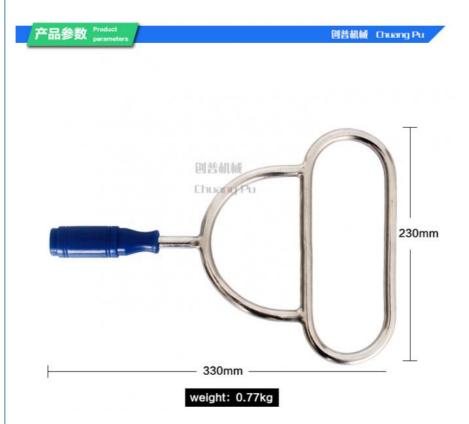

Product information:

Model:HL-Q13

Item:Mouth Opener

Weight:0.77kg

Usaage:Animal mouth open

| Model   | HL-Q13       |
|---------|--------------|
| ltem    | Mouth Opener |
| Length  | 330mm        |
| Width   | 230mm        |
| Weight  | 0.77kg       |
| Package | Carton       |