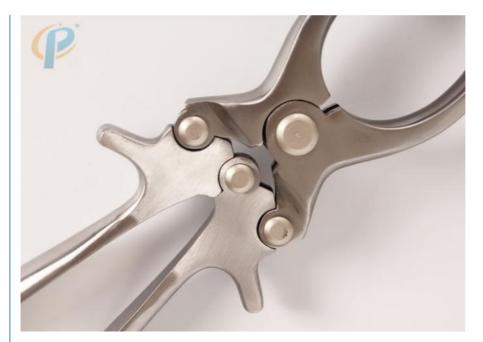

#### **Product Introduction:**

Product name: Pig Bloodless Castrator

Product number: HL-Q2B

Product introduction: Why we called "no blood castration"?Because the bloodless castrator is a scientific veterinary surgical instrument. The device achieves the purpose of surgery by clamping the animal spermatic cord through the scrotum of the livestock, and does not need to incision on the scrotum of the livestock, it is suitable for castration of livestock such as bulls, sheeps and pigs.

## Bloodless castrator for pig

Using bloodless castration method:

livestock binding (veterinary terminology, the reliable and stable control of livestock), after the local anesthesia, the operator grasps the scrotum neck of livestock (such as cattle, sheep, etc.) by hand, and squeezes the testicles to the bottom of the scrotum, the spermatic cord is pushed to the outside of the neck of the scrotum, and is clamped on the inner skin of the spermatic cord with a long-handed sperm stringing clamp to prevent the spermatic cord from sliding and then open the jaw of the bloodless castration clamp and clamp it in the long handle. The ejaculation fixed clamp is fixed at 3-5CM above the fixed point, and the assistant slowly closes the handle. The clamp point should be at least 1 cm above the testicle. After confirming that the spermatic cord has been clamped by the iaws, forcefully close the gripper handle and you will hear a crisp click" sound, indicating that the spermatic cord has been chipped. After the clamp handle is closed, it should be kept for at least one minute, then loosen the jaws to ensure that the spermatic cord has been broken, loosen the forceps, and clamp the second time on the spermatic cord at 1.5-2.OCM below it to ensure the surgical effect.