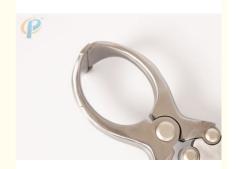

#### **Product Introduction:**

Product name: Pig Bloodless Castrator

Product number: HL-Q2B

Product introduction: Why we called "no blood castration"?Because the bloodless castrator is a scientific veterinary surgical instrument. The device achieves the purpose of surgery by clamping the animal spermatic cord through the scrotum of the livestock, and does not need to incision on the scrotum of the livestock, it is suitable for castration of livestock such as bulls, sheeps and pigs.

## Bloodless castrator for pig

Using bloodless castration method:

livestock binding (veterinary terminology, the reliable and stable control of livestock), after the local anesthesia, the operator grasps the scrotum neck of livestock (such as cattle, sheep, etc.) by hand, and squeezes the testicles to the bottom of the scrotum, the spermatic cord is pushed to the outside of the neck of the scrotum, and is clamped on the inner skin of the spermatic cord with a long-handed sperm stringing clamp to prevent the spermatic cord from sliding and then open the jaw of the bloodless castration clamp and clamp it in the long handle. The ejaculation fixed clamp is fixed at 3-5CM above the fixed point, and the assistant slowly closes the handle. The clamp point should be at least 1 cm above the testicle. After confirming that the spermatic cord has been clamped by the iaws, forcefully close the gripper handle and you will hear a crisp click" sound, indicating that the spermatic cord has been chipped. After the clamp handle is closed, it should be kept for at least one minute, then loosen the jaws to ensure that the spermatic cord has been broken, loosen the forceps, and clamp the second time on the spermatic cord at 1.5-2.OCM below it to ensure the surgical effect.