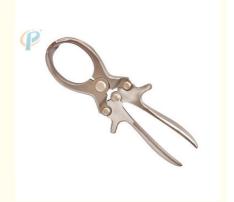

# Stainless Steel Bloodless Castrator For Pig , Easily Cooperation Farm Castrate Tool

#### **Product Introduction:**

Product name: Pig Bloodless Castrator

Product number: HL-Q2B

Product introduction: Why we called "no blood castration"?Because the bloodless castrator is a scientific veterinary surgical instrument. The device achieves the purpose of surgery by clamping the animal spermatic cord through the scrotum of the livestock, and does not need to incision on the scrotum of the livestock, it is suitable for castration of livestock such as bulls, sheeps and pigs.