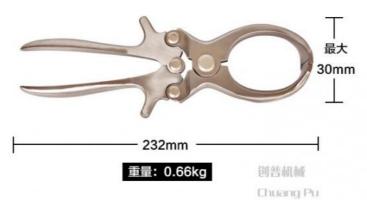

### **Product Specification**

Material: Stainless Steel

• Package: Carton

Usage: Pig Castrator
Model: HL-Q2B
MOQ: 1 PCS
Delivery Time: 2-3days

• Highlight: cattle hoof trimming discs, cattle nose ring

| Model         | HL-Q2B          |
|---------------|-----------------|
| Material      | Stainless Steel |
| Package       | Carton          |
| Usage         | Pig Castrator   |
| Animal        | Pig             |
| Weight        | 0.66KG          |
| Country       | China           |
| Delivery time | 3-5 days        |