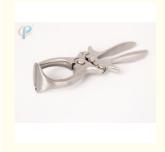

#### **Product Introduction:**

Product name: Pig Bloodless Castrator

Product number: HL-Q2B

Product introduction: Why we called "no blood castration"?Because the bloodless castrator is a scientific veterinary surgical instrument. The device achieves the purpose of surgery by clamping the animal spermatic cord through the scrotum of the livestock, and does not need to incision on the scrotum of the livestock, it is suitable for castration of livestock such as bulls, sheeps and pigs.

## Bloodless castrator for pig

Using bloodless castration method:

livestock binding (veterinary terminology, the reliable and stable control of livestock), after the local anesthesia, the operator grasps the scrotum neck of livestock (such as cattle, sheep, etc.) by hand, and squeezes the testicles to the bottom of the scrotum, the spermatic cord is pushed to the outside of the neck of the scrotum, and is clamped on the inner skin of the spermatic cord with a long-handed sperm stringing clamp to prevent the spermatic cord from sliding and then open the jaw of the bloodless castration clamp and clamp it in the long handle. The ejaculation fixed clamp is fixed at 3-5CM above the fixed point, and the assistant slowly closes the handle. The clamp point should be at least 1 cm above the testicle. After confirming that the spermatic cord has been clamped by the iaws, forcefully close the gripper handle and you will hear a crisp click" sound, indicating that the spermatic cord has been chipped. After the clamp handle is closed, it should be kept for at least one minute, then loosen the jaws to ensure that the spermatic cord has been broken, loosen the forceps, and clamp the second time on the spermatic cord at 1.5-2.OCM below it to ensure the surgical effect.