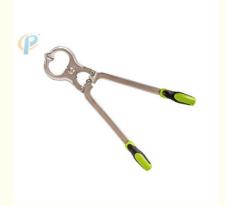

# **Dairy Farm Using Cow Bloodless Castrator Convenient Operation In Sliver**

#### Dairy Farm Using Cow Bloodless Castrator Convenient Operation In Sliver

#### **Product Introduction:**

Product name: Cow Bloodless Castrator

Product number: HL-Q2

Product introduction: The bloodless castrator is a scientific veterinary surgical instrument. It is suitable for castration of livestock such as bulls, sheeps and pigs. The device achieves the purpose of surgery by clamping the animal spermatic cord through the scrotum of the livestock, and does not need to incision on the scrotum of the livestock, so it is called "no blood castration".