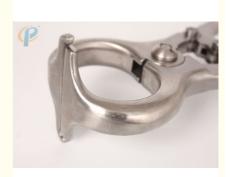

#### **Product Introduction:**

Product name: Cow Bloodless Castrator

Product number: HL-Q2

Product introduction: The bloodless castrator is a scientific veterinary surgical instrument. It is suitable for castration of livestock such as bulls, sheeps and pigs. The device achieves the purpose of surgery by clamping the animal spermatic cord through the scrotum of the livestock, and does not need to incision on the scrotum of the livestock, so it is called "no blood castration".

## Using bloodless castration method:

livestock binding (veterinary terminology, the reliable and stable control of livestock), after the local anesthesia, the operator grasps the scrotum neck of livestock (such as cattle, sheep, etc.) by hand, and squeezes the testicles to the bottom of the scrotum, the spermatic cord is pushed to the outside of the neck of the scrotum, and is clamped on the inner skin of the spermatic cord with a long-handed sperm stringing clamp to prevent the spermatic cord from sliding and then open the jaw of the bloodless castration clamp and clamp it in the long handle. The ejaculation fixed clamp is fixed at 3-5CM above the fixed point, and the assistant slowly closes the handle. The clamp point should be at least 1 cm above the testicle. After confirming that the spermatic cord has been clamped by the iaws, forcefully close the gripper handle and you will hear a crisp click" sound, indicating that the spermatic cord has been chipped. After the clamp handle is closed, it should be kept for at least one minute, then loosen the jaws to ensure that the spermatic cord has been broken, loosen the forceps, and clamp the second time on the spermatic cord at 1.5-2.OCM below it to ensure the surgical effect.