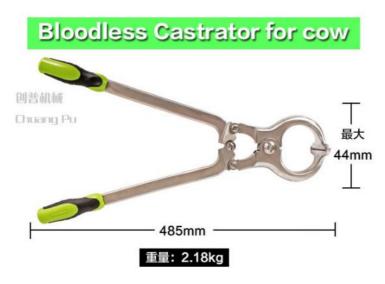

## **Product Specification**

Material: Stainless Steel

• Package: Carton

• Usage: Cow Castrator

Model: HL-Q2
 MOQ: 1 PCS
 Delivery Time: 2-3days

• Highlight: cattle hoof trimming discs, cattle nose ring

| Model         | HL-Q2           |
|---------------|-----------------|
| Material      | Stainless Steel |
| Package       | Carton          |
| Usage         | Cow Castrator   |
| Animal        | Cow             |
| Weight        | 2.18KG          |
| Country       | China           |
| Delivery time | 3-5 days        |