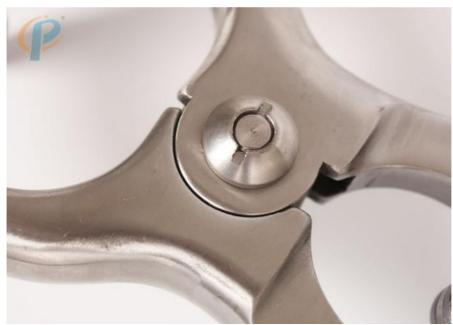

#### Dairy Farm Using Cow Bloodless Castrator Convenient Operation In Sliver

#### **Product Introduction:**

Product name: Cow Bloodless Castrator

Product number: HL-Q2

Product introduction: The bloodless castrator is a scientific veterinary surgical instrument. It is suitable for castration of livestock such as bulls, sheeps and pigs. The device achieves the purpose of surgery by clamping the animal spermatic cord through the scrotum of the livestock, and does not need to incision on the scrotum of the livestock, so it is called "no blood castration".

## Using bloodless castration method:

livestock binding (veterinary terminology, the reliable and stable control of livestock), after the local anesthesia, the operator grasps the scrotum neck of livestock (such as cattle, sheep, etc.) by hand, and squeezes the testicles to the bottom of the scrotum, the spermatic cord is pushed to the outside of the neck of the scrotum, and is clamped on the inner skin of the spermatic cord with a long-handed sperm stringing clamp to prevent the spermatic cord from sliding and then open the jaw of the bloodless castration clamp and clamp it in the long handle. The ejaculation fixed clamp is fixed at 3-5CM above the fixed point, and the assistant slowly closes the handle. The clamp point should be at least 1 cm above the testicle. After confirming that the spermatic cord has been clamped by the iaws, forcefully close the gripper handle and you will hear a crisp click" sound, indicating that the spermatic cord has been chipped. After the clamp handle is closed, it should be kept for at least one minute, then loosen the jaws to ensure that the spermatic cord has been broken, loosen the forceps, and clamp the second time on the spermatic cord at 1.5-2.OCM below it to ensure the surgical effect.