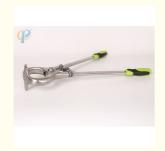

#### **Product Introduction:**

Product name: Cow Bloodless Castrator

Product number: HL-Q2

Product introduction: The bloodless castrator is a scientific veterinary surgical instrument. It is suitable for castration of livestock such as bulls, sheeps and pigs. The device achieves the purpose of surgery by clamping the animal spermatic cord through the scrotum of the livestock, and does not need to incision on the scrotum of the livestock, so it is called "no blood castration".

## Using bloodless castration method:

livestock binding (veterinary terminology, the reliable and stable control of livestock), after the local anesthesia, the operator grasps the scrotum neck of livestock (such as cattle, sheep, etc.) by hand, and squeezes the testicles to the bottom of the scrotum, the spermatic cord is pushed to the outside of the neck of the scrotum, and is clamped on the inner skin of the spermatic cord with a long-handed sperm stringing clamp to prevent the spermatic cord from sliding and then open the jaw of the bloodless castration clamp and clamp it in the long handle. The ejaculation fixed clamp is fixed at 3-5CM above the fixed point, and the assistant slowly closes the handle. The clamp point should be at least 1 cm above the testicle. After confirming that the spermatic cord has been clamped by the iaws, forcefully close the gripper handle and you will hear a crisp click" sound, indicating that the spermatic cord has been chipped. After the clamp handle is closed, it should be kept for at least one minute, then loosen the jaws to ensure that the spermatic cord has been broken, loosen the forceps, and clamp the second time on the spermatic cord at 1.5-2.OCM below it to ensure the surgical effect.