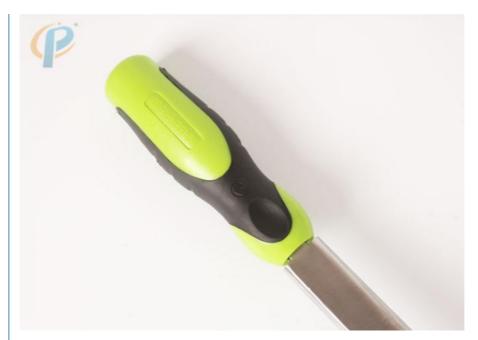

#### Dairy Farm Using Cow Bloodless Castrator Convenient Operation In Sliver

#### **Product Introduction:**

Product name: Cow Bloodless Castrator

Product number: HL-Q2

Product introduction: The bloodless castrator is a scientific veterinary surgical instrument. It is suitable for castration of livestock such as bulls, sheeps and pigs. The device achieves the purpose of surgery by clamping the animal spermatic cord through the scrotum of the livestock, and does not need to incision on the scrotum of the livestock, so it is called "no blood castration".