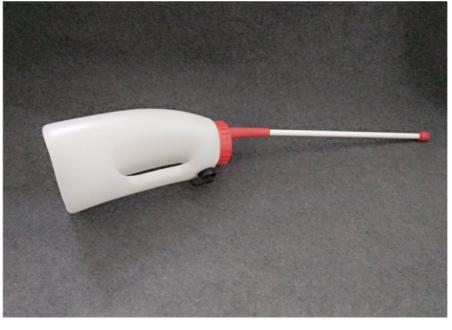

#### Calf drencher, 4000ml calf drench bottle with SS pipe, oral calf feeder with smooth speedy

#### **Description:**

Oral Calf Drencher is a familiar style of semi-rigid container has a screw-on cap with a plastic esophageal probe with a rounded end cap.

Drenching a calf is the process of administering liquids to a calf via the mouth. Livestock producers find this method a quick manner to give medications to a calf. Using drench devices takes less skill than passing a stomach tube through the esophagus and into the stomach.

| Mode<br>I      | HL-MP55        | HL-MP54        | HL-MP54A      |
|----------------|----------------|----------------|---------------|
| e              |                | Calf Drencher  | Calf Drencher |
| Mater<br>ial   | PE             | PE             | PE            |
| Anim<br>al     | Calf           | Calf           | Calf          |
| me             |                | 4L             | 4L            |
| Differ<br>ence | with red probe | with soft tube | with ss tube  |