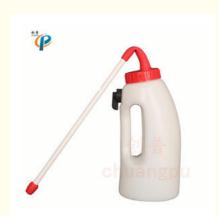

#### Calf drencher, 4000ml calf drench bottle with SS pipe, oral calf feeder with smooth speedy

#### **Description:**

Oral Calf Drencher is a familiar style of semi-rigid container has a screw-on cap with a plastic esophageal probe with a rounded end cap.

Drenching a calf is the process of administering liquids to a calf via the mouth. Livestock producers find this method a quick manner to give medications to a calf. Using drench devices takes less skill than passing a stomach tube through the esophagus and into the stomach.

| Mode<br>I      | HL-MP55        | HL-MP54        | HL-MP54A      |
|----------------|----------------|----------------|---------------|
| e              |                | Calf Drencher  | Calf Drencher |
| Mater<br>ial   | PE             | PE             | PE            |
| Anim<br>al     | Calf           | Calf           | Calf          |
| me             |                | 4L             | 4L            |
| Differ<br>ence | with red probe | with soft tube | with ss tube  |