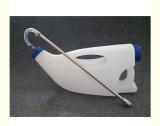

#### Calf drencher, 4000ml calf drench bottle with SS pipe, oral calf feeder with smooth speedy

#### **Description:**

Oral Calf Drencher is a familiar style of semi-rigid container has a screw-on cap with a plastic esophageal probe with a rounded end cap.

Drenching a calf is the process of administering liquids to a calf via the mouth. Livestock producers find this method a quick manner to give medications to a calf. Using drench devices takes less skill than passing a stomach tube through the esophagus and into the stomach.

| Mode<br>I      | HL-MP55        | HL-MP54        | HL-MP54A      |
|----------------|----------------|----------------|---------------|
| e              |                | Calf Drencher  | Calf Drencher |
| Mater<br>ial   | PE             | PE             | PE            |
| Anim<br>al     | Calf           | Calf           | Calf          |
| me             |                | 4L             | 4L            |
| Differ<br>ence | with red probe | with soft tube | with ss tube  |