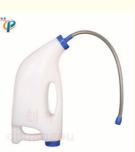

#### Calf drencher, 4000ml calf drench bottle with SS pipe, oral calf feeder with smooth speedy

#### **Description:**

Oral Calf Drencher is a familiar style of semi-rigid container has a screw-on cap with a plastic esophageal probe with a rounded end cap.

Drenching a calf is the process of administering liquids to a calf via the mouth. Livestock producers find this method a quick manner to give medications to a calf. Using drench devices takes less skill than passing a stomach tube through the esophagus and into the stomach.

| Mode<br>I      | HL-MP55        | HL-MP54        | HL-MP54A      |
|----------------|----------------|----------------|---------------|
| e              |                | Calf Drencher  | Calf Drencher |
| Mater<br>ial   | PE             | PE             | PE            |
| Anim<br>al     | Calf           | Calf           | Calf          |
| me             |                | 4L             | 4L            |
| Differ<br>ence | with red probe | with soft tube | with ss tube  |