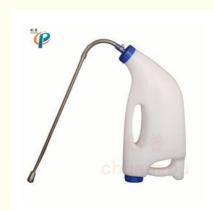

#### Calf drencher, 4000ml calf drench bottle with SS pipe, oral calf feeder with smooth speedy

#### **Description:**

Oral Calf Drencher is a familiar style of semi-rigid container has a screw-on cap with a plastic esophageal probe with a rounded end cap.

Drenching a calf is the process of administering liquids to a calf via the mouth. Livestock producers find this method a quick manner to give medications to a calf. Using drench devices takes less skill than passing a stomach tube through the esophagus and into the stomach.

| Mode<br>I      | HL-MP55        | HL-MP54        | HL-MP54A      |
|----------------|----------------|----------------|---------------|
| e              |                | Calf Drencher  | Calf Drencher |
| Mater<br>ial   | PE             | PE             | PE            |
| Anim<br>al     | Calf           | Calf           | Calf          |
| me             |                | 4L             | 4L            |
| Differ<br>ence | with red probe | with soft tube | with ss tube  |