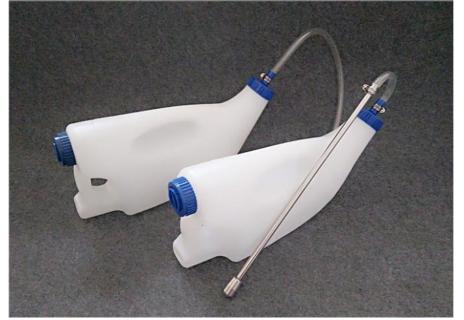

#### Calf drencher, 4000ml calf drench bottle with SS pipe, oral calf feeder with smooth speedy

#### **Description:**

Oral Calf Drencher is a familiar style of semi-rigid container has a screw-on cap with a plastic esophageal probe with a rounded end cap.

Drenching a calf is the process of administering liquids to a calf via the mouth. Livestock producers find this method a quick manner to give medications to a calf. Using drench devices takes less skill than passing a stomach tube through the esophagus and into the stomach.

| Mode<br>I      | HL-MP55        | HL-MP54        | HL-MP54A      |
|----------------|----------------|----------------|---------------|
| e              |                | Calf Drencher  | Calf Drencher |
| Mater<br>ial   | PE             | PE             | PE            |
| Anim<br>al     | Calf           | Calf           | Calf          |
| me             |                | 4L             | 4L            |
| Differ<br>ence | with red probe | with soft tube | with ss tube  |