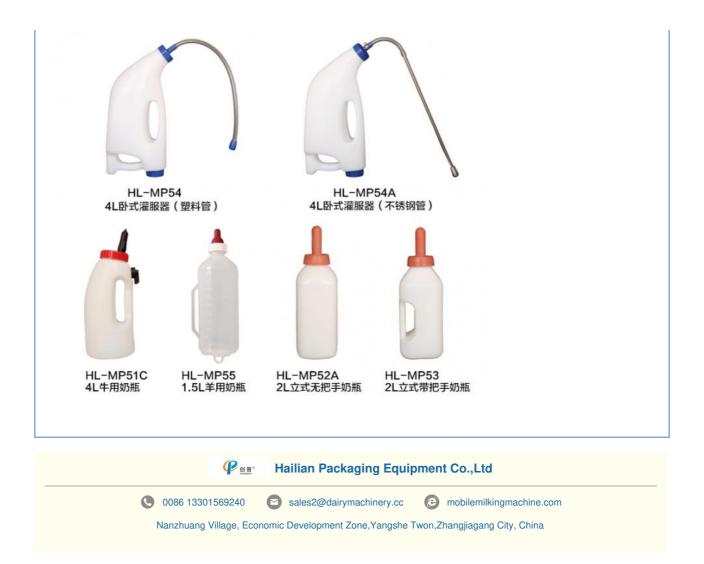

### More Images

CONTACT: Nancy Zhang E-mail:sales2@dairymachinery.cc Mobile: +86 133 0156 9240(Wechat/WhatsApp)

How to Raise Bucket Calves - Feeding the Calves

- Get calf bottles and nipples.
- Give them colostrum to start.
- Switch to milk.
- Create a feeding schedule.

| Model        | HL-MP51B       | HL-MP51C       |
|--------------|----------------|----------------|
| Name         | Feeding Bottle | Feeding Bottle |
| Materia<br>I | PE             | PE             |
| Animal       | Calf           | Calf           |
| Volume       | 4L             | 4L             |