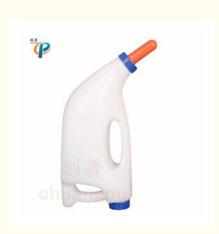

# Dairy Cattle 3000ml Calf Bottles Colostrum Feeding Equipment With Nipples

## **Product Specification**

| • Name:                        | Feeding Bottle                            |
|--------------------------------|-------------------------------------------|
| <ul> <li>Material:</li> </ul>  | PE                                        |
| • Volume:                      | 4L                                        |
| • Animal:                      | Calf                                      |
| <ul> <li>Highlight:</li> </ul> | automatic calf feeders, calf milk feeders |

#### 4000ml calf feeding bottle with handle, calf bottles with nipples, colostrum feeding equipment