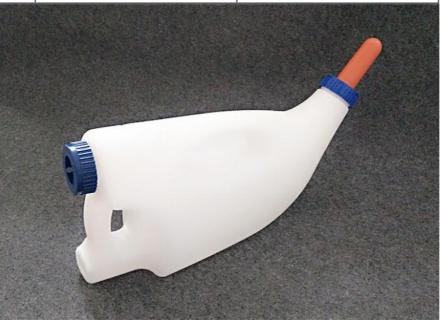

#### 4000ml calf feeding bottle with handle, calf bottles with nipples, colostrum feeding equipment

## **Product Specification**

| • Name:                        | Feeding Bottle                            |
|--------------------------------|-------------------------------------------|
| <ul> <li>Material:</li> </ul>  | PE                                        |
| • Volume:                      | 4L                                        |
| • Animal:                      | Calf                                      |
| <ul> <li>Highlight:</li> </ul> | automatic calf feeders, calf milk feeders |