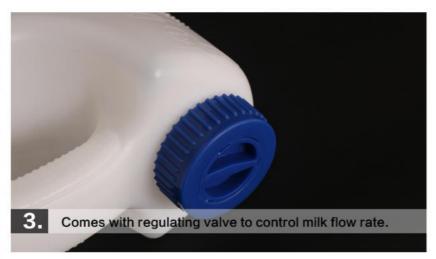

2 litre calf feeding bottle, 4 litre bottle calf feeding equipment, calf bottle with handle