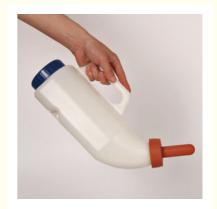

2 litre calf feeding bottle, 4 litre bottle calf feeding equipment, calf bottle with handle

How to Raise Bucket Calves - Feeding the Calves

- Get calf bottles and nipples.
- Give them colostrum to start.
- Switch to milk.
- Create a feeding schedule.

| Model        | HL-MP51        | HL-MP51A       |
|--------------|----------------|----------------|
| Name         | Feeding Bottle | Feeding Bottle |
| Materia<br>I | PE             | PE             |
| Animal       | Calf           | Calf           |
| Volume       | 2L             | 4L             |