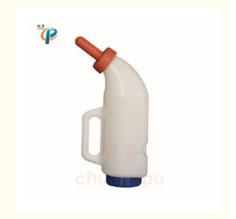

# 2 Litre Calf Feeding Bottle Dairy Machinery Appliance Bottle Calf Feeding Equipment

## **Product Specification**

Name: Feeding Bottle

Material: PEVolume: 2L Or 4LAnimal: Calf

Highlight: automatic calf feeders, calf milk feeders

2 litre calf feeding bottle, 4 litre bottle calf feeding equipment, calf bottle with handle