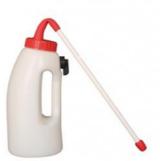

2 litre calf feeding bottle, 4 litre bottle calf feeding equipment, calf bottle with handle

How to Raise Bucket Calves - Feeding the Calves

- Get calf bottles and nipples.
- Give them colostrum to start.
- Switch to milk.
- Create a feeding schedule.

| Model        | HL-MP51        | HL-MP51A       |
|--------------|----------------|----------------|
| Name         | Feeding Bottle | Feeding Bottle |
| Materia<br>I | PE             | PE             |
| Animal       | Calf           | Calf           |
| Volume       | 2L             | 4L             |