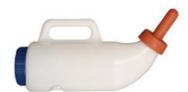

2 litre calf feeding bottle, 4 litre bottle calf feeding equipment, calf bottle with handle

How to Raise Bucket Calves - Feeding the Calves

- Get calf bottles and nipples.
- Give them colostrum to start.
- Switch to milk.
- Create a feeding schedule.

| Model        | HL-MP51        | HL-MP51A       |
|--------------|----------------|----------------|
| Name         | Feeding Bottle | Feeding Bottle |
| Materia<br>I | PE             | PE             |
| Animal       | Calf           | Calf           |
| Volume       | 2L             | 4L             |