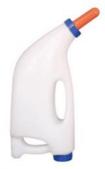

2 litre calf feeding bottle, 4 litre bottle calf feeding equipment, calf bottle with handle

How to Raise Bucket Calves - Feeding the Calves

- Get calf bottles and nipples.
- Give them colostrum to start.
- Switch to milk.
- Create a feeding schedule.

| Model        | HL-MP51        | HL-MP51A       |
|--------------|----------------|----------------|
| Name         | Feeding Bottle | Feeding Bottle |
| Materia<br>I | PE             | PE             |
| Animal       | Calf           | Calf           |
| Volume       | 2L             | 4L             |