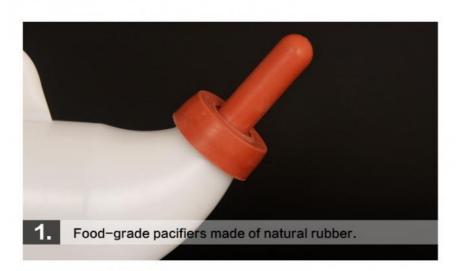

2 litre calf feeding bottle, 4 litre bottle calf feeding equipment, calf bottle with handle

How to Raise Bucket Calves - Feeding the Calves

- Get calf bottles and nipples.
- Give them colostrum to start.
- Switch to milk.
- Create a feeding schedule.

| Model        | HL-MP51        | HL-MP51A       |
|--------------|----------------|----------------|
| Name         | Feeding Bottle | Feeding Bottle |
| Materia<br>I | PE             | PE             |
| Animal       | Calf           | Calf           |
| Volume       | 2L             | 4L             |