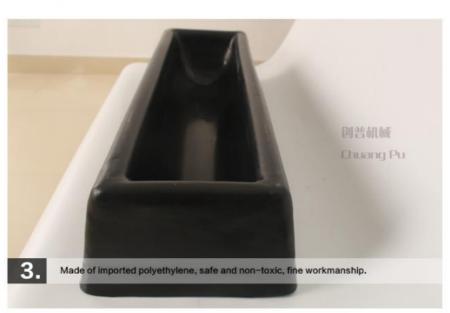

The advantage of sheep feed troughs: 1)plastic model, durable and easy to clean, much cheaper than stainless steel model; 2)The edge products are smooth, will not hurt animal; 3)easy to install;

| Model    | HL-MP13B                      |
|----------|-------------------------------|
| Name     | Feeding Trough                |
| Material | LLDPPE                        |
| Animal   | Goat and Sheep                |
| Size     | 1530x320x180mm, 870x300x160mm |