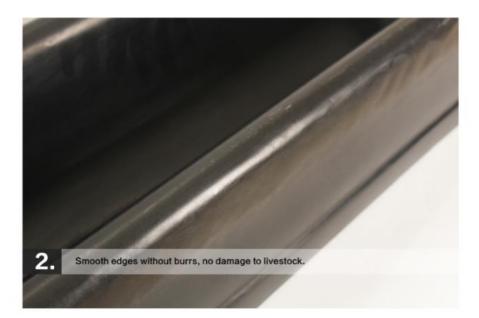

The advantage of sheep feed troughs: 1)plastic model, durable and easy to clean, much cheaper than stainless steel model; 2)The edge products are smooth, will not hurt animal; 3)easy to install;

| Model    | HL-MP13B                      |
|----------|-------------------------------|
| Name     | Feeding Trough                |
| Material | LLDPPE                        |
| Animal   | Goat and Sheep                |
| Size     | 1530x320x180mm, 870x300x160mm |