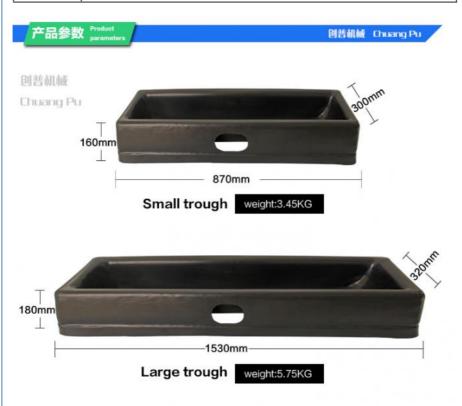

## **Product Specification**

• Name: Feeding RTough

Material: LLDPPE

• Size: 1530x320x180mm, 870x300x160mm

Animal: Goat And Sheep

• Highlight: cattle hoof trimming discs, cattle nose ring

The advantage of sheep feed troughs: 1)plastic model, durable and easy to clean, much cheaper than stainless steel model; 2)The edge products are smooth, will not hurt animal; 3)easy to install;

| Model    | HL-MP13B                      |
|----------|-------------------------------|
| Name     | Feeding Trough                |
| Material | LLDPPE                        |
| Animal   | Goat and Sheep                |
| Size     | 1530x320x180mm, 870x300x160mm |