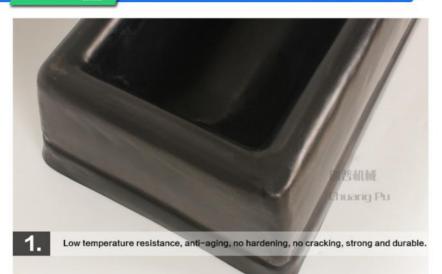

The advantage of sheep feed troughs: 1)plastic model, durable and easy to clean, much cheaper than stainless steel model; 2)The edge products are smooth, will not hurt animal; 3)easy to install;

| Model    | HL-MP13B                      |
|----------|-------------------------------|
| Name     | Feeding Trough                |
| Material | LLDPPE                        |
| Animal   | Goat and Sheep                |
| Size     | 1530x320x180mm, 870x300x160mm |