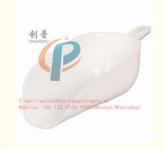

#### Description:

With 3 colors for choosing, this plastic feed scoop could be used in many different areas, like farm, market, shop and so no.

It is be made of high quality material, not easy to broken.

| Model    | HL-MP99                          |
|----------|----------------------------------|
| Name     | Feed Scoop                       |
| Coloe    | Green, black and white           |
| Material | PP                               |
| Range    | food factory, farm, lab and etc. |