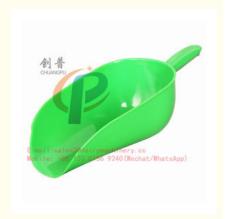

### **Product Description**

Plastic feed scoops with green color, black horse feed scoops, chicken farm feed scoop

#### Description:

With 3 colors for choosing, this plastic feed scoop could be used in many different areas, like farm, market, shop and so no.

It is be made of high quality material, not easy to broken.

| Model    | HL-MP99                          |
|----------|----------------------------------|
| Name     | Feed Scoop                       |
| Coloe    | Green, black and white           |
| Material | PP                               |
| Range    | food factory, farm, lab and etc. |