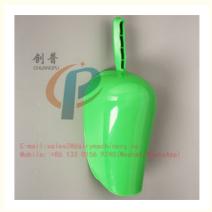

#### Description:

With 3 colors for choosing, this plastic feed scoop could be used in many different areas, like farm, market, shop and so no.

It is be made of high quality material, not easy to broken.

| Model    | HL-MP99                          |
|----------|----------------------------------|
| Name     | Feed Scoop                       |
| Coloe    | Green, black and white           |
| Material | PP                               |
| Range    | food factory, farm, lab and etc. |