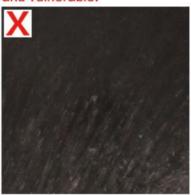

Inferior products use waste materials, blended with gypsum powder, and the surface is rough. Such a feed spoon is harmful to livestock.

Our products are made of food grade PP material, non-toxic and harmless, smooth surface and no burr.