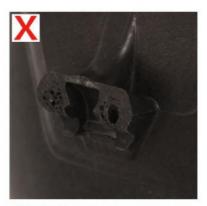

# **Quality comparison**

Poor quality feed spoons cut corners, there are many pores in the product, easy to break and vulnerable.

The product in the factory is like one. It has no air holes inside and is durable and durable.