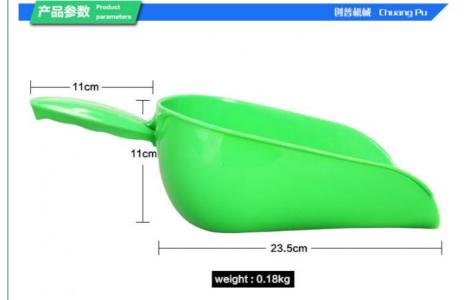

### **Product Description**

Plastic feed scoops with green color, black horse feed scoops, chicken farm feed scoop

| Model    | HL-MP99                          |
|----------|----------------------------------|
| Name     | Feed Scoop                       |
| Coloe    | Green, black and white           |
| Material | PP                               |
| Range    | food factory, farm, lab and etc. |