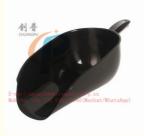

#### Description:

With 3 colors for choosing, this plastic feed scoop could be used in many different areas, like farm, market, shop and so no.

It is be made of high quality material, not easy to broken.

| Model    | HL-MP99                          |
|----------|----------------------------------|
| Name     | Feed Scoop                       |
| Coloe    | Green, black and white           |
| Material | PP                               |
| Range    | food factory, farm, lab and etc. |