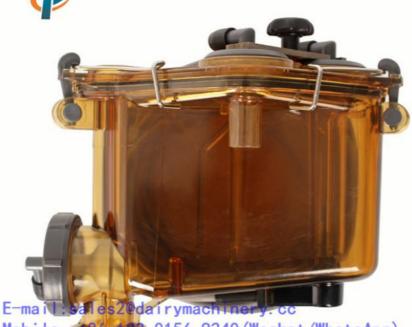

#### GEA milk flow meter, dairy farm milk metering, flow measurement for cow milking parlor

Offers accurate measurement of milk yield, milk flow and milking time for each cow. Real-time , accurate milk metering and complete dairy farm management. Total milk yield, maximum and average milk flow, milking time for each cow.

| Model   | HL-G22                                                                           |
|---------|----------------------------------------------------------------------------------|
| Name    | Milk Flow Meter                                                                  |
| Туре    | GEA(Westfalia)                                                                   |
| Functio | recording total milk yield, maximum and average milk flow, milking time for each |
| n       | cow.                                                                             |
| Animal  | dairy cow                                                                        |
|         |                                                                                  |