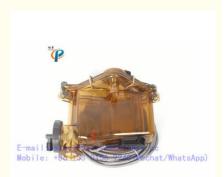

#### GEA milk flow meter, dairy farm milk metering, flow measurement for cow milking parlor

Offers accurate measurement of milk yield, milk flow and milking time for each cow. Real-time , accurate milk metering and complete dairy farm management. Total milk yield, maximum and average milk flow, milking time for each cow.

| Model   | HL-G22                                                                           |
|---------|----------------------------------------------------------------------------------|
| Name    | Milk Flow Meter                                                                  |
| Туре    | GEA(Westfalia)                                                                   |
| Functio | recording total milk yield, maximum and average milk flow, milking time for each |
| n       | cow.                                                                             |
| Animal  | dairy cow                                                                        |
|         |                                                                                  |