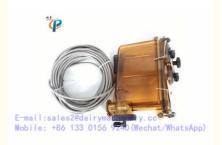

#### GEA milk flow meter, dairy farm milk metering, flow measurement for cow milking parlor

Offers accurate measurement of milk yield, milk flow and milking time for each cow. Real-time , accurate milk metering and complete dairy farm management. Total milk yield, maximum and average milk flow, milking time for each cow.

| Model   | HL-G22                                                                           |
|---------|----------------------------------------------------------------------------------|
| Name    | Milk Flow Meter                                                                  |
| Туре    | GEA(Westfalia)                                                                   |
| Functio | recording total milk yield, maximum and average milk flow, milking time for each |
| n       | cow.                                                                             |
| Animal  | dairy cow                                                                        |
|         |                                                                                  |