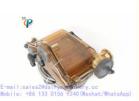

#### GEA milk flow meter, dairy farm milk metering, flow measurement for cow milking parlor

Offers accurate measurement of milk yield, milk flow and milking time for each cow. Real-time , accurate milk metering and complete dairy farm management. Total milk yield, maximum and average milk flow, milking time for each cow.

| Model   | HL-G22                                                                           |
|---------|----------------------------------------------------------------------------------|
| Name    | Milk Flow Meter                                                                  |
| Туре    | GEA(Westfalia)                                                                   |
| Functio | recording total milk yield, maximum and average milk flow, milking time for each |
| n       | cow.                                                                             |
| Animal  | dairy cow                                                                        |
|         |                                                                                  |