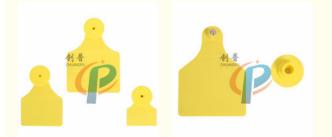

### More Images

### Cow ear tags, sheep and goat tags, plastic TPU ear tag, pig ear tag, livestock identification tags

An ear tag is a small skin tag or pit in front of the outside part of the ear. Skin tags and pits just in front of the opening of the ear are common in newborn infants.

创普机械

Chuana Pu

An ear tag is a plastic or metal object used for identification of domestic livestock and other animals.

| ······································ |                                                                          |
|----------------------------------------|--------------------------------------------------------------------------|
| Name                                   | Ear Tag                                                                  |
| Material                               | TPU                                                                      |
| Color                                  | depends on model, with yellow, orange, blue, red and others (customized) |
| Size                                   | see below details                                                        |
| Animal                                 | cow and cattle, goat and sheep, pig                                      |
|                                        |                                                                          |