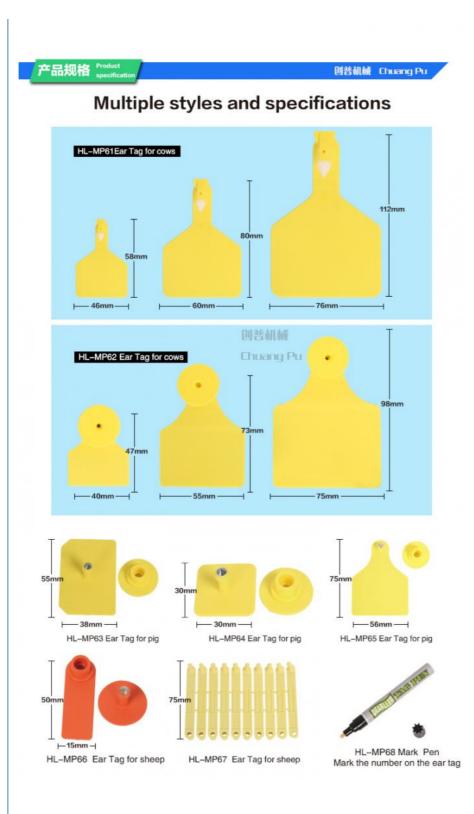

### **Product Specification**

| • Name:                        | Ear Tag                                      |
|--------------------------------|----------------------------------------------|
| <ul> <li>Material:</li> </ul>  | TPU                                          |
| • Animal:                      | Cow And Goat, Sheep And Cattle, Pig          |
| Color:                         | Depends On Model                             |
| • Size:                        | See Below Details                            |
| <ul> <li>Highlight:</li> </ul> | cattle hoof trimming discs, cattle nose ring |

创普机械

Chuana Pu

An ear tag is a plastic or metal object used for identification of domestic livestock and other animals.

| ······································ |                                                                          |
|----------------------------------------|--------------------------------------------------------------------------|
| Name                                   | Ear Tag                                                                  |
| Material                               | TPU                                                                      |
| Color                                  | depends on model, with yellow, orange, blue, red and others (customized) |
| Size                                   | see below details                                                        |
| Animal                                 | cow and cattle, goat and sheep, pig                                      |
|                                        |                                                                          |