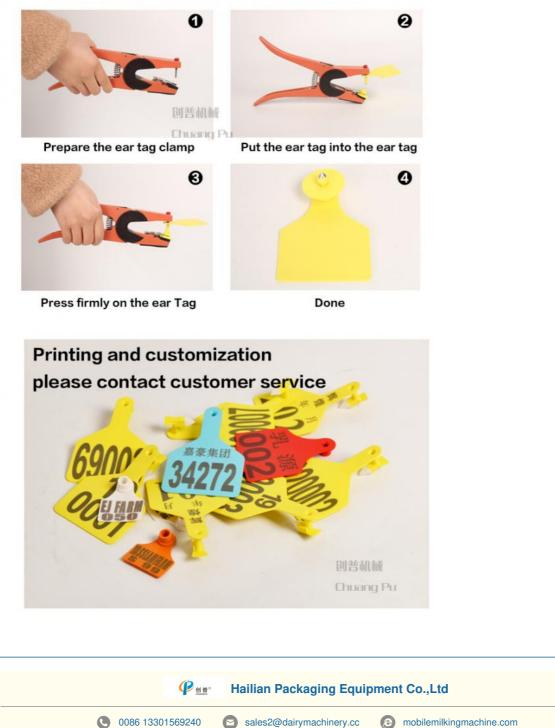

### Cow ear tags, sheep and goat tags, plastic TPU ear tag, pig ear tag, livestock identification tags

An ear tag is a small skin tag or pit in front of the outside part of the ear. Skin tags and pits just in front of the opening of the ear are common in newborn infants.

创普机械

Chuana Pu

An ear tag is a plastic or metal object used for identification of domestic livestock and other animals.

| ······································ |                                                                          |
|----------------------------------------|--------------------------------------------------------------------------|
| Name                                   | Ear Tag                                                                  |
| Material                               | TPU                                                                      |
| Color                                  | depends on model, with yellow, orange, blue, red and others (customized) |
| Size                                   | see below details                                                        |
| Animal                                 | cow and cattle, goat and sheep, pig                                      |
|                                        |                                                                          |