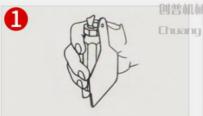

# Instructions for use

Fix the ear head as shown in the ear tag wrench.

After confirming that the ear tag and the thimble are tightly fixed, remove the ear tag wrench.

ear tag down vertically, rotate to the mounting position, ready to install