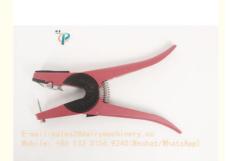

# Animal Ear Tag Applicator Dairy Machinery Appliance Cattle Tag Applicator Ear Tag Pliers

### **Product Specification**

Name: Ear Tag Pliers
Model: HL-MP74
Material: Alloy
Type: Metal

Animal: Cow, Cattle, Sheep, Goat, Pig

• Highlight: cattle hoof trimming discs, cattle nose ring

### Animal ear tag applicator, cattle tag applicator, livestock tagging pliers, ear tag pliers

Ear tag pliers for livestock cattle cow pig sheep goat use for all kinds of ear tags pliers applicator tool for sale for quick and easy installation.