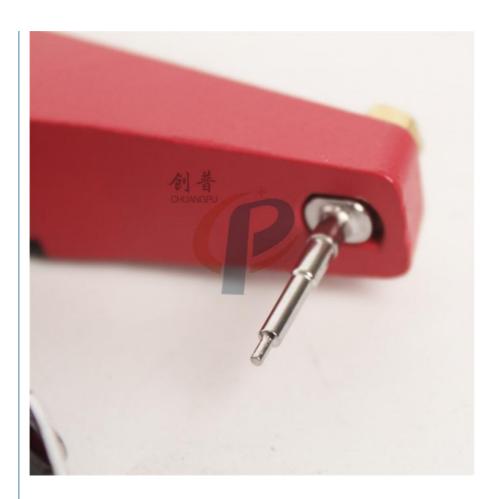

# Instructions for use

Fix the ear head as shown in the ear tag wrench.

After confirming that the ear tag and the thimble are tightly fixed, remove the ear tag wrench.

ear tag down vertically, rotate to the mounting position, ready to install

ribs), the ear applicators the ear, loosen, pull the are pressed against the smoothly pushed into the back of the ear and installation area, quickly installation. grasp the ear clamp

Insert the thimble with the Select the best installation After the applicator head is area (in the middle of the ear, between the two soft applicator vertically, and