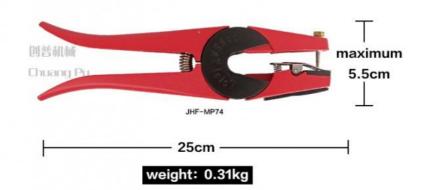

### **Product Specification**

Name: Ear Tag Pliers
Model: HL-MP74
Material: Alloy
Type: Metal

Animal: Cow, Cattle, Sheep, Goat, Pig

• Highlight: cattle hoof trimming discs, cattle nose ring

| Model    | HL-MP74                          |
|----------|----------------------------------|
| Material | Alloy                            |
| Туре     | Metal, male and female           |
| Animal   | Cow, Cattle, Goat, Sheep and Pig |
| Usage    | installing ear tag               |