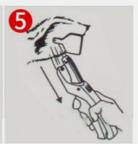

# Instructions for use

Fix the ear head as shown in the ear tag wrench.

After confirming that the ear tag and the thimble are tightly fixed, remove the ear tag wrench.

ear tag down vertically, rotate to the mounting position, ready to install

ribs), the ear applicators the ear, loosen, pull the are pressed against the smoothly pushed into the back of the ear and installation area, quickly installation. grasp the ear clamp

Insert the thimble with the Select the best installation After the applicator head is area (in the middle of the ear, between the two soft applicator vertically, and