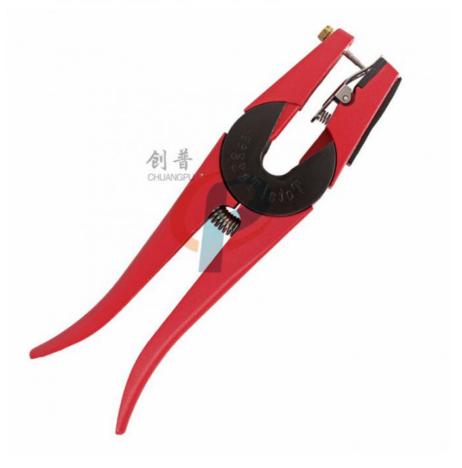

### **Product Specification**

Name: Ear Tag Pliers
Model: HL-MP74
Material: Alloy
Type: Metal

Animal: Cow, Cattle, Sheep, Goat, Pig

• Highlight: cattle hoof trimming discs, cattle nose ring

| Model    | HL-MP74                          |
|----------|----------------------------------|
| Material | Alloy                            |
| Туре     | Metal, male and female           |
| Animal   | Cow, Cattle, Goat, Sheep and Pig |
| Usage    | installing ear tag               |