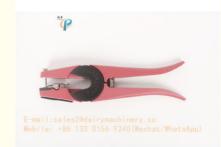

# Animal Ear Tag Applicator Dairy Machinery Appliance Cattle Tag Applicator Ear Tag Pliers

### **Product Specification**

Name: Ear Tag Pliers
Model: HL-MP74
Material: Alloy
Type: Metal

Animal: Cow, Cattle, Sheep, Goat, Pig

• Highlight: cattle hoof trimming discs, cattle nose ring

### Animal ear tag applicator, cattle tag applicator, livestock tagging pliers, ear tag pliers

Ear tag pliers for livestock cattle cow pig sheep goat use for all kinds of ear tags pliers applicator tool for sale for quick and easy installation.