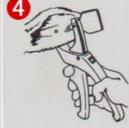

# Instructions for use

Fix the ear head as shown in the ear tag wrench.

After confirming that the ear tag and the thimble are tightly fixed, remove the ear tag wrench.

ear tag down vertically, rotate to the mounting position, ready to install

ribs), the ear applicators the ear, loosen, pull the are pressed against the smoothly pushed into the back of the ear and installation area, quickly installation. grasp the ear clamp

Insert the thimble with the Select the best installation After the applicator head is area (in the middle of the ear, between the two soft applicator vertically, and