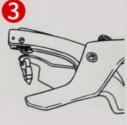

### **Product Specification**

Name: Ear Tag Pliers
Model: HL-MP74
Material: Alloy
Type: Metal

Animal: Cow, Cattle, Sheep, Goat, Pig

• Highlight: cattle hoof trimming discs, cattle nose ring

| Model    | HL-MP74                          |
|----------|----------------------------------|
| Material | Alloy                            |
| Туре     | Metal, male and female           |
| Animal   | Cow, Cattle, Goat, Sheep and Pig |
| Usage    | installing ear tag               |