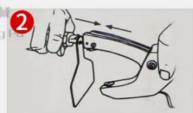

ribs), the ear applicators the ear, loosen, pull the are pressed against the smoothly pushed into the back of the ear and installation area, quickly installation. grasp the ear clamp

Insert the thimble with the Select the best installation After the applicator head is area (in the middle of the ear, between the two soft applicator vertically, and