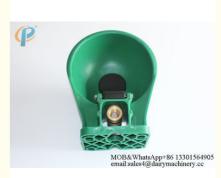

# Auto Plastic Green Cow Drinking Bowl For Dairy Farm Feeding / Cattle Water Drinking

# **Basic Information**

- Place of Origin:
- Brand Name:
- Certification:
- Model Number:
- Minimum Order Quantity: 20pcs
- Price:
- · Packaging Details:
- Delivery Time:
- Payment Terms:
- USD\$14.00/pcs Carton

Jiangsu

ISO CE

HL-MP58

Chuangpu

- 2-3 days
- D/P, T/T, Western Union, Paypal 1000/Month

Plastic

• Supply Ability:



**包**叉

# **Product Specification**

- Material:
- · Capacity:
- Package:
- Using:
- Highlight:
- 2.5Liter Carton Cow Feeding
- cattle drinking bowl, cattle water drinking bowl



# More Images



Our Product Introduction

## **Product Description**

#### Cattle/Cow Drinking Water Bowl Specification:

| PE    |
|-------|
| 1.1kg |
| 2.5L  |
| 110mm |
| 330mm |
| 230mm |
| Brass |
|       |

#### Cattle/Cow Drinking Water Bowl Short Introduction:

Cattle/Cow Drinking Bowl is a new large livestock drinking water equipmen, cattle drinking bowls, cow drinking water basin, cattle drinking fountain, cattle automatic water bowl.

## Cattle/Cow Drinking Water Bowl Composition:

The main component parts: water bowls filled water bowl, drinking, tongue plate, plugs, screws, nuts.

#### Cattle/Cow Drinking Water Bowl Principle:

When cattle drinking water, arch movable platens, platen push the valve, water flows from the pipe bowl for cattle to drink, and then under the acti