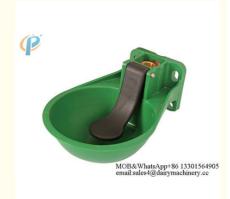

#### Cattle/Cow Drinking Water Bowl Specification:

| PE    |
|-------|
| 1.1kg |
| 2.5L  |
| 110mm |
| 330mm |
| 230mm |
| Brass |
|       |

#### Cattle/Cow Drinking Water Bowl Short Introduction:

Cattle/Cow Drinking Bowl is a new large livestock drinking water equipmen, cattle drinking bowls, cow drinking water basin, cattle drinking fountain, cattle automatic water bowl.

## Cattle/Cow Drinking Water Bowl Composition:

The main component parts: water bowls filled water bowl, drinking, tongue plate, plugs, screws, nuts.

#### Cattle/Cow Drinking Water Bowl Principle:

When cattle drinking water, arch movable platens, platen push the valve, water flows from the pipe bowl for cattle to drink, and then under the action of the spring plate reset, cut water, stop water supply.