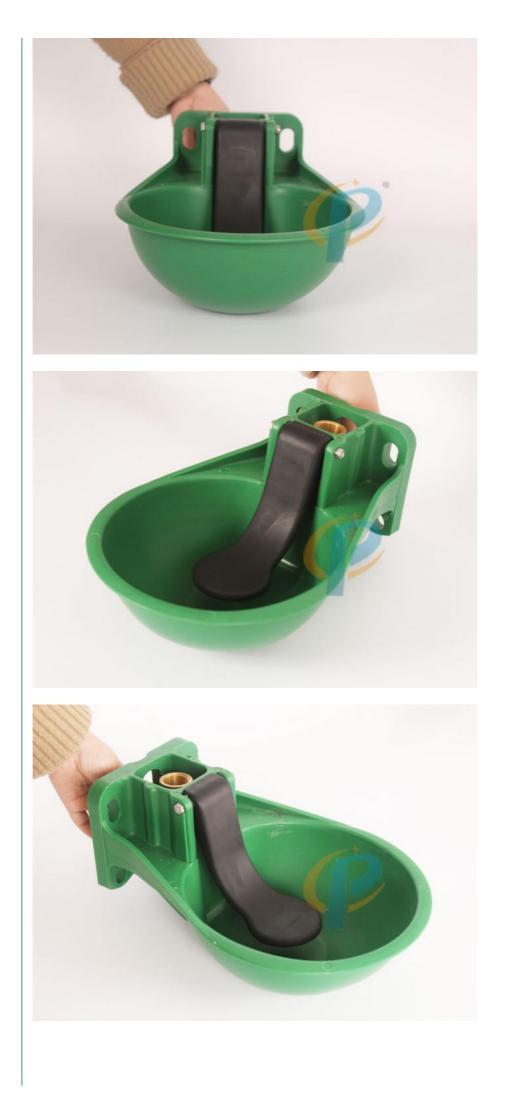

## Cattle/Cow Drinking Water Bowl Composition:

The main component parts: water bowls filled water bowl, drinking, tongue plate, plugs, screws, nuts.

#### Cattle/Cow Drinking Water Bowl Principle:

When cattle drinking water, arch movable platens, platen push the valve, water flows from the pipe bowl for cattle to drink, and then under the action of the spring plate reset, cut water, stop water supply.

#### Cattle/Cow Drinking Water Bowl Material:

- 1. Bowl body: plastic;
- 2. Drinking system: brass, good wear resistance;

Drinking system consist of: the shell, mandrel, seals, springs and spring holder gland. Spring Wire drinking within more than 1.1mm, drinking water pressure test equipment must be completed, and the test value must be between 2.5KG ~ 4.5KG, drinking more water may not leaking and splashing phenomenon;

- 3. The tongue plate: stainless steel, weight about 119 ~ 121g;
- 4. Plug: new materials, threaded, but also with the Quartet, easy rotation fixed installation;
- 5. Screw: stainless steel, double thread;
- 6. Nuts: stainless steel, heart cap nut;