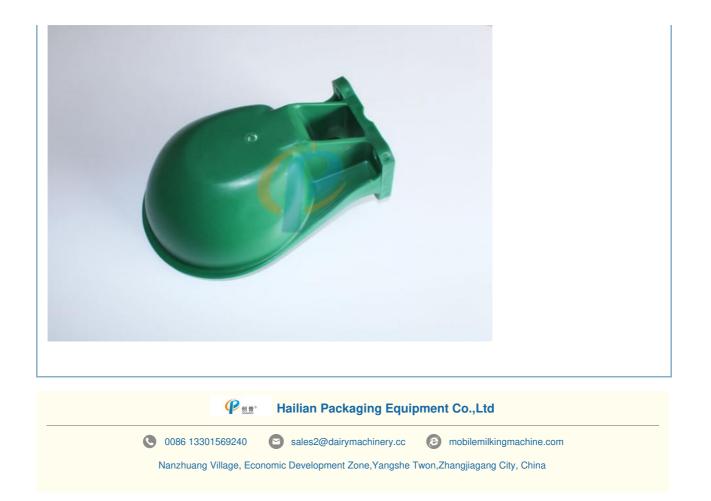

#### Cattle/Cow Drinking Water Bowl Specification:

| PE    |
|-------|
| 1.1kg |
| 2.5L  |
| 110mm |
| 330mm |
| 230mm |
| Brass |
|       |

#### Cattle/Cow Drinking Water Bowl Short Introduction:

Cattle/Cow Drinking Bowl is a new large livestock drinking water equipmen, cattle drinking bowls, cow drinking water basin, cattle drinking fountain, cattle automatic water bowl.