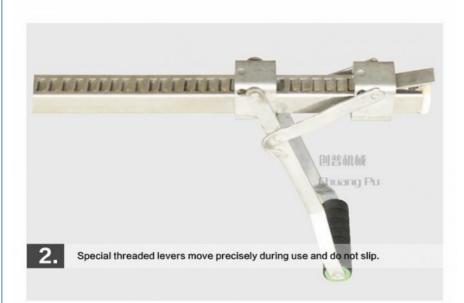

#### Feature:

Net Weight

- 1. Simple operation, can reduce or avoid the calf head injury, speed up delivery.
- 2. High-strength stainless steel, pressure forming, durable.
- 3. The arm on the arm with a trough, the arm connected to the support plate, with attached to the plate, the twist device installed in the arm, can produce a huge pull.
- 4. Simple structure, easy assembly and disassembly, easy to carry, save time and effort,