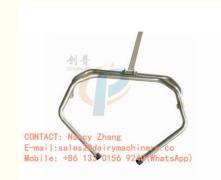

#### Feature:

Net Weight

- 1. Simple operation, can reduce or avoid the calf head injury, speed up delivery.
- 2. High-strength stainless steel, pressure forming, durable.
- 3. The arm on the arm with a trough, the arm connected to the support plate, with attached to the plate, the twist device installed in the arm, can produce a huge pull.
- 4. Simple structure, easy assembly and disassembly, easy to carry, save time and effort,

#### 倒普机械 Chuang Pu

Product name: Cow Obstetric Apparatus

Product number: HL-Q10C

Product introduction: The cow obstetric apparatus is connected by a front threaded rod and a rear threaded rod which are identical in shape, size and thread. The end of the front threaded rod is connected with the grooved bracket, and the two ends of the grooved bracket are respectively provided with two small holes, a bundled chain is connected between the two small holes, and the movable main force is mounted on the threaded rod.