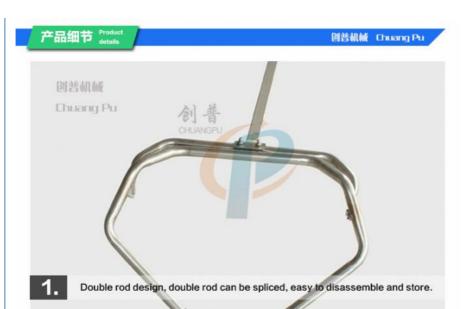

#### 倒普机械 Chuang Pu

Product name: Cow Obstetric Apparatus

Product number: HL-Q10C

Product introduction: The cow obstetric apparatus is connected by a front threaded rod and a rear threaded rod which are identical in shape, size and thread. The end of the front threaded rod is connected with the grooved bracket, and the two ends of the grooved bracket are respectively provided with two small holes, a bundled chain is connected between the two small holes, and the movable main force is mounted on the threaded rod.