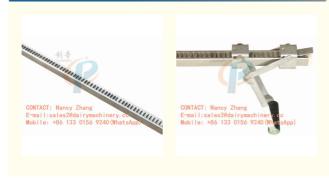

#### How to use:

1) Disinfect the equipment before use, apply lubricant to the surface.

- 2) Place the opening end of the buttocks of the midwife on the hind leg of the cow that needs to be delivered.
- 3) With the end of the midwife tied to the calf back, and then the other side of the midwife tied to the midwife of the mechanical handle.
- 4) slowly tighten the help after the production of rope, the use of lever principle down the main bar. Regardless of whether the cow is standing or lying, it is necessary to find the correct position in the process of tightening the midwifery.

#### Feature:

Net Weight

- 1. Simple operation, can reduce or avoid the calf head injury, speed up delivery.
- 2. High-strength stainless steel, pressure forming, durable.
- 3. The arm on the arm with a trough, the arm connected to the support plate, with attached to the plate, the twist device installed in the arm, can produce a huge pull.
- 4. Simple structure, easy assembly and disassembly, easy to carry, save time and effort,