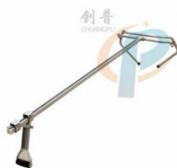

# Obstetric Apparatus for Cow, Stainless Steel veterinary calf puller with 2pcs calf sling,

#### **Product Description**

Product Model Number: HL-Q10C

Product Name: Cow Obstetric Apparatus

Product Material: Food grade stainless steel 304

Product Technical Data: Net Weight 9.00kg, Length 1800mm, Width 600mm, Height 130mm.

## **Product Specification**

Brand Name: Chuangpu Model Number: HL-Q10C

. Place Of Original: Jiangsu China(Mainland)

Yes Is\_customized: · Condition:

• Material: Stainless Steel

. Tool Net Weight: 9.00kg 130mm Height: Width: 600mm 1800mm · Length: