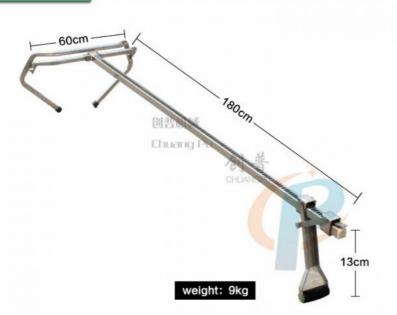

## **Product Specification**

Brand Name: Chuangpu Model Number: HL-Q10C

. Place Of Original: Jiangsu China(Mainland)

Yes Is\_customized: · Condition:

• Material: Stainless Steel

. Tool Net Weight: 9.00kg 130mm Height: Width: 600mm 1800mm · Length:

#### **Product Description**

Product Model Number: HL-Q10C

Product Name: Cow Obstetric Apparatus

Product Material: Food grade stainless steel 304

Product Technical Data: Net Weight 9.00kg, Length 1800mm, Width 600mm, Height 130mm.

| . 101 110.9.11                    | process   |
|-----------------------------------|-----------|
| Height                            | 130mm     |
| Width                             | 600mm     |
| Length                            | 1800mm    |
| Cow Obstetric                     | Apparatus |
| High quality stainless steel\Easy | to use    |
| CHUANGPU<br>CHUANGPU              |           |