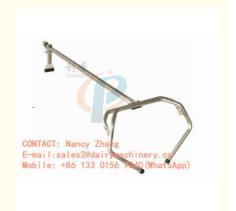

# Obstetric Apparatus for Cow, Stainless Steel veterinary calf puller with 2pcs calf sling,

#### **Product Description**

Product Model Number: HL-Q10C

Product Name: Cow Obstetric Apparatus

Product Material: Food grade stainless steel 304

Product Technical Data: Net Weight 9.00kg, Length 1800mm, Width 600mm, Height 130mm.

#### Feature:

Net Weight

- 1. Simple operation, can reduce or avoid the calf head injury, speed up delivery.
- 2. High-strength stainless steel, pressure forming, durable.
- 3. The arm on the arm with a trough, the arm connected to the support plate, with attached to the plate, the twist device installed in the arm, can produce a huge pull.
- 4. Simple structure, easy assembly and disassembly, easy to carry, save time and effort,