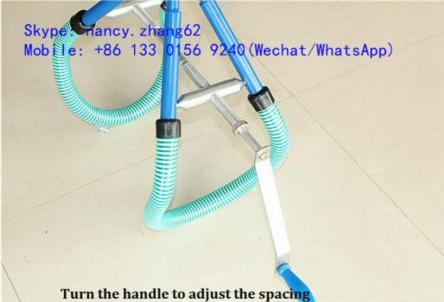

| 1—0···9··· | 700mm  |
|------------|--------|
| Width      | 290mm  |
| Height     | 600mm  |
| Net Weight | 8.30kg |

倒普机械 Chuang Pu

Product name: Cow Stand Support

Product number: HL-Q16

Product introduction: The stand support is a kind of machine that cattle can be easily lifted by the use of traction, loading and unloading machines, triangular hoists, etc. when the cattle are fallen, and is suitable for dystocia, severe typhoid fever, fever and other symptoms. The product is made of high-strength iron and steel rods, can carry a weight of 1000KG, and has a rubber tube to protect the cow's buttocks. It is convenient to adjust the spacing by turning the handle.

# **Product Manual**

Place the stand support to the same width as the burdock and place the burdock position. Then shake the stand handle to make it clamp the burdock and lift the cow through the traction equipment. It should be noted that the cow can not be lifted for more than 3 hours to avoid the congestion of the burd bone.