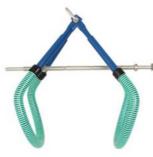

#### **Product Description**

Cow hip lifter, rear hip lift, hip lifting cow bar , cow harness for lifting , cattle hip huggers

Product Model Number: HL-Q16

Product Name: Cow Stand Support, Cow Stand Up Assist Device, Cow Stainless Steel Standing Stand/Holder/Frame

Product Material: Stainless steel, rubber, galvanized tube

Product Technical Data: Net Weight 8.30kg, Length 700mm, Width 290mm, Height 600mm.

Use with a lifting device to lift a cow that is down from milk fever, calving injury or a fall. Rubber-padded stirrups protect hip bones, and movable parts are sealed and lubricated. Adjustable from small heifers to large cows.

| 1—0···9··· | 700mm  |
|------------|--------|
| Width      | 290mm  |
| Height     | 600mm  |
| Net Weight | 8.30kg |

倒普机械 Chuang Pu

Product name: Cow Stand Support

Product number: HL-Q16

Product introduction: The stand support is a kind of machine that cattle can be easily lifted by the use of traction, loading and unloading machines, triangular hoists, etc. when the cattle are fallen, and is suitable for dystocia, severe typhoid fever, fever and other symptoms. The product is made of high-strength iron and steel rods, can carry a weight of 1000KG, and has a rubber tube to protect the cow's buttocks. It is convenient to adjust the spacing by turning the handle.