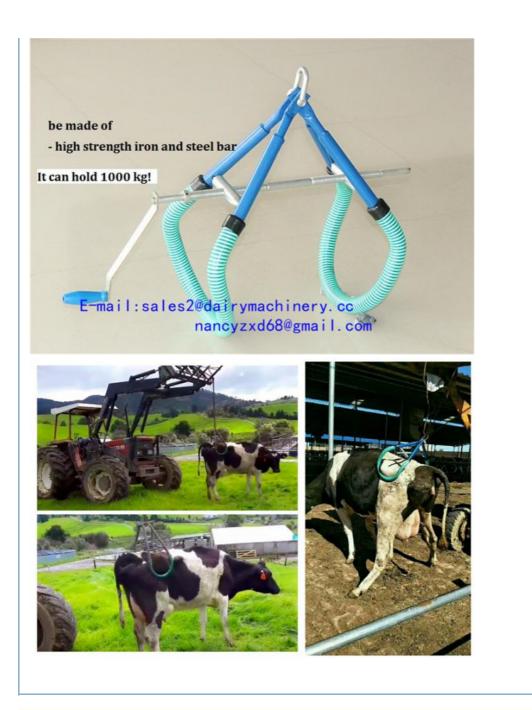

| 1—0···9··· | 700mm  |
|------------|--------|
| Width      | 290mm  |
| Height     | 600mm  |
| Net Weight | 8.30kg |

倒普机械 Chuang Pu

Product name: Cow Stand Support

Product number: HL-Q16

Product introduction: The stand support is a kind of machine that cattle can be easily lifted by the use of traction, loading and unloading machines, triangular hoists, etc. when the cattle are fallen, and is suitable for dystocia, severe typhoid fever, fever and other symptoms. The product is made of high-strength iron and steel rods, can carry a weight of 1000KG, and has a rubber tube to protect the cow's buttocks. It is convenient to adjust the spacing by turning the handle.