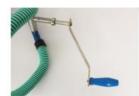

| 1—0···9··· | 700mm  |
|------------|--------|
| Width      | 290mm  |
| Height     | 600mm  |
| Net Weight | 8.30kg |

倒普机械 Chuang Pu

Product name: Cow Stand Support

Product number: HL-Q16

Product introduction: The stand support is a kind of machine that cattle can be easily lifted by the use of traction, loading and unloading machines, triangular hoists, etc. when the cattle are fallen, and is suitable for dystocia, severe typhoid fever, fever and other symptoms. The product is made of high-strength iron and steel rods, can carry a weight of 1000KG, and has a rubber tube to protect the cow's buttocks. It is convenient to adjust the spacing by turning the handle.