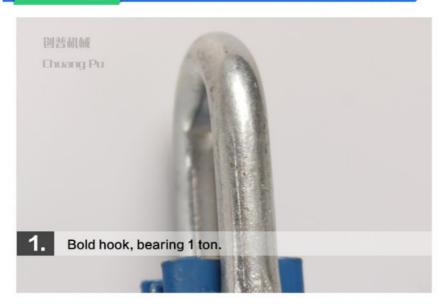

| 1—0···9··· | 700mm  |
|------------|--------|
| Width      | 290mm  |
| Height     | 600mm  |
| Net Weight | 8.30kg |

倒普机械 Chuang Pu

Product name: Cow Stand Support

Product number: HL-Q16

Product introduction: The stand support is a kind of machine that cattle can be easily lifted by the use of traction, loading and unloading machines, triangular hoists, etc. when the cattle are fallen, and is suitable for dystocia, severe typhoid fever, fever and other symptoms. The product is made of high-strength iron and steel rods, can carry a weight of 1000KG, and has a rubber tube to protect the cow's buttocks. It is convenient to adjust the spacing by turning the handle.