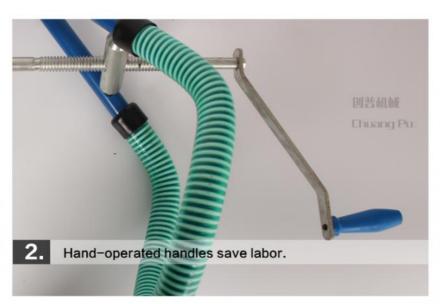

| 1—0···9··· | 700mm  |
|------------|--------|
| Width      | 290mm  |
| Height     | 600mm  |
| Net Weight | 8.30kg |

倒普机械 Chuang Pu

Product name: Cow Stand Support

Product number: HL-Q16

Product introduction: The stand support is a kind of machine that cattle can be easily lifted by the use of traction, loading and unloading machines, triangular hoists, etc. when the cattle are fallen, and is suitable for dystocia, severe typhoid fever, fever and other symptoms. The product is made of high-strength iron and steel rods, can carry a weight of 1000KG, and has a rubber tube to protect the cow's buttocks. It is convenient to adjust the spacing by turning the handle.

# **Product Manual**

Place the stand support to the same width as the burdock and place the burdock position. Then shake the stand handle to make it clamp the burdock and lift the cow through the traction equipment. It should be noted that the cow can not be lifted for more than 3 hours to avoid the congestion of the burd bone.