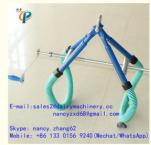

#### **Product Description**

Cow hip lifter, rear hip lift, hip lifting cow bar , cow harness for lifting , cattle hip huggers

Product Model Number: HL-Q16

Product Name: Cow Stand Support, Cow Stand Up Assist Device, Cow Stainless Steel Standing Stand/Holder/Frame

Product Material: Stainless steel, rubber, galvanized tube

Product Technical Data: Net Weight 8.30kg, Length 700mm, Width 290mm, Height 600mm.

Use with a lifting device to lift a cow that is down from milk fever, calving injury or a fall. Rubber-padded stirrups protect hip bones, and movable parts are sealed and lubricated. Adjustable from small heifers to large cows.

| 1—0···9··· | 700mm  |
|------------|--------|
| Width      | 290mm  |
| Height     | 600mm  |
| Net Weight | 8.30kg |

倒普机械 Chuang Pu

Product name: Cow Stand Support

Product number: HL-Q16

Product introduction: The stand support is a kind of machine that cattle can be easily lifted by the use of traction, loading and unloading machines, triangular hoists, etc. when the cattle are fallen, and is suitable for dystocia, severe typhoid fever, fever and other symptoms. The product is made of high-strength iron and steel rods, can carry a weight of 1000KG, and has a rubber tube to protect the cow's buttocks. It is convenient to adjust the spacing by turning the handle.