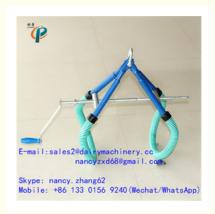

### Cow hip lifter, rear hip lift, hip lifting cow bar, cow harness for lifting, cattle hip huggers, lifting device

#### **Product Description**

Cow hip lifter, rear hip lift, hip lifting cow bar , cow harness for lifting , cattle hip huggers

Product Model Number: HL-Q16

Product Name: Cow Stand Support, Cow Stand Up Assist Device, Cow Stainless Steel Standing Stand/Holder/Frame

Product Material: Stainless steel, rubber, galvanized tube

Product Technical Data: Net Weight 8.30kg, Length 700mm, Width 290mm, Height 600mm.

Use with a lifting device to lift a cow that is down from milk fever, calving injury or a fall. Rubber-padded stirrups protect hip bones, and movable parts are sealed and lubricated. Adjustable from small heifers to large cows.

| 1—0···9··· | 700mm  |
|------------|--------|
| Width      | 290mm  |
| Height     | 600mm  |
| Net Weight | 8.30kg |

倒普机械 Chuang Pu

Product name: Cow Stand Support

Product number: HL-Q16

Product introduction: The stand support is a kind of machine that cattle can be easily lifted by the use of traction, loading and unloading machines, triangular hoists, etc. when the cattle are fallen, and is suitable for dystocia, severe typhoid fever, fever and other symptoms. The product is made of high-strength iron and steel rods, can carry a weight of 1000KG, and has a rubber tube to protect the cow's buttocks. It is convenient to adjust the spacing by turning the handle.