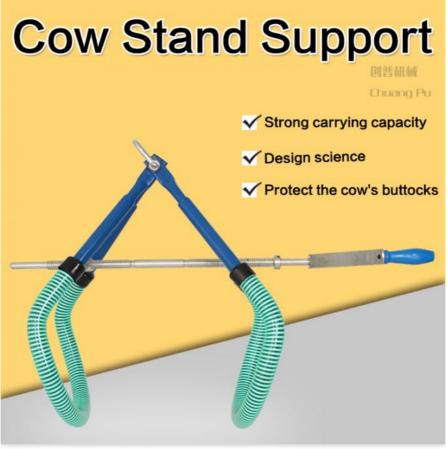

#### **Product Description**

Cow hip lifter, rear hip lift, hip lifting cow bar , cow harness for lifting , cattle hip huggers

Product Model Number: HL-Q16

Product Name: Cow Stand Support, Cow Stand Up Assist Device, Cow Stainless Steel Standing Stand/Holder/Frame

Product Material: Stainless steel, rubber, galvanized tube

Product Technical Data: Net Weight 8.30kg, Length 700mm, Width 290mm, Height 600mm.

Use with a lifting device to lift a cow that is down from milk fever, calving injury or a fall. Rubber-padded stirrups protect hip bones, and movable parts are sealed and lubricated. Adjustable from small heifers to large cows.

| 1—0···9··· | 700mm  |
|------------|--------|
| Width      | 290mm  |
| Height     | 600mm  |
| Net Weight | 8.30kg |

倒普机械 Chuang Pu

Product name: Cow Stand Support

Product number: HL-Q16

Product introduction: The stand support is a kind of machine that cattle can be easily lifted by the use of traction, loading and unloading machines, triangular hoists, etc. when the cattle are fallen, and is suitable for dystocia, severe typhoid fever, fever and other symptoms. The product is made of high-strength iron and steel rods, can carry a weight of 1000KG, and has a rubber tube to protect the cow's buttocks. It is convenient to adjust the spacing by turning the handle.