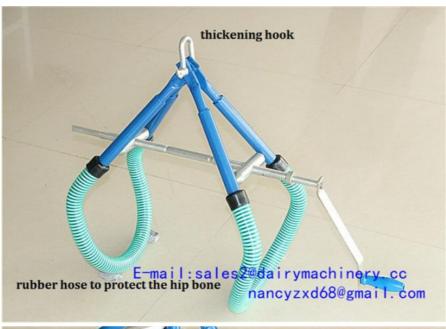

Product Material: Stainless steel, rubber, galvanized tube

Product Technical Data: Net Weight 8.30kg, Length 700mm, Width 290mm, Height 600mm.

Use with a lifting device to lift a cow that is down from milk fever, calving injury or a fall. Rubber-padded stirrups protect hip bones, and movable parts are sealed and lubricated. Adjustable from small heifers to large cows.

| 1—0···9··· | 700mm  |
|------------|--------|
| Width      | 290mm  |
| Height     | 600mm  |
| Net Weight | 8.30kg |

倒普机械 Chuang Pu

Product name: Cow Stand Support

Product number: HL-Q16

Product introduction: The stand support is a kind of machine that cattle can be easily lifted by the use of traction, loading and unloading machines, triangular hoists, etc. when the cattle are fallen, and is suitable for dystocia, severe typhoid fever, fever and other symptoms. The product is made of high-strength iron and steel rods, can carry a weight of 1000KG, and has a rubber tube to protect the cow's buttocks. It is convenient to adjust the spacing by turning the handle.