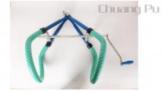

Product Material: Stainless steel, rubber, galvanized tube

Product Technical Data: Net Weight 8.30kg, Length 700mm, Width 290mm, Height 600mm.

Use with a lifting device to lift a cow that is down from milk fever, calving injury or a fall. Rubber-padded stirrups protect hip bones, and movable parts are sealed and lubricated. Adjustable from small heifers to large cows.

| 1—0···9··· | 700mm  |
|------------|--------|
| Width      | 290mm  |
| Height     | 600mm  |
| Net Weight | 8.30kg |

倒普机械 Chuang Pu

Product name: Cow Stand Support

Product number: HL-Q16

Product introduction: The stand support is a kind of machine that cattle can be easily lifted by the use of traction, loading and unloading machines, triangular hoists, etc. when the cattle are fallen, and is suitable for dystocia, severe typhoid fever, fever and other symptoms. The product is made of high-strength iron and steel rods, can carry a weight of 1000KG, and has a rubber tube to protect the cow's buttocks. It is convenient to adjust the spacing by turning the handle.