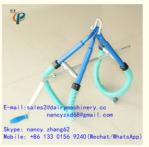

#### **Product Description**

Cow hip lifter, rear hip lift, hip lifting cow bar , cow harness for lifting , cattle hip huggers

Product Model Number: HL-Q16

Product Name: Cow Stand Support, Cow Stand Up Assist Device, Cow Stainless Steel Standing Stand/Holder/Frame

Product Material: Stainless steel, rubber, galvanized tube

Product Technical Data: Net Weight 8.30kg, Length 700mm, Width 290mm, Height 600mm.

Use with a lifting device to lift a cow that is down from milk fever, calving injury or a fall. Rubber-padded stirrups protect hip bones, and movable parts are sealed and lubricated. Adjustable from small heifers to large cows.

| 1—0···9··· | 700mm  |
|------------|--------|
| Width      | 290mm  |
| Height     | 600mm  |
| Net Weight | 8.30kg |

倒普机械 Chuang Pu

Product name: Cow Stand Support

Product number: HL-Q16

Product introduction: The stand support is a kind of machine that cattle can be easily lifted by the use of traction, loading and unloading machines, triangular hoists, etc. when the cattle are fallen, and is suitable for dystocia, severe typhoid fever, fever and other symptoms. The product is made of high-strength iron and steel rods, can carry a weight of 1000KG, and has a rubber tube to protect the cow's buttocks. It is convenient to adjust the spacing by turning the handle.