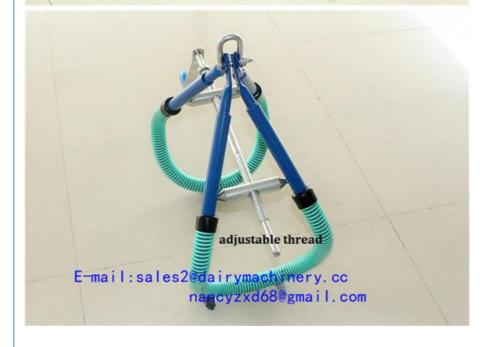

| 1—0···9··· | 700mm  |
|------------|--------|
| Width      | 290mm  |
| Height     | 600mm  |
| Net Weight | 8.30kg |

倒普机械 Chuang Pu

Product name: Cow Stand Support

Product number: HL-Q16

Product introduction: The stand support is a kind of machine that cattle can be easily lifted by the use of traction, loading and unloading machines, triangular hoists, etc. when the cattle are fallen, and is suitable for dystocia, severe typhoid fever, fever and other symptoms. The product is made of high-strength iron and steel rods, can carry a weight of 1000KG, and has a rubber tube to protect the cow's buttocks. It is convenient to adjust the spacing by turning the handle.