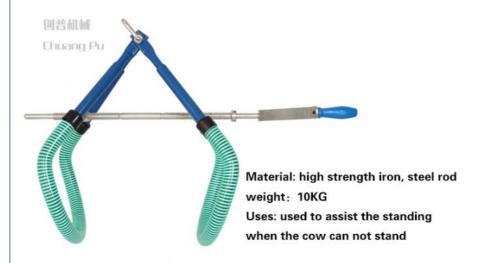

| 1—0···9··· | 700mm  |
|------------|--------|
| Width      | 290mm  |
| Height     | 600mm  |
| Net Weight | 8.30kg |

倒普机械 Chuang Pu

Product name: Cow Stand Support

Product number: HL-Q16

Product introduction: The stand support is a kind of machine that cattle can be easily lifted by the use of traction, loading and unloading machines, triangular hoists, etc. when the cattle are fallen, and is suitable for dystocia, severe typhoid fever, fever and other symptoms. The product is made of high-strength iron and steel rods, can carry a weight of 1000KG, and has a rubber tube to protect the cow's buttocks. It is convenient to adjust the spacing by turning the handle.

Product Material: Stainless steel, rubber, galvanized tube

Product Technical Data: Net Weight 8.30kg, Length 700mm, Width 290mm, Height 600mm.

Use with a lifting device to lift a cow that is down from milk fever, calving injury or a fall. Rubber-padded stirrups protect hip bones, and movable parts are sealed and lubricated. Adjustable from small heifers to large cows.