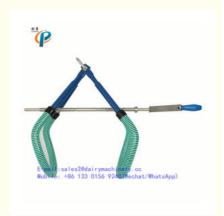

### Cow hip lifter, rear hip lift, hip lifting cow bar, cow harness for lifting, cattle hip huggers, lifting device

#### **Product Description**

Cow hip lifter, rear hip lift, hip lifting cow bar , cow harness for lifting , cattle hip huggers

Product Model Number: HL-Q16

Product Name: Cow Stand Support, Cow Stand Up Assist Device, Cow Stainless Steel Standing Stand/Holder/Frame

Product Material: Stainless steel, rubber, galvanized tube

Product Technical Data: Net Weight 8.30kg, Length 700mm, Width 290mm, Height 600mm.

Use with a lifting device to lift a cow that is down from milk fever, calving injury or a fall. Rubber-padded stirrups protect hip bones, and movable parts are sealed and lubricated. Adjustable from small heifers to large cows.

| 1—0···9··· | 700mm  |
|------------|--------|
| Width      | 290mm  |
| Height     | 600mm  |
| Net Weight | 8.30kg |

倒普机械 Chuang Pu

Product name: Cow Stand Support

Product number: HL-Q16

Product introduction: The stand support is a kind of machine that cattle can be easily lifted by the use of traction, loading and unloading machines, triangular hoists, etc. when the cattle are fallen, and is suitable for dystocia, severe typhoid fever, fever and other symptoms. The product is made of high-strength iron and steel rods, can carry a weight of 1000KG, and has a rubber tube to protect the cow's buttocks. It is convenient to adjust the spacing by turning the handle.