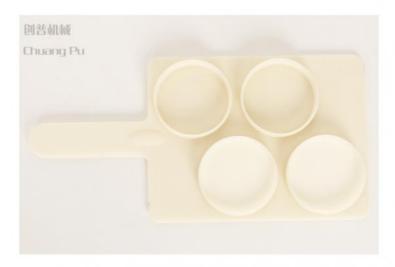

#### More Images

| Thickness  | 2.70mm |
|------------|--------|
| Width      | 140mm  |
| Length     | 283mm  |
| Net Weight | 100g   |

倒普机械 Chuang Pu

Product name: Milk Sampler
Product number: HL-MP47B
Product introduction: Made of
high-strength ABS material, the
sampler is a milk container used to
detect invisible mastitis in dairy cows.
The milk component is tested after
the milk is placed in the sampler to
diagnose whether there is mastitis.