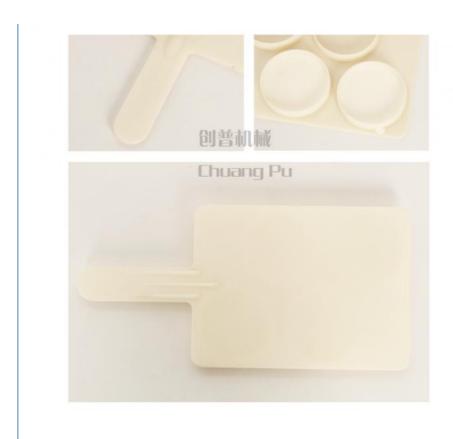

| Thickness  | 2.70mm |
|------------|--------|
| Width      | 140mm  |
| Length     | 283mm  |
| Net Weight | 100g   |

倒普机械 Chuang Pu

Product name: Milk Sampler
Product number: HL-MP47B
Product introduction: Made of
high-strength ABS material, the
sampler is a milk container used to
detect invisible mastitis in dairy cows.
The milk component is tested after
the milk is placed in the sampler to
diagnose whether there is mastitis.

# **Product display**