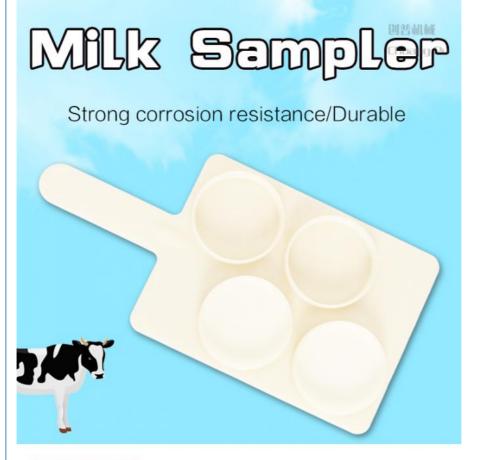

## CTM paddle for milk sampling, Mastitis Test Paddle for dairy cows, milk sampler

#### CTM paddle for milk sampling, Mastitis Test Paddle for dairy cows, milk sampler

The test paddle was developed to sample individual quarters to determine the presence of subclinical mastitis. A cow with subclinical mastitis does not have abnormal looking milk or other clinical signs such as a swollen or painful udder. The test paddle can also be conducted on bucket and bulk tank milk samples to help determine somatic cell counts (SCC) of the entire herd.

| Thickness  | 2.70mm |
|------------|--------|
| Width      | 140mm  |
| Length     | 283mm  |
| Net Weight | 100g   |

倒普机械 Chuang Pu

Product name: Milk Sampler
Product number: HL-MP47B
Product introduction: Made of
high-strength ABS material, the
sampler is a milk container used to
detect invisible mastitis in dairy cows.
The milk component is tested after
the milk is placed in the sampler to
diagnose whether there is mastitis.