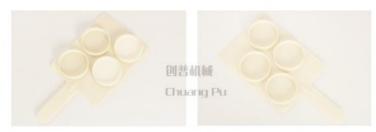

ual quarters to determine the presence of subclinical mastitis. A cow with subclinical mastitis does not have abnormal looking milk or other clinical signs such as a swollen or painful udder. The test paddle can also be conducted on bucket and bulk tank milk samples to help determine somatic cell counts (SCC) of the entire herd.

| Thickness  | 2.70mm |
|------------|--------|
| Width      | 140mm  |
| Length     | 283mm  |
| Net Weight | 100g   |





倒普机械 Chuang Pu



Product name: Milk Sampler
Product number: HL-MP47B
Product introduction: Made of
high-strength ABS material, the
sampler is a milk container used to
detect invisible mastitis in dairy cows.
The milk component is tested after
the milk is placed in the sampler to
diagnose whether there is mastitis.

# **Product display**











### Hailian Packaging Equipment Co.,Ltd





Nanzhuang Village, Economic Development Zone, Yangshe Twon, Zhangjiagang City, China