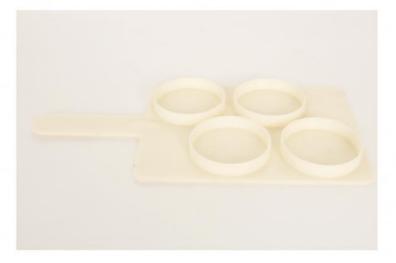

## CTM paddle for milk sampling, Mastitis Test Paddle for dairy cows, milk sampler

#### **Product Specification**

Brand Name: ChuangpuModel Number: HL-MP47B

• Place Of Original: Jiangsu China(Mainland)

Is\_customized: Yes
Condition: New
Material: ABS
Net Weight: 100g
Length: 100mm
Diameter: 34mm

Application: Milking Parlo,r, Dariy Farm

Usage: Milk Ingredients Used To Detect Diagnose

Whether There Is Mastitis

• Dimension: 283x140x2.70mm

• Highlight: veterinary medical instruments, cattle nose ring

#### CTM paddle for milk sampling, Mastitis Test Paddle for dairy cows, milk sampler

The test paddle was developed to sample individual quarters to determine the presence of subclinical mastitis. A cow with subclinical mastitis does not have abnormal looking milk or other clinical signs such as a swollen or painful udder. The test paddle can also be conducted on bucket and bulk tank milk samples to help determine somatic cell counts (SCC) of the entire herd.