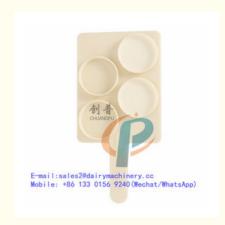

#### CTM paddle for milk sampling, Mastitis Test Paddle for dairy cows, milk sampler

The test paddle was developed to sample individual quarters to determine the presence of subclinical mastitis. A cow with subclinical mastitis does not have abnormal looking milk or other clinical signs such as a swollen or painful udder. The test paddle can also be conducted on bucket and bulk tank milk samples to help determine somatic cell counts (SCC) of the entire herd.

| Thickness  | 2.70mm |
|------------|--------|
| Width      | 140mm  |
| Length     | 283mm  |
| Net Weight | 100g   |

倒普机械 Chuang Pu

Product name: Milk Sampler
Product number: HL-MP47B
Product introduction: Made of
high-strength ABS material, the
sampler is a milk container used to
detect invisible mastitis in dairy cows.
The milk component is tested after
the milk is placed in the sampler to
diagnose whether there is mastitis.