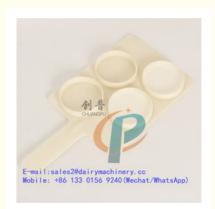

#### CTM paddle for milk sampling, Mastitis Test Paddle for dairy cows, milk sampler

The test paddle was developed to sample individual quarters to determine the presence of subclinical mastitis. A cow with subclinical mastitis does not have abnormal looking milk or other clinical signs such as a swollen or painful udder. The test paddle can also be conducted on bucket and bulk tank milk samples to help determine somatic cell counts (SCC) of the entire herd.

| Thickness  | 2.70mm |
|------------|--------|
| Width      | 140mm  |
| Length     | 283mm  |
| Net Weight | 100g   |

倒普机械 Chuang Pu

Product name: Milk Sampler
Product number: HL-MP47B
Product introduction: Made of
high-strength ABS material, the
sampler is a milk container used to
detect invisible mastitis in dairy cows.
The milk component is tested after
the milk is placed in the sampler to
diagnose whether there is mastitis.