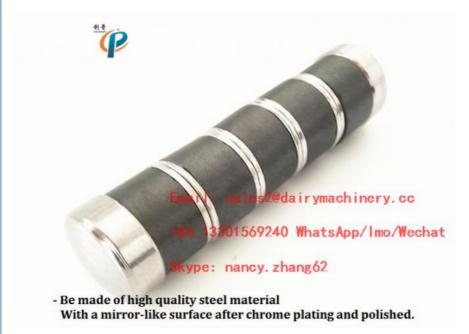

Material: Stainless Steel

Item: MagnetNet Weight: 0.12KgLength: 78mmDiameter: 19mm

Highlight: veterinary medical instruments,

cattle hoof trimming discs

#### **Product Description**

Product Model Number: HL-Q9A

Product Material: Magnet

Product Specification: Length is 78mm, Net Weight is 0.12Kg, Diameter is 19mm.

Product Description: The use of magnetic cage is through the cattle stomach to take iron, put into the rumen of cattle,

#### Product Features:

- 1. Composed of magnetic magnetic cage, opening device, push rod three parts.
- 2. Strong magnetic cage generally can absorb about 4kg of metal foreign body.
- 3. Parallel to the front, the end surrounded by aluminum alloy shell, the rear of the shell of the oval shape, in order to prevent pull out from the stomach, will not damage the cattle esophagus.
- 4. Strong magnetic cage can absorb nails, wire and the like metal garbage, to protect the cattle stomach, to promote the digestion and weight gain cattle. Magnetic cage generally can absorb