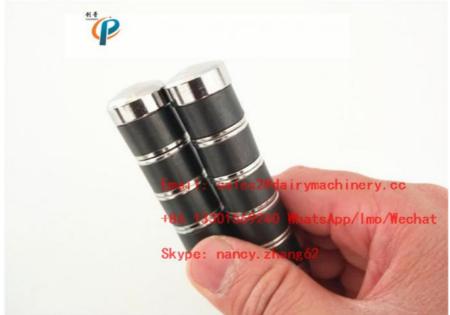

Material: Stainless Steel

Item: MagnetNet Weight: 0.12KgLength: 78mmDiameter: 19mm

Highlight: veterinary medical instruments,

cattle hoof trimming discs

#### **Product Description**

Product Model Number: HL-Q9A

Product Material: Magnet

Product Specification: Length is 78mm, Net Weight is 0.12Kg, Diameter is 19mm.

Product Description: The use of magnetic cage is through the cattle stomach to take iron, put into the rumen of cattle,

| Model Number | HL-Q11 |
|--------------|--------|
| Diameter     | 19mm   |
| Length       | 78mm   |
| Net Weight   | 0.12kg |

创普机械 Chuang Pu

Product name: Strong magnetic cage

Product number: HL-Q9A Product weight: 0.12KG Product length: 75MM Product diameter: 19MM