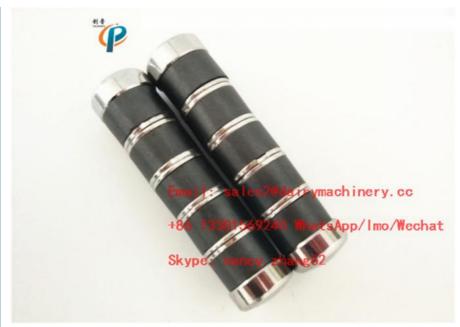

Material: Stainless Steel

Item: MagnetNet Weight: 0.12KgLength: 78mmDiameter: 19mm

Highlight: veterinary medical instruments,

cattle hoof trimming discs

#### **Product Description**

Product Model Number: HL-Q9A

Product Material: Magnet

Product Specification: Length is 78mm, Net Weight is 0.12Kg, Diameter is 19mm.

Product Description: The use of magnetic cage is through the cattle stomach to take iron, put into the rumen of cattle,

| Model Number | HL-Q11 |
|--------------|--------|
| Diameter     | 19mm   |
| Length       | 78mm   |
| Net Weight   | 0.12kg |

创普机械 Chuang Pu

Product name: Strong magnetic cage

Product number: HL-Q9A Product weight: 0.12KG Product length: 75MM Product diameter: 19MM