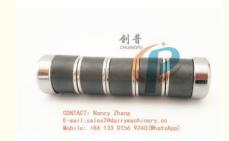

Material: Stainless Steel

Item: MagnetNet Weight: 0.12KgLength: 78mmDiameter: 19mm

Highlight: veterinary medical instruments,

cattle hoof trimming discs

#### **Product Description**

Product Model Number: HL-Q9A

Product Material: Magnet

Product Specification: Length is 78mm, Net Weight is 0.12Kg, Diameter is 19mm.

Product Description: The use of magnetic cage is through the cattle stomach to take iron, put into the rumen of cattle,

#### Product Features:

- 1. Composed of magnetic magnetic cage, opening device, push rod three parts.
- 2. Strong magnetic cage generally can absorb about 4kg of metal foreign body.
- 3. Parallel to the front, the end surrounded by aluminum alloy shell, the rear of the shell of the oval shape, in order to prevent pull out from the stomach, will not damage the cattle esophagus.
- 4. Strong magnetic cage can absorb nails, wire and the like metal garbage, to protect the cattle stomach, to promote the digestion and weight gain cattle. Magnetic cage generally can absorb