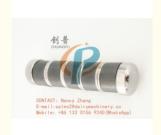

Material: Stainless Steel

Item: MagnetNet Weight: 0.12KgLength: 78mmDiameter: 19mm

Highlight: veterinary medical instruments,

cattle hoof trimming discs

#### **Product Description**

Product Model Number: HL-Q9A

Product Material: Magnet

Product Specification: Length is 78mm, Net Weight is 0.12Kg, Diameter is 19mm.

Product Description: The use of magnetic cage is through the cattle stomach to take iron, put into the rumen of cattle,

#### Product Features:

- 1. Composed of magnetic magnetic cage, opening device, push rod three parts.
- 2. Strong magnetic cage generally can absorb about 4kg of metal foreign body.
- 3. Parallel to the front, the end surrounded by aluminum alloy shell, the rear of the shell of the oval shape, in order to prevent pull out from the stomach, will not damage the cattle esophagus.
- 4. Strong magnetic cage can absorb nails, wire and the like metal garbage, to protect the cattle stomach, to promote the digestion and weight gain cattle. Magnetic cage generally can absorb