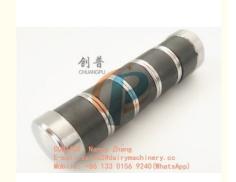

Material: Stainless Steel

Item: MagnetNet Weight: 0.12KgLength: 78mmDiameter: 19mm

Highlight: veterinary medical instruments,

cattle hoof trimming discs

#### **Product Description**

Product Model Number: HL-Q9A

Product Material: Magnet

Product Specification: Length is 78mm, Net Weight is 0.12Kg, Diameter is 19mm.

Product Description: The use of magnetic cage is through the cattle stomach to take iron, put into the rumen of cattle,

#### Product Features:

- 1. Composed of magnetic magnetic cage, opening device, push rod three parts.
- 2. Strong magnetic cage generally can absorb about 4kg of metal foreign body.
- 3. Parallel to the front, the end surrounded by aluminum alloy shell, the rear of the shell of the oval shape, in order to prevent pull out from the stomach, will not damage the cattle esophagus.
- 4. Strong magnetic cage can absorb nails, wire and the like metal garbage, to protect the cattle stomach, to promote the digestion and weight gain cattle. Magnetic cage generally can absorb