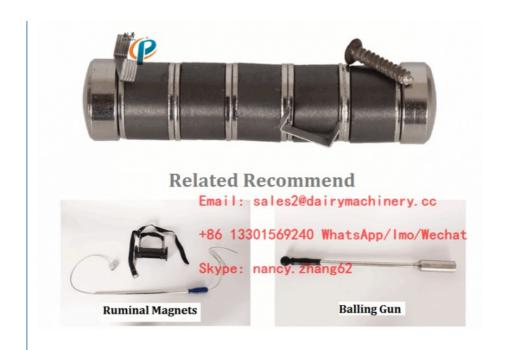

#### Product Features:

- 1. Composed of magnetic magnetic cage, opening device, push rod three parts.
- 2. Strong magnetic cage generally can absorb about 4kg of metal foreign body.
- 3. Parallel to the front, the end surrounded by aluminum alloy shell, the rear of the shell of the oval shape, in order to prevent pull out from the stomach, will not damage the cattle esophagus.
- 4. Strong magnetic cage can absorb nails, wire and the like metal garbage, to protect the cattle stomach, to promote the digestion and weight gain cattle. Magnetic cage generally can absorb