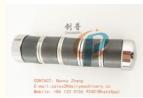

Material: Stainless Steel

Item: MagnetNet Weight: 0.12KgLength: 78mmDiameter: 19mm

Highlight: veterinary medical instruments,

cattle hoof trimming discs

#### **Product Description**

Product Model Number: HL-Q9A

Product Material: Magnet

Product Specification: Length is 78mm, Net Weight is 0.12Kg, Diameter is 19mm.

Product Description: The use of magnetic cage is through the cattle stomach to take iron, put into the rumen of cattle,

#### Product Features:

- 1. Composed of magnetic magnetic cage, opening device, push rod three parts.
- 2. Strong magnetic cage generally can absorb about 4kg of metal foreign body.
- 3. Parallel to the front, the end surrounded by aluminum alloy shell, the rear of the shell of the oval shape, in order to prevent pull out from the stomach, will not damage the cattle esophagus.
- 4. Strong magnetic cage can absorb nails, wire and the like metal garbage, to protect the cattle stomach, to promote the digestion and weight gain cattle. Magnetic cage generally can absorb