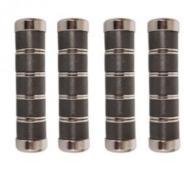

Material: Stainless Steel

Item: MagnetNet Weight: 0.12KgLength: 78mmDiameter: 19mm

Highlight: veterinary medical instruments,

cattle hoof trimming discs

#### **Product Description**

Product Model Number: HL-Q9A

Product Material: Magnet

Product Specification: Length is 78mm, Net Weight is 0.12Kg, Diameter is 19mm.

Product Description: The use of magnetic cage is through the cattle stomach to take iron, put into the rumen of cattle,

| Model Number | HL-Q11 |
|--------------|--------|
| Diameter     | 19mm   |
| Length       | 78mm   |
| Net Weight   | 0.12kg |

创普机械 Chuang Pu

Product name: Strong magnetic cage

Product number: HL-Q9A Product weight: 0.12KG Product length: 75MM Product diameter: 19MM