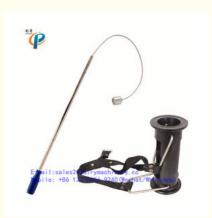

It consists of three tubular rods (stainless steel) that are threadedly connected to each other, and a flexible sleeve at the end of the ram is convenient for hand-held.

A foldable retaining ring is attached to each end of a main frame. The retaining ring is connected with a belt for tethering

> 创普机械 Chuang Pu

Absorbers

A foldable retaining ring is attached to each end of a main frame. The retaining ring is connected with a belt for tethering. It can absorb objects with a gravity of not less than 5 kg on the surface of 4 cm square of the contact surface, and the magnetic force can be maintained for 3 years.

# Instructions

Open the cow's mouth, put the holder into the mouth of the cow (the square hole is external), and fix the fixing belt to the back side of the two corners of the cow. Then, the magnetic head with the lead-out rope of the feeder is inserted into the beef stomach through the square hole of the fixer, the feeder is held by one hand, and the lead rope is grasped by one hand, and the take-up rope is gently tensioned together with the feeder when taking out. Finally remove the holder.