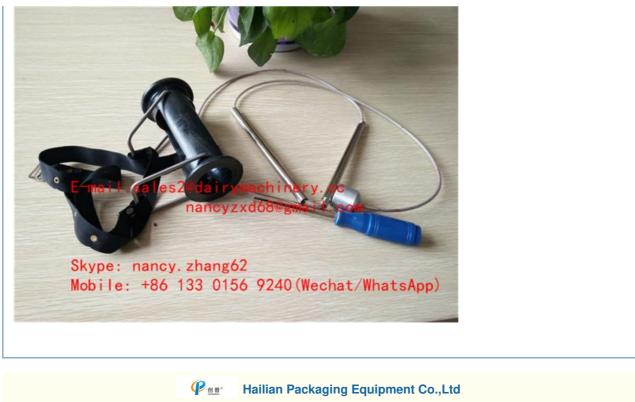

It consists of three tubular rods (stainless steel) that are threadedly connected to each other, and a flexible sleeve at the end of the ram is convenient for hand-held.

A foldable retaining ring is attached to each end of a main frame. The retaining ring is connected with a belt for tethering

> 创普机械 Chuang Pu

Absorbers

A foldable retaining ring is attached to each end of a main frame. The retaining ring is connected with a belt for tethering. It can absorb objects with a gravity of not less than 5 kg on the surface of 4 cm square of the contact surface, and the magnetic force can be maintained for 3 years.

# Instructions

Open the cow's mouth, put the holder into the mouth of the cow (the square hole is external), and fix the fixing belt to the back side of the two corners of the cow. Then, the magnetic head with the lead-out rope of the feeder is inserted into the beef stomach through the square hole of the fixer, the feeder is held by one hand, and the lead rope is grasped by one hand, and the take-up rope is gently tensioned together with the feeder when taking out. Finally remove the holder.