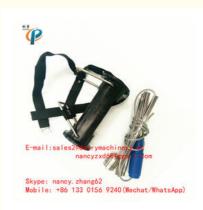

It consists of three tubular rods (stainless steel) that are threadedly connected to each other, and a flexible sleeve at the end of the ram is convenient for hand-held.

A foldable retaining ring is attached to each end of a main frame. The retaining ring is connected with a belt for tethering

> 创普机械 Chuang Pu

Absorbers

A foldable retaining ring is attached to each end of a main frame. The retaining ring is connected with a belt for tethering. It can absorb objects with a gravity of not less than 5 kg on the surface of 4 cm square of the contact surface, and the magnetic force can be maintained for 3 years.

# Instructions

Open the cow's mouth, put the holder into the mouth of the cow (the square hole is external), and fix the fixing belt to the back side of the two corners of the cow. Then, the magnetic head with the lead-out rope of the feeder is inserted into the beef stomach through the square hole of the fixer, the feeder is held by one hand, and the lead rope is grasped by one hand, and the take-up rope is gently tensioned together with the feeder when taking out. Finally remove the holder.