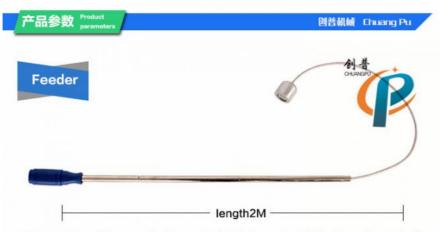

It consists of three tubular rods (stainless steel) that are threadedly connected to each other, and a flexible sleeve at the end of the ram is convenient for hand-held.

A foldable retaining ring is attached to each end of a main frame. The retaining ring is connected with a belt for tethering

# Instructions

Open the cow's mouth, put the holder into the mouth of the cow (the square hole is external), and fix the fixing belt to the back side of the two corners of the cow. Then, the magnetic head with the lead-out rope of the feeder is inserted into the beef stomach through the square hole of the fixer, the feeder is held by one hand, and the lead rope is grasped by one hand, and the take-up rope is gently tensioned together with the feeder when taking out. Finally remove the holder.