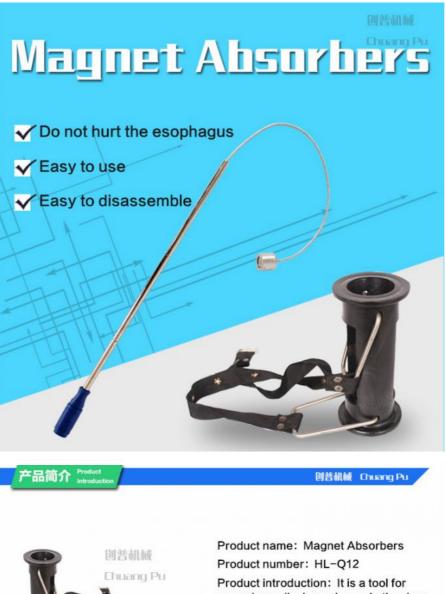

removing nails, iron wire and other iron

scraps from the stomach of cattle. It can effectively prevent diseases such as traumatic net gastritis, pericarditis and pleurisy in cattle, thereby reducing the mortality of cattle.

It consists of three tubular rods (stainless steel) that are threadedly connected to each other, and a flexible sleeve at the end of the ram is convenient for hand-held.

A foldable retaining ring is attached to each end of a main frame. The retaining ring is connected with a belt for tethering

> 创普机械 Chuang Pu

Absorbers

A foldable retaining ring is attached to each end of a main frame. The retaining ring is connected with a belt for tethering. It can absorb objects with a gravity of not less than 5 kg on the surface of 4 cm square of the contact surface, and the magnetic force can be maintained for 3 years.