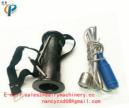

It consists of three tubular rods (stainless steel) that are threadedly connected to each other, and a flexible sleeve at the end of the ram is convenient for hand-held.

A foldable retaining ring is attached to each end of a main frame. The retaining ring is connected with a belt for tethering

> 创普机械 Chuang Pu

Absorbers

A foldable retaining ring is attached to each end of a main frame. The retaining ring is connected with a belt for tethering. It can absorb objects with a gravity of not less than 5 kg on the surface of 4 cm square of the contact surface, and the magnetic force can be maintained for 3 years.

# Instructions

Open the cow's mouth, put the holder into the mouth of the cow (the square hole is external), and fix the fixing belt to the back side of the two corners of the cow. Then, the magnetic head with the lead-out rope of the feeder is inserted into the beef stomach through the square hole of the fixer, the feeder is held by one hand, and the lead rope is grasped by one hand, and the take-up rope is gently tensioned together with the feeder when taking out. Finally remove the holder.