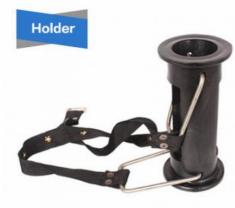

It consists of three tubular rods (stainless steel) that are threadedly connected to each other, and a flexible sleeve at the end of the ram is convenient for hand-held.

A foldable retaining ring is attached to each end of a main frame. The retaining ring is connected with a belt for tethering

> 创普机械 Chuang Pu

Absorbers

A foldable retaining ring is attached to each end of a main frame. The retaining ring is connected with a belt for tethering. It can absorb objects with a gravity of not less than 5 kg on the surface of 4 cm square of the contact surface, and the magnetic force can be maintained for 3 years.

# Instructions

Open the cow's mouth, put the holder into the mouth of the cow (the square hole is external), and fix the fixing belt to the back side of the two corners of the cow. Then, the magnetic head with the lead-out rope of the feeder is inserted into the beef stomach through the square hole of the fixer, the feeder is held by one hand, and the lead rope is grasped by one hand, and the take-up rope is gently tensioned together with the feeder when taking out. Finally remove the holder.