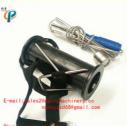

It consists of three tubular rods (stainless steel) that are threadedly connected to each other, and a flexible sleeve at the end of the ram is convenient for hand-held.

A foldable retaining ring is attached to each end of a main frame. The retaining ring is connected with a belt for tethering

> 创普机械 Chuang Pu

Absorbers

A foldable retaining ring is attached to each end of a main frame. The retaining ring is connected with a belt for tethering. It can absorb objects with a gravity of not less than 5 kg on the surface of 4 cm square of the contact surface, and the magnetic force can be maintained for 3 years.