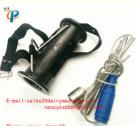

It consists of three tubular rods (stainless steel) that are threadedly connected to each other, and a flexible sleeve at the end of the ram is convenient for hand-held.

A foldable retaining ring is attached to each end of a main frame. The retaining ring is connected with a belt for tethering

> 创普机械 Chuang Pu

Absorbers

A foldable retaining ring is attached to each end of a main frame. The retaining ring is connected with a belt for tethering. It can absorb objects with a gravity of not less than 5 kg on the surface of 4 cm square of the contact surface, and the magnetic force can be maintained for 3 years.

# Instructions

Open the cow's mouth, put the holder into the mouth of the cow (the square hole is external), and fix the fixing belt to the back side of the two corners of the cow. Then, the magnetic head with the lead-out rope of the feeder is inserted into the beef stomach through the square hole of the fixer, the feeder is held by one hand, and the lead rope is grasped by one hand, and the take-up rope is gently tensioned together with the feeder when taking out. Finally remove the holder.