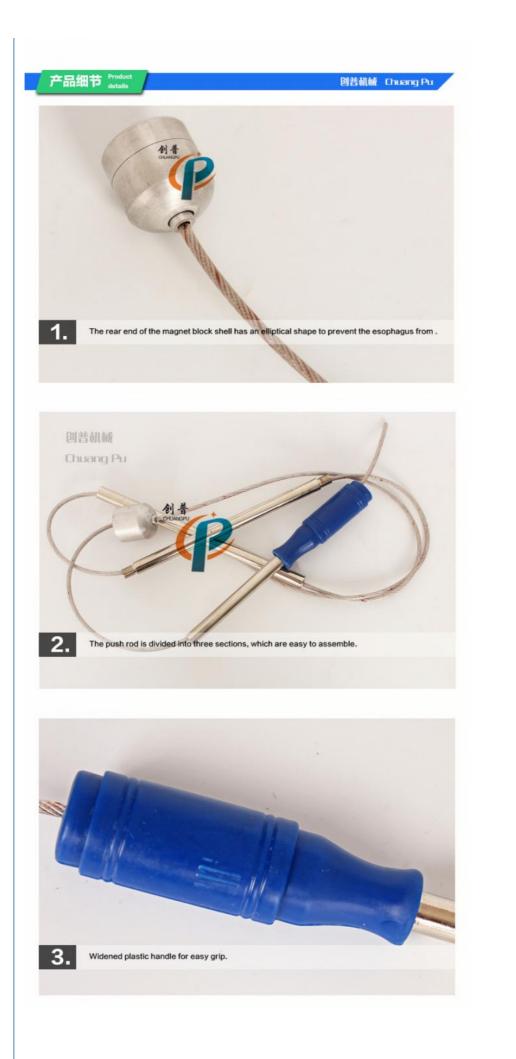

It consists of three tubular rods (stainless steel) that are threadedly connected to each other, and a flexible sleeve at the end of the ram is convenient for hand-held.

A foldable retaining ring is attached to each end of a main frame. The retaining ring is connected with a belt for tethering

> 创普机械 Chuang Pu

Absorbers

A foldable retaining ring is attached to each end of a main frame. The retaining ring is connected with a belt for tethering. It can absorb objects with a gravity of not less than 5 kg on the surface of 4 cm square of the contact surface, and the magnetic force can be maintained for 3 years.