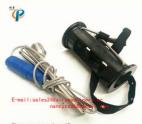

It consists of three tubular rods (stainless steel) that are threadedly connected to each other, and a flexible sleeve at the end of the ram is convenient for hand-held.

A foldable retaining ring is attached to each end of a main frame. The retaining ring is connected with a belt for tethering

> 创普机械 Chuang Pu

Absorbers

A foldable retaining ring is attached to each end of a main frame. The retaining ring is connected with a belt for tethering. It can absorb objects with a gravity of not less than 5 kg on the surface of 4 cm square of the contact surface, and the magnetic force can be maintained for 3 years.